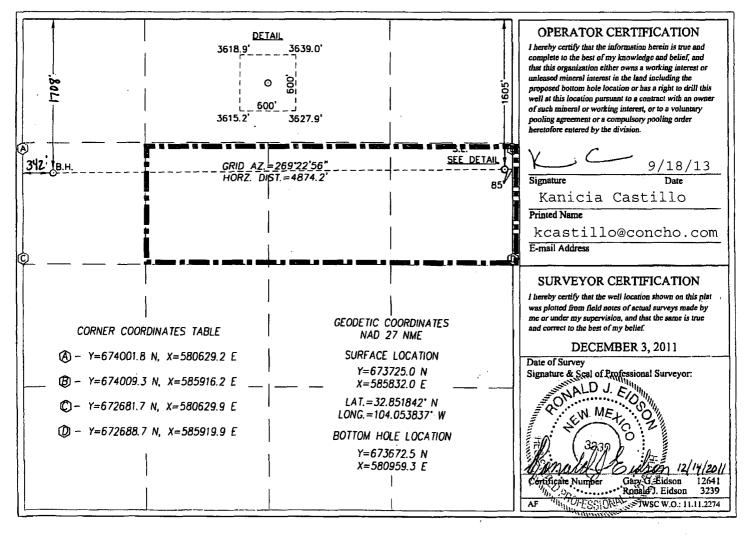

## WELL LOCATION AND ACREAGE DEDICATION PLAT

| <b>API Number</b><br>30-015-40543 | Pool Code<br>97917 | Pool Name<br>Dodd;Glorieta-Upper Yeso      |  |  |  |
|-----------------------------------|--------------------|--------------------------------------------|--|--|--|
| Property Code<br>39252            | -                  | Perty Name Well Number<br>DFEDERAL COM. 3H |  |  |  |
| OGRID No.<br>229137               |                    | ator Name Elevation RATING, LLC 3627'      |  |  |  |
| ·····                             | Surfac             | e Location                                 |  |  |  |

| UL or lot No. | Section | Township | Range | Lot Idn | Feet from the | North/South line | Feet from the | East/West line | County |
|---------------|---------|----------|-------|---------|---------------|------------------|---------------|----------------|--------|
| H             | 10      | 17-S     | 29-Е  |         | 1605          | NORTH            | 85            | EAST           | EDDY   |

Bottom Hole Location If Different From Surface

| UL or lot No.<br>E | Section<br>10 | Township<br>17-S | Range<br>29-E   | Lot Idn | Feet from the<br>1708 | North/South line<br>NORTH | Feet from the 342 | East/West line<br>WEST | County<br>EDDY |
|--------------------|---------------|------------------|-----------------|---------|-----------------------|---------------------------|-------------------|------------------------|----------------|
| Dedicated Acres    | Joint or      | Infill           | Consolidation C | ode Ord | Order No.<br>DHC-4564 |                           |                   |                        |                |