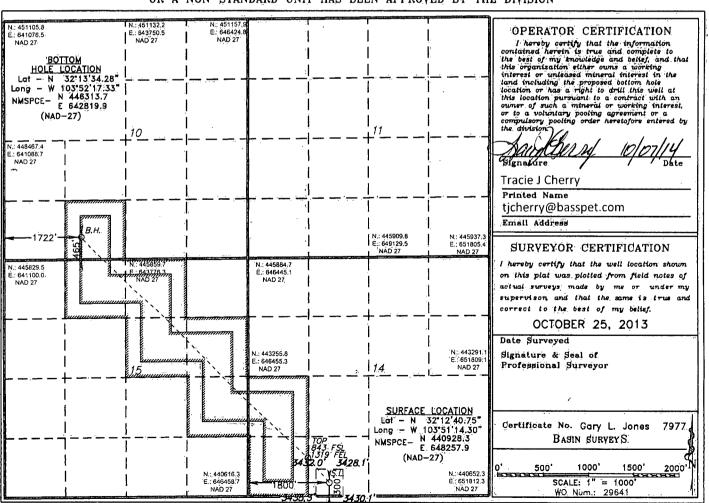

## NM OIL CONSERVATION

Form C-102. Revised August 1, 2011

ARTESIA DISTRICT State of New Mexico Energy, Minerals and Natural Resources Department T 1 0 20 Mmit one copy to appropriate District Office

## OIL CONSERVATION DIVISION

1220 South St. Francis Dr. RECEIVED Santa Fe. New Mexico 87505

WELL LOCATION AND ACREAGE DEDICATION PLAT Was drilled " + Pool Correction

| API Number<br>30-015-42374 | Pool Code<br>47545 | Nash Draw; Delaware/Bone Spring (Avalon Sand) |                  |  |  |
|----------------------------|--------------------|-----------------------------------------------|------------------|--|--|
| Property Code<br>306402    | P                  | roperty Name:<br>R LAKE UNIT                  | Well Number 430H |  |  |
| odrid No.<br>260737        |                    | perator Name<br>PCO, L.P.                     | Elevation 3432'  |  |  |

## Surface Location

| UL or lot No. | Section | Township | Range | Lot Idn | Feet from the | North/South line | Feet from the | East/West line | County |
|---------------|---------|----------|-------|---------|---------------|------------------|---------------|----------------|--------|
| N,            | 14      | 24 S     | 30 E  |         | 300           | 'SOUTH'          | 1800          | WEST           | EDDY   |

## Bottom Hole Location If Different From Surface

| UL or lot No.   | Section<br>10 | Township 24 S | Range<br>30 E | Lot Idn | Feet from the 465 | North/South line | Feet from the 1722 | East/West line<br>WEST | County |
|-----------------|---------------|---------------|---------------|---------|-------------------|------------------|--------------------|------------------------|--------|
| Dedicated Acres | Joint o       | r Infill Co   | ngolidation ( | Oode Or | der No.           |                  |                    |                        |        |

NO ALLOWABLE WILL BE ASSIGNED TO THIS COMPLETION UNTIL ALL INTERESTS HAVE BEEN CONSOLIDATED OR A NON-STANDARD UNIT HAS BEEN APPROVED BY THE DIVISION