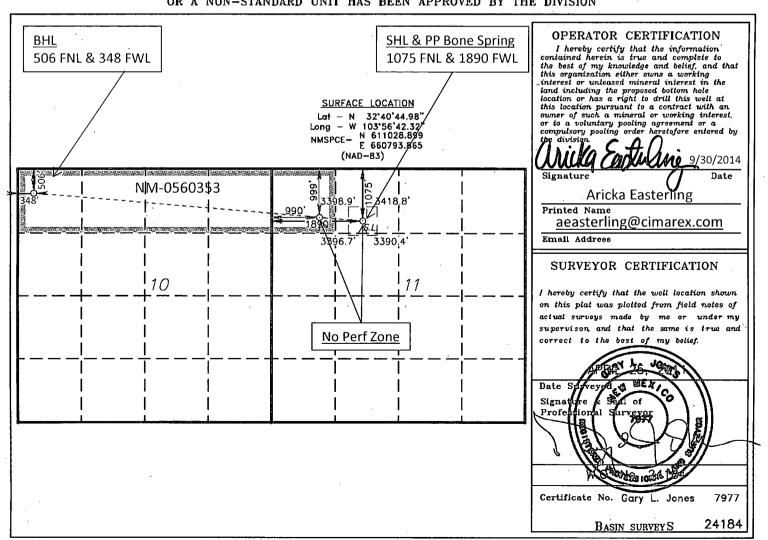

## OIL CONSERVATION DIVISION

1220 South St. Francis Dr. Santa Fe, New Mexico 87505

**RECEIVED** 

WELL LOCATION AND ACREAGE DEDICATION PLAT

☐ AMENDED REPORT

| API Number          | Pool Code Pool Name |                              |                    |  |
|---------------------|---------------------|------------------------------|--------------------|--|
| 30-015-39824        | 5200                | Benson; Bone Spring          |                    |  |
| Property Code 390/5 | CRESCENT HAL        | Well Number                  |                    |  |
| ogrid No.<br>162683 | •                   | ator Name<br>CO. OF COLORADO | Elevation<br>3400' |  |

## Surface Location

| UL or lot No. | Section | Township | Range | Lot Idn | Feet from the | North/South line | Feet from the | East/West line | County |
|---------------|---------|----------|-------|---------|---------------|------------------|---------------|----------------|--------|
| С             | 11      | 19 S     | 30 E  |         | 1075          | NORTH            | 1890          | WEST           | EDDY   |

## Bottom Hole Location If Different From Surface

| UL or lot No.                                        | Section<br>10 | Township | Range<br>30 E | Lot Idn | Feet from the 506 | North/South line | Feet from the | East/West line<br>WEST | County<br>EDDY |
|------------------------------------------------------|---------------|----------|---------------|---------|-------------------|------------------|---------------|------------------------|----------------|
| Dedicated Acres   Joint or Infill   Consolidation Co |               | Code Or  | der No.       |         |                   |                  |               |                        |                |
| 200                                                  |               |          |               |         |                   |                  |               |                        |                |

NO ALLOWABLE WILL BE ASSIGNED TO THIS COMPLETION UNTIL ALL INTERESTS HAVE BEEN CONSOLIDATED OR A NON-STANDARD UNIT HAS BEEN APPROVED BY THE DIVISION