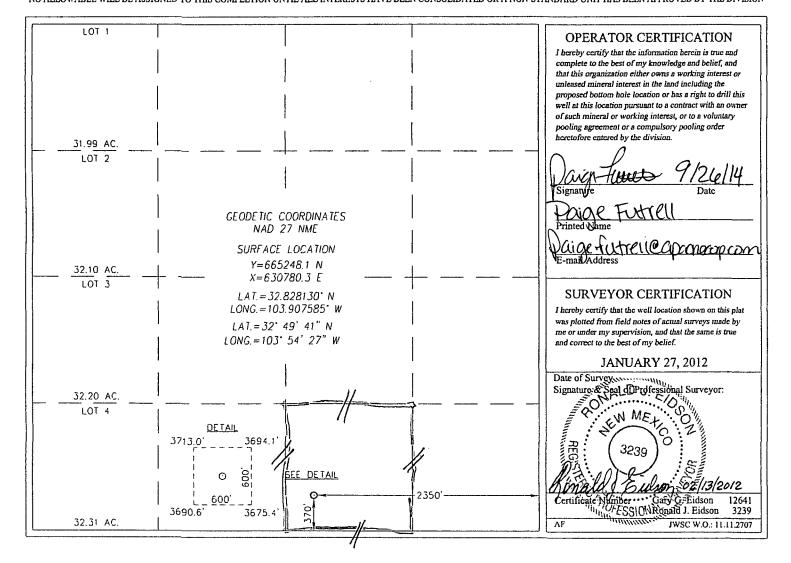

## WELL LOCATION AND ACREAGE DEDICATION

| API Number    | Pool Code |                    |               |             |  |  |  |
|---------------|-----------|--------------------|---------------|-------------|--|--|--|
| 30-015-40389  | 1 96831   | Cedar Lake         | 2' Gilorieta- | Yeso        |  |  |  |
| Property Code | Prop      | erty Name          | )             | Well Number |  |  |  |
| 308738        | TONY      | TONY FEDERAL       |               |             |  |  |  |
| OGRID No.     | Oper      | Operator Name      |               |             |  |  |  |
| 873           | APACHE C  | APACHE CORPORATION |               |             |  |  |  |

## Surface Location

| UL or lot No. | Section | Township | Range | Lot Idn | Feet from the | North/South line | Feet from the | East/West line | County |
|---------------|---------|----------|-------|---------|---------------|------------------|---------------|----------------|--------|
| 0             | 18      | 17-S     | 31-E  |         | 370           | SOUTH            | 2350          | EAST           | EDDY   |

## Bottom Hole Location If Different From Surface

| UL or lot No.   | Section  | Township | Range           | Lot lon | Feet from the | North/South line | Feet from the | East/West line | County |  |
|-----------------|----------|----------|-----------------|---------|---------------|------------------|---------------|----------------|--------|--|
| D. P 1 .        |          | 1 61     |                 |         |               |                  |               |                |        |  |
| Dedicated Acres | Joint or | Infill   | Consolidation C | ode Ord | ler No.       |                  |               |                |        |  |