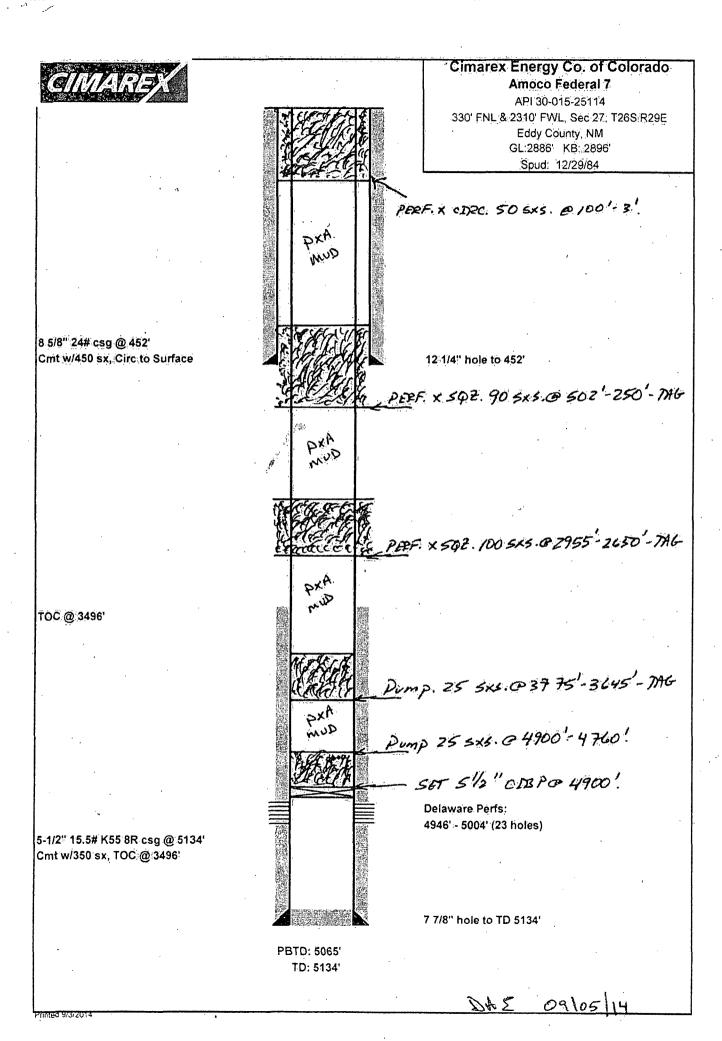

8 5/8" 24# csg @ 452' Cmt.w/450'sx, Circ to Surface

TOC @ 3496'

5-1/2" 15.5# K55 8R csg @ 5134' Cmt.w/350 sx, TOC @ 3496'

## Cimarex Energy Co. of Colorado Amoco Federal 7

API 30-015-25114 330' FNL & 2310' FWL, Sec 27, T268 R29E Eddy County, NM GL:2886' KB: 2896' Spud: 12/29/84

12 1/4" hole to 452'

Tubing Detail

| Cushiny | Description:           | . Lengin | Setting Depth |
|---------|------------------------|----------|---------------|
|         | K8                     | 10 00    | 10.00         |
| 154     | 2-7/8" J-55 8rd tbg    | :4845.9  | 4855.90       |
| 7.      | 5-1/21 x 7-7/8" TAC:   | 2.75     | 4858 8        |
| 3       | 2-7/8" J-55 Brd tbg    | 93.6     | 4952.5        |
| 1       | SN:                    | 1.1      | 4953.65       |
| 1       | 2-7/8" x 2" perf 60b : | 2.2      | 4955 8        |
| 2       | 2-7/8" MA:-            | .32.7    | 4986.0        |
|         |                        |          | 4988;G        |

Delaware Perfs: 4946' - 5004' (23 holes)

7 7/8" hole to TD 5134'

PBTD: 5065' TD: 5134'