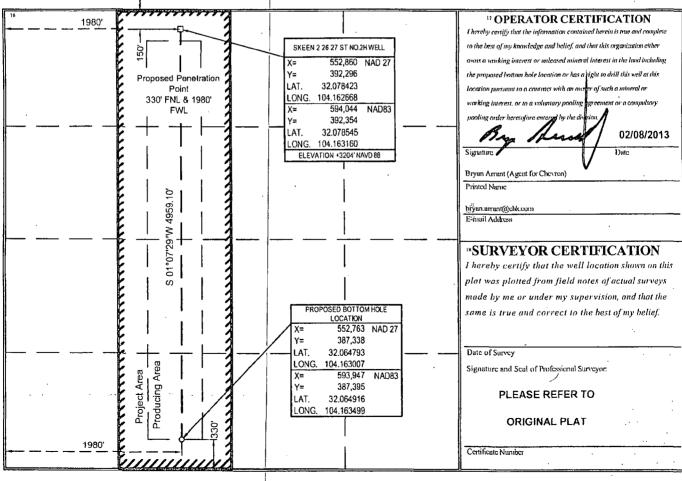

## WELL LOCATION AND ACREAGE DEDICATION PLAT

| <sup>1</sup> API Number    |                                     |          |                                  | <sup>2</sup> Pool Code |                            |                             | <sup>1</sup> Pool Name |               |                |                          |         |  |  |
|----------------------------|-------------------------------------|----------|----------------------------------|------------------------|----------------------------|-----------------------------|------------------------|---------------|----------------|--------------------------|---------|--|--|
| 30-015-40147               |                                     |          | 4/047 16800                      |                        |                            | DELAWARE RIVER; BONE SPRING |                        |               |                |                          |         |  |  |
| <sup>4</sup> Property Code |                                     |          |                                  |                        | <sup>5</sup> Property Name |                             |                        |               |                | <sup>6</sup> Well Number |         |  |  |
| 39                         | 39683                               |          |                                  | SKEEN 2 26 27 ST       |                            |                             |                        |               | 2H             |                          |         |  |  |
| OGR                        | OGRID No.                           |          |                                  |                        | <sup>#</sup> O             | perator Name                |                        |               |                | <sup>9</sup> Elevation   |         |  |  |
| <sup>43</sup>              | 23                                  |          |                                  |                        | CHEVI                      | RON U.S.A. IN               | С                      |               |                | 3204'                    |         |  |  |
|                            |                                     | <u> </u> | <u> </u>                         |                        | " Su                       | face Locati                 | ion                    |               |                |                          | <u></u> |  |  |
| UL or lot no.              | Section                             | Township | Range                            | Τ                      | Lot Idn                    | Feet from the               | North/South line       | Fect from the | East/          | West line                | County  |  |  |
| С                          | <b>2</b> ·                          | 26 SOUTH | 27 EAST, N.M.P.M.                |                        |                            | 150'                        | NORTH                  | 1980'         | WEST           |                          | EDDY    |  |  |
|                            |                                     |          | " Bottom F                       | lole                   | e Loca                     | tion If Diffe               | erent From S           | urface        |                |                          | e       |  |  |
| UL or lot no.,             | Section                             | Township | Fownship Range                   |                        | Lot Idn                    | Feet from the               | North/South line       | Feet from the | East/West linc |                          | County  |  |  |
| N                          | · 2                                 | 26 SOUTH | 27 EAST, N.M.P.M.                |                        |                            | 330'                        | SOUTH                  | 1980'         | WEST           |                          | EDDY    |  |  |
| 12 Dedicated A             | Dedicated Acres <sup>13</sup> Joint |          | <sup>14</sup> Consolidation Code | Ord                    | er No.                     |                             |                        |               |                |                          |         |  |  |
| 160                        | -                                   |          |                                  |                        |                            |                             |                        |               |                |                          |         |  |  |