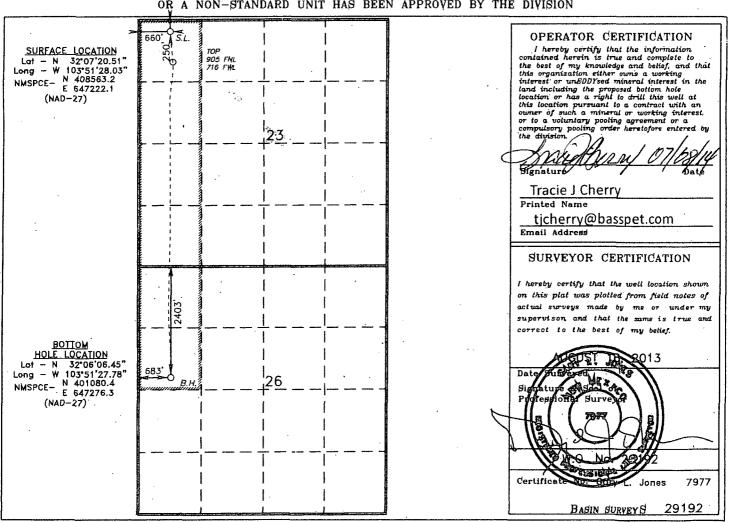

## WELL LOCATION AND ACREAGE DEDICATION PLAT

C AMENDED REPORT

| API Number<br>30-015-41639 | Pool Code<br>13354 | Pool Name Corral Canyon; Bone Spring, Sout | 1                   |
|----------------------------|--------------------|--------------------------------------------|---------------------|
| Property Code 313213'      | -                  | UNIT CVX JV 85                             | Well Number<br>025H |
| odrid no.<br>260737        |                    | tor Name<br>CO, LP                         | Elevation<br>3361   |

## Surface Location

| UL or lot No. | Section | Township | Range | Lot ldn | Feet from the | North/South line | Feet from the | East/West line | County |
|---------------|---------|----------|-------|---------|---------------|------------------|---------------|----------------|--------|
| D             | 23      | 25 S     | 30 E  | `\$4    | 250           | NORTH            | 660           | WEST           | EDDY   |

## Bottom Hole Location If Different From Surface

| UL or lot No.                                                      | Section | Township | Range | ligt Idn | Feet from the | North/South line | Feet from the | East/West line | County |
|--------------------------------------------------------------------|---------|----------|-------|----------|---------------|------------------|---------------|----------------|--------|
| E                                                                  | 26      | 25 S     | 30 E  |          | 2403          | NORTH            | 683           | ₩EST           | EDDY   |
| Dedicated Acres   Joint or Infill   Consolidation Code   Order No. |         |          |       |          |               |                  |               |                |        |
| 240                                                                | }       |          |       | -        |               | ,                | r             |                |        |

NO ALLOWABLE WILL BE ASSIGNED TO THIS COMPLETION UNTIL ALL INTERESTS HAVE BEEN CONSOLIDATED OR A NON-STANDARD UNIT HAS BEEN APPROVED BY THE DIVISION