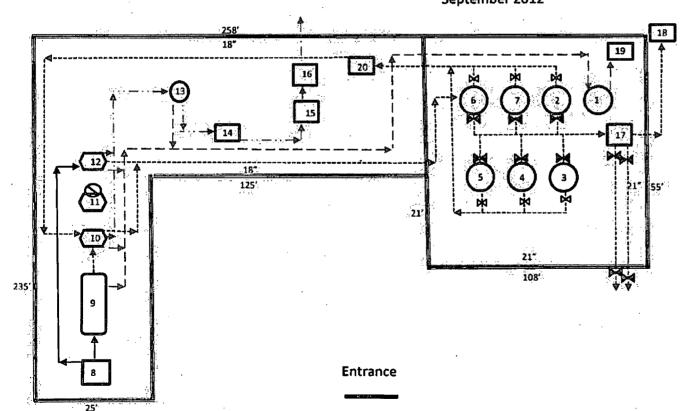

Site Facility Diagram
Linn Operating, Inc.
Site Facility Plan Located at
Hobbs, New Mexico
Field Office
2130 West Bender
Hobbs, New Mexico 88240
Office Hours 7:00 AM-4:00 PM MST

Prepared by Jay McCraw Odessa, TX September 2012

Monday-Thursday and every other Friday.

- Flow Line

LINN

Energy

- Water Line
- ---- Oil Line
- Gas Line
- Burm
- Water Tank Valve
  - Open not Sealed
- Open/Closed
   Sealed Closed or open for circulating
- Sealed Closed
- Open during sale of disposition
- N Sealed Closed
- Other than for water drain
- Load Line Valve
- Sealed and or locked
  Out of Service
- 1-Fiberglass Water Tank 300 BBL
- 2-Welded Steel Oil Tank 500 BBL # A1
- 3-Welded Steel Oil Tank 500 BBL # 02
- 4-Welded Steel Oil Tank 210 BBL # 04
- 5-Welded Steel Oil Tank 210 BBL # 03
- 6-Welded Steel Oil Tank 210 BBL # 28861
- 7-Welded Steel Oil Tank 210 BBL # 28864
- 8-Header- 1 Header
- O: Lieanei T Lieanei
- 9-6 Ft X 15 Ft Free Water Knock Out
- 10-6 Ft X 20 Ft Heater Treater Production
- 11-4 Ft X 20 Ft Heater Treater Production OOS
- 12-6 Ft X 20 Ft Heater Treater Test
- 13-5 Ft X 52 Inch Separator
- 14-Gas Compressor
- 15-Frontier GSM ID 061-45-265
- 16-Wildcat ID Keel A
- 17-Lact SN XB162461
- 18-Lact Booster Pump
- 19-Water Transfer Pump