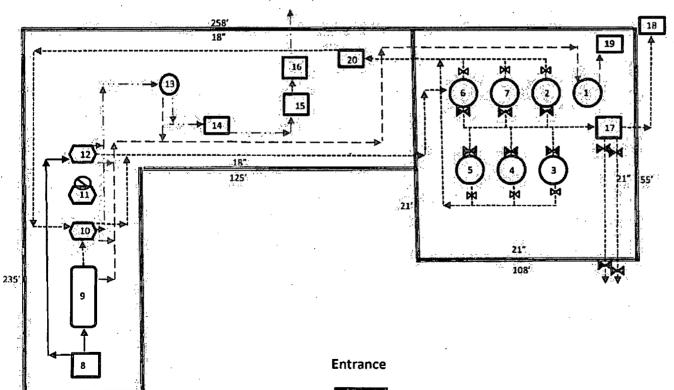

# J L Keel A Battery Eddy County, New Mexico SW ¼, NE ¼

# Sec 7 -T17S - R31E

| 000,          |              |
|---------------|--------------|
| Keel J LA 18  | Keel J LA 29 |
| Keel J LA 19Y | Keel J LA 31 |
| Keel J LA 20  | Keel J LA 32 |
| Keel J LA 21  | Keel J LA 33 |
| Keel J LA 24  | Keel J LA 34 |
| Keel J LA 25  | Keel J LA 35 |
| Keel J LA 27  | Keel J LA 36 |
|               |              |

Site Facility Diagram
Linn Operating, Inc.
Site Facility Plan Located at
Hobbs, New Mexico
Field Office
2130 West Bender
Hobbs, New Mexico 88240
Office Hours 7:00 AM-4:00 PM MST

Monday-Thursday and every other Friday.

Prepared by Jay McCraw

Odessa, TX September 2012

- LINN Flow Line
  Energy Water Line
  - مارین Oil Line
  - Gas Line
  - --- Burm
  - Water Tank Valve
  - □ Open/Closed
  - Sealed Closed or open for circulating
  - M Sealed Closed
  - Open during sale of disposition
  - N Sealed Closed
  - Other than for water drain
  - Load Line Valve
    Sealed and or locked
  - Out of Service
  - 1-Fiberglass Water Tank 300 BBL 2-Welded Steel Oil Tank 500 BBL # A1 3-Welded Steel Oil Tank 500 BBL # 02 4-Welded Steel Oil Tank 210 BBL # 04
  - S-Welded Steel Oil Tank 210 BBL # 03 6-Welded Steel Oil Tank 210 BBL # 28861
  - 7-Welded Steel Oil Tank 210 BBL # 28864
  - 8-Header- 1 Header
  - 9-6 Ft X 15 Ft Free Water Knock Out
  - 10-6 Ft X 20 Ft Heater Treater Production
  - 11-4 Ft X 20 Ft Heater Treater Production OOS
  - 12-6 Ft X 20 Ft Heater Treater Test
  - 13-5 Ft X 52 Inch Separator
  - 14-Gas Compressor
  - 15-Frontier GSM ID 061-45-265
  - 16-Wildcat ID Keel A
  - 17-Lact SN XB162461
  - 18-Lact Booster Pump
  - 19-Water Transfer Pump