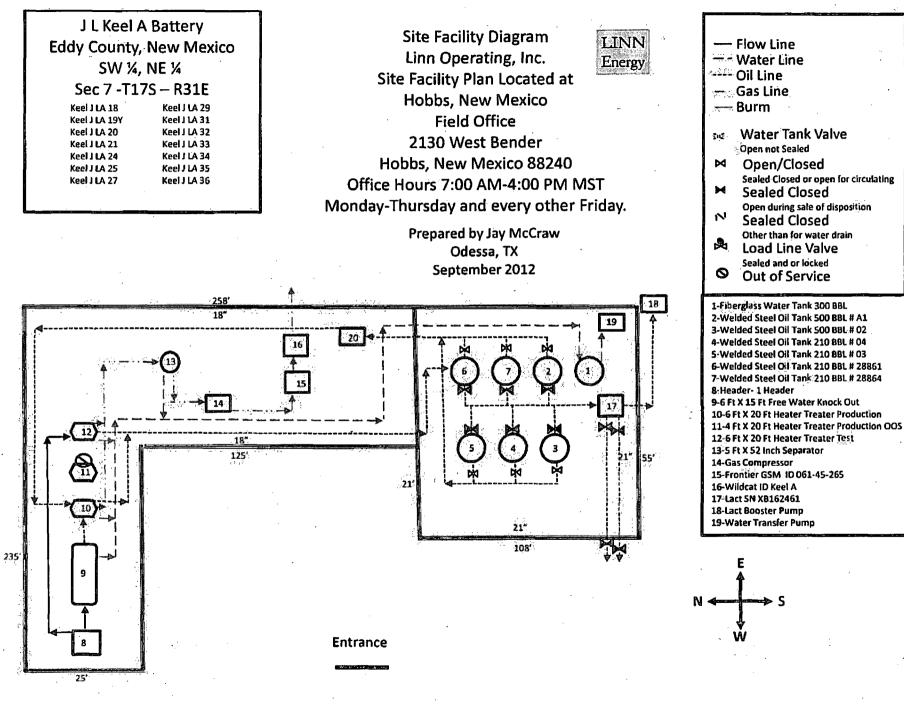

|                                                                                                                                                                                                                                                              |                                           |                               | OCD Artesia                                     |                                                              |                                                                                                                                                   |                                      |                                                                                                               |  |  |  |  |                                              |  |
|--------------------------------------------------------------------------------------------------------------------------------------------------------------------------------------------------------------------------------------------------------------|-------------------------------------------|-------------------------------|-------------------------------------------------|--------------------------------------------------------------|---------------------------------------------------------------------------------------------------------------------------------------------------|--------------------------------------|---------------------------------------------------------------------------------------------------------------|--|--|--|--|----------------------------------------------|--|
| Form 3160-5<br>(August 2007)<br>DEPARTMENT OF THE INTERIOR<br>BUREAU OF LAND MANA GEMENT                                                                                                                                                                     |                                           |                               | )R<br>T                                         | FORM APPROVED<br>OMB NO. 1004-0135<br>Expires: July 31, 2010 |                                                                                                                                                   |                                      |                                                                                                               |  |  |  |  |                                              |  |
| BUREAU OF LAND MANAGEMENT<br>SUNDRY NOTICES AND REPORTS ON WELLS<br>Do not use this form for proposals to drill or to re-enter an<br>abandoned well. Use form 3160-3 (APD) for such proposals.<br>SUBMIT IN TRIPLICATE - Other instructions on reverse side. |                                           |                               |                                                 |                                                              | <ol> <li>Lease Serial No.<br/>NMLC029435A</li> <li>If Indian, Allottee or Tribe Name</li> <li>If Unit or CA/Agreement, Name and/or No.</li> </ol> |                                      |                                                                                                               |  |  |  |  |                                              |  |
|                                                                                                                                                                                                                                                              |                                           |                               |                                                 |                                                              |                                                                                                                                                   |                                      | 1. Type of Well Gas Well Other                                                                                |  |  |  |  | 8. Well Name and No.<br>MultipleSee Attached |  |
|                                                                                                                                                                                                                                                              |                                           |                               |                                                 |                                                              |                                                                                                                                                   |                                      | 2. Name of Operator Contact: TERRY B CALLAHAN<br>LINN OPERATING INCORPORATED E-Mail: tcallahan@linnenergy.com |  |  |  |  | 9. API Well No.<br>MultipleSee Attached      |  |
|                                                                                                                                                                                                                                                              |                                           |                               | one No. (include area code)<br>81-840-4272      |                                                              | 10. Field and Pool, or Exploratory<br>MultipleSee Attached                                                                                        |                                      |                                                                                                               |  |  |  |  |                                              |  |
| 4. Location of Well (Footd                                                                                                                                                                                                                                   | age, Sec., T., R., M., or Survey Descr    | iption)                       | · · ·                                           |                                                              | 11. County or Parish, a                                                                                                                           | und State                            |                                                                                                               |  |  |  |  |                                              |  |
| MultipleSee Attached                                                                                                                                                                                                                                         |                                           |                               |                                                 | EDDY COUNTY, NM                                              |                                                                                                                                                   |                                      |                                                                                                               |  |  |  |  |                                              |  |
| , 12. CHEO                                                                                                                                                                                                                                                   | CK APPROPRIATE BOX(E                      | 5) TỌ INDIC                   | CATE NATURE OF N                                | IOTICE, R                                                    | L<br>EPORT, OR OTHEI                                                                                                                              | R DATA                               |                                                                                                               |  |  |  |  |                                              |  |
| TYPE OF SUBMISSI                                                                                                                                                                                                                                             | ION                                       |                               | TYPE OF                                         | ACTION                                                       |                                                                                                                                                   |                                      |                                                                                                               |  |  |  |  |                                              |  |
| □ Notice of Intent                                                                                                                                                                                                                                           | ☐ Acidize<br>☐ Alter Casing               |                               | Deepen<br>Fracture Treat                        | Product Reclam                                               | tion (Start/Resume)                                                                                                                               | □ Water Shut-Off<br>□ Well Integrity |                                                                                                               |  |  |  |  |                                              |  |
| 🛛 Subsequent Report                                                                                                                                                                                                                                          |                                           | -                             | ] New Construction                              |                                                              |                                                                                                                                                   | ☐ wen megnty<br>☑ Other              |                                                                                                               |  |  |  |  |                                              |  |
| Final Abandonment                                                                                                                                                                                                                                            |                                           | -                             | Plug and Abandon                                |                                                              | rarily Abandon                                                                                                                                    | Site Facility Diagr                  |                                                                                                               |  |  |  |  |                                              |  |
|                                                                                                                                                                                                                                                              | Convert to Inje                           | •                             | ] Plug Back                                     | U Water I                                                    | Ŧ                                                                                                                                                 | m/Security Plan                      |                                                                                                               |  |  |  |  |                                              |  |
| determined that the site is<br>PLEASE FIND ATTA<br>THE WELLS INCLUI<br>API Well Name Well<br>30-015-28078 J L KE<br>30-015-28042 J L KE<br>30-015-28059 J L KE<br>30-015-28046 J L KE<br>30-015-28222 J L KE<br>30-015-28234 J L KE                          |                                           |                               | FACILITY DIAGRAM.                               | Accepted                                                     | n, have been completed,<br>CCOCIECT for M<br>NMOCD<br>for Record Purp<br>Subject to Onsi<br>5-9-14                                                | /Y<br>boord                          |                                                                                                               |  |  |  |  |                                              |  |
| 14. I hereby certify that the f                                                                                                                                                                                                                              | oregoing is true and correct              | · · ·                         | · •                                             |                                                              |                                                                                                                                                   |                                      |                                                                                                               |  |  |  |  |                                              |  |
|                                                                                                                                                                                                                                                              | Electronic Submiss                        | ion #226416 \<br>PERATING ING | verified by the BLM Well<br>CORPORATED, sent to | I Informatio                                                 | n System<br>Id                                                                                                                                    |                                      |                                                                                                               |  |  |  |  |                                              |  |
| Name (Printed/Typed) T                                                                                                                                                                                                                                       | Committed to AFMSS for<br>ERRY B CALLAHAN | processing b                  | y KURT SIMMONS on f                             | 12/03/2013 (*                                                | I4KMS7696SE)                                                                                                                                      |                                      |                                                                                                               |  |  |  |  |                                              |  |
| Ivanic (1 rimew 1 ypeu)                                                                                                                                                                                                                                      |                                           |                               |                                                 |                                                              | E SPECIALIST III                                                                                                                                  |                                      |                                                                                                               |  |  |  |  |                                              |  |
| Signature ()                                                                                                                                                                                                                                                 | Electronic Submission)                    |                               | Date 11/12/2                                    | 013 <sup>./</sup>                                            | ·                                                                                                                                                 |                                      |                                                                                                               |  |  |  |  |                                              |  |
|                                                                                                                                                                                                                                                              | THIS SPAC                                 | E FOR FED                     | DERAL OR STATE                                  |                                                              | SE                                                                                                                                                |                                      |                                                                                                               |  |  |  |  |                                              |  |
| _Approved By_ACCEPTED                                                                                                                                                                                                                                        |                                           |                               | JAMES A<br>                                     |                                                              |                                                                                                                                                   | Date 05/09/2                         |                                                                                                               |  |  |  |  |                                              |  |
|                                                                                                                                                                                                                                                              | are attached. Approval of this notic      | a doar not warr               | antor                                           |                                                              |                                                                                                                                                   |                                      |                                                                                                               |  |  |  |  |                                              |  |