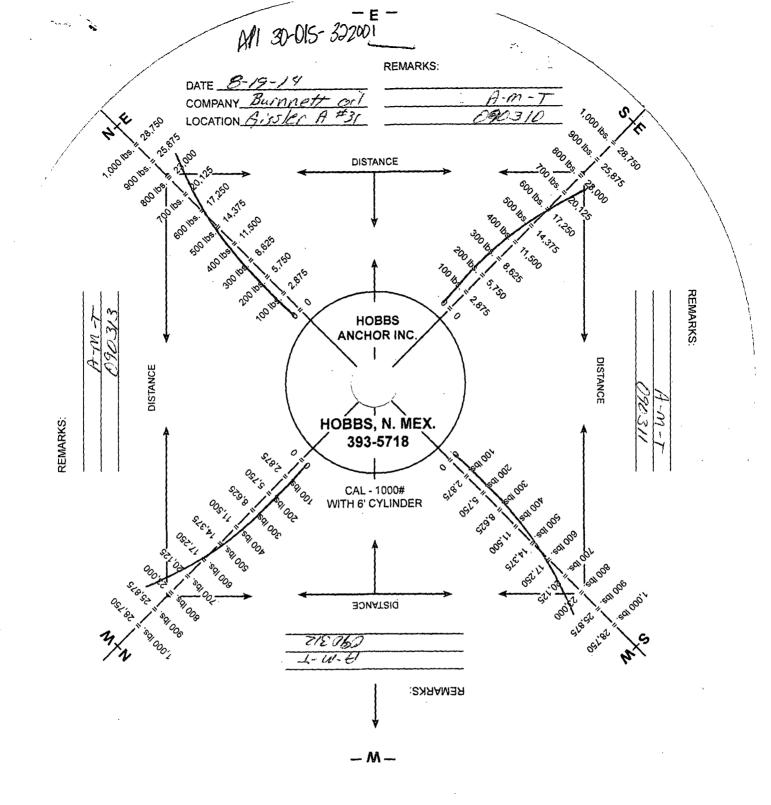

NM OIL CONSERVATION

ARTESIA DISTRICT

OCT 0 2 2014

RECEIVED

| X              |                        |                        |                        | ١,           |              |                           |                          |            |                       |
|----------------|------------------------|------------------------|------------------------|--------------|--------------|---------------------------|--------------------------|------------|-----------------------|
| ANCHOR<br>LOC. | Markers<br>X<br>Yes No | Unable<br>To<br>Locate | Pulled<br>Up<br>Inches | Rod<br>Broke | Eye<br>Broke | Too<br>High<br>To<br>Test | Press.<br>Lbs.<br>Pulled | Test<br>OK | Old Anchor<br>Removed |
| SE             | /                      |                        |                        |              |              |                           | 12.90                    | V          |                       |
| sw             | /                      |                        |                        |              |              |                           |                          | ~          |                       |
| NW             | 1                      |                        |                        |              |              |                           |                          | 7          |                       |
| NE             | 1                      |                        |                        |              |              |                           |                          | _          |                       |