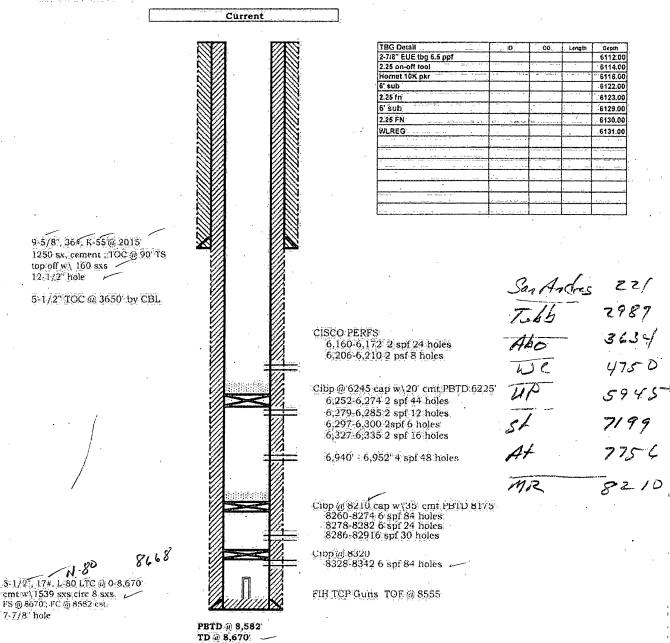

# Josey Federal #3 SHL '660' FSL, 2280' FWL BHL 660 FSL 1980 FWL Sec 30, 208, 23E ,Eddy County, NM API # 30 - 015 - 34513-0

Elev: 4390', KB 20 AGL'

#### NADEL AND GUSSMAN PERMIAN

Josey Federal #3

SHL 660 FSL, 2280 FWL BHL 660 FSL 1980 FWL Sec 30, 208, 23E ,Eddy County, NM API # 30 - 015 - 34513-0

Elev: 4390', KB: 20 AGE

Current

9:5/8", 36#, K-55 % 2015' 1250 sx, cement, TOC @ 90' TS top off w\.160, sxs 12-1/2" hole.

5-1/2" TOE @ 3650" by CBL

5-1721, 17#; L-80 LTC @ 0-8(670° cm; w\1539 sxs circ 8 sxs; RS @ 8670° FC @ 8582 est. 7-7/8° hole

41/41/80 3AG