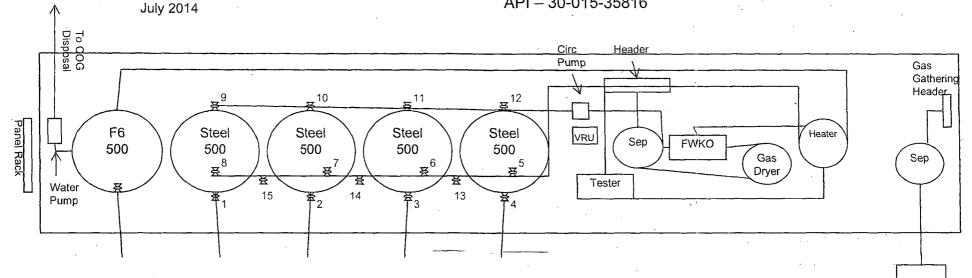

## Skelly 968 Battery 2310'FNL, 1890'FWL \* Sec 15-17S-31E \* Unit F Eddy County, NM

API - 30-015-35816

Compressor

**Production Phase:** Valves: #1,2,3,4 Closed Valve: #5,6,7,8 Open Valves: #9,10,11,12 Open Valves: #13,14,15 Open

#### Sales Phase:

Valve: #1,2,3,4 Open Valves: #5,6,7,8 Closed Valves: #9,10,11,12 Closed Valve: #13,14,15 Closed

Wells to Battery:

Skelly 603,636,638,637,640,639,819,823,824,836,966,968,970,994,996,997,998