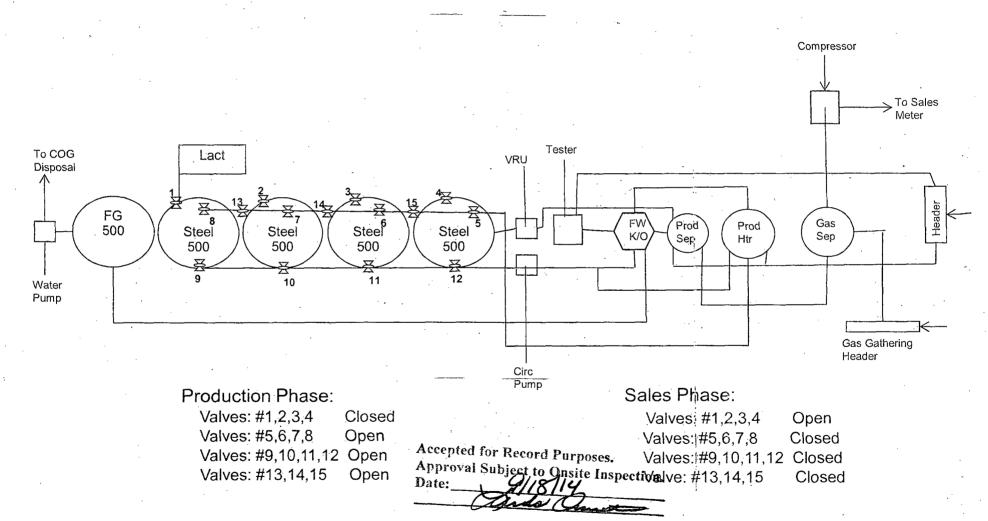

# COG OPERATING LLC

One Concho Center 600 W. Illinois Ave Midland, Texas 79701 (432)-683-7443

July 2014

Skelly Unit No. 989 1980'FNL, 1649'FWL \* Sec 23–17S-31E \* Unit F Eddy County, NM API – 30-015-36498

#### Wells to Battery:

Skelly 612,613,614,615,616,630,631,634,743,766,788,791,794,795,799,975,803,806,807,814,983,984,989,990