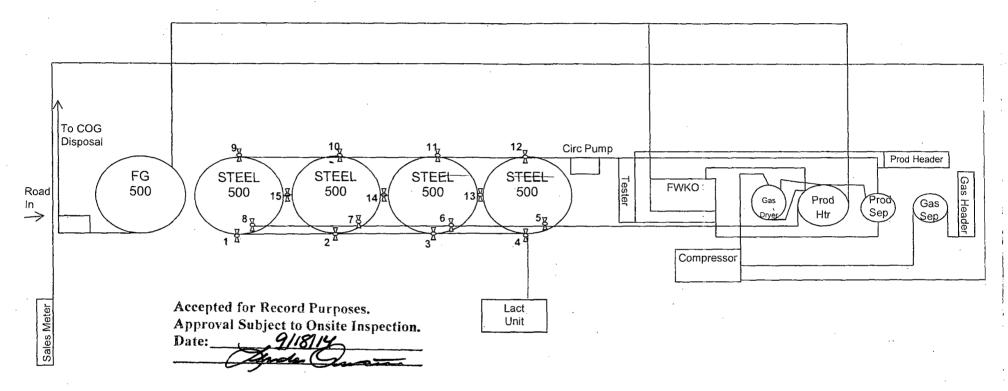

# Skelly Unit #605 Battery

2460'FSL, 2410'FEL \* Sec 14–17S-31E \* Unit J Eddy County, NM API – 30-015-36885

### **Production Phase:**

Valves: #1,2,3,4

Closed

Valves: #5,6,7,8,9,10,11,12,13,14,15

Open

### Sales Phase:

Valves: #1,2,3,4

Open

Valves: #5,6,7,8,9,10,11,12,13,14,15 Closed

Wells to Battery:

Skelly Unit #605, 620, 621, 622, 623, 624, 633,641, 642, 651, 654, 658, 659, 685, 967, 969, 971, 974, 991, 992, 993