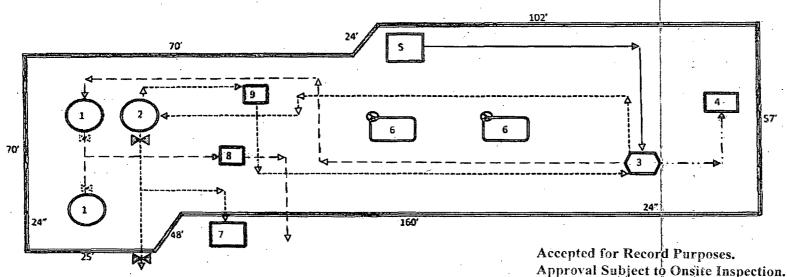

Title

Office

Lea D Federal Eddy County, New Mexico Sec 26-T17S - R31E NW 14, SE 14

Lea D

Lead D03 inj Lead D04 inj Lead 005 Inj Lead DO6 Inj Lead D07 Inj

Site Facility Diagram Linn Operating, Inc. Site Facility Plan Located at Hobbs, New Mexico Field Office 2130 West Bender Hobbs, New Mexico 88240 Office Hours 7:00 AM-4:00 PM MST Monday-Thursday and every other Friday.

> Prepared by Jay McCraw Odessa, TX September 2012

7/29/14

- Flow Line

-- Water Line

---- Oil Line

- Gas Line

– Burm

Water Tank Valve

Open not Sealed Open/Closed

Sealed Closed or open for circulating

Sealed Closed

Open during sale of disposition Sealed Closed -

Other than for water drain Load Line Valve

Sealed and or locked

Out of Service

1-Welded Steel Water Tank 500 BBL

2-Welded Steel Oil Tank 500 BBL #7005

3-4 Ft X 20 Ft Heater Treater Test

4-GSM Frontier Meter ID 061-65-287

5-Header

6-10 Ft X 15 Ft Free Water Knock Out OOS

7-11-Lact Pump SN-206808

8-Water Transfer Pump

9-Circulating Pump

Entrance