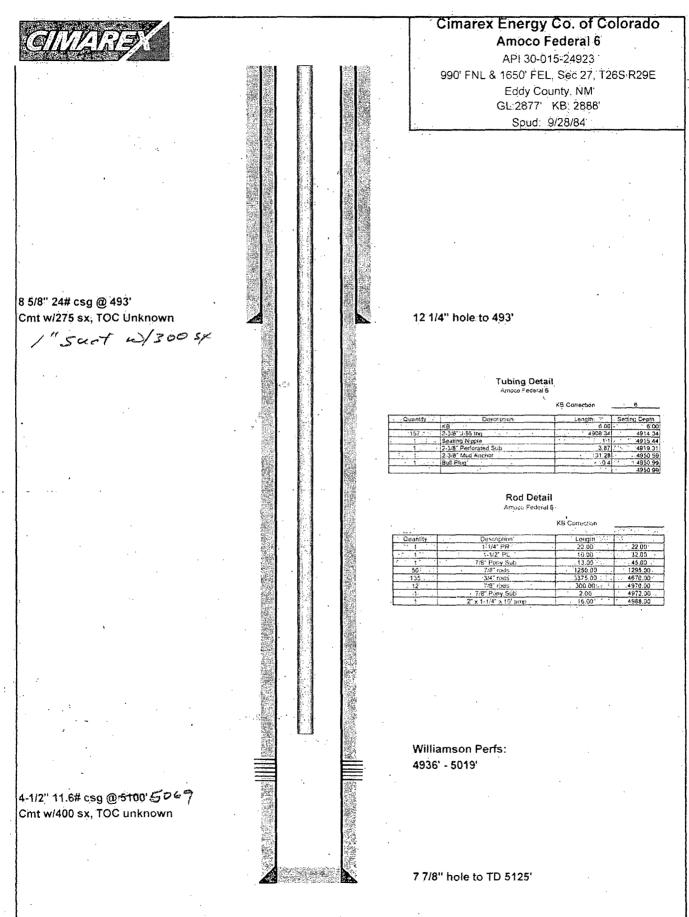

TD: 5125'

nted 8/15/2012

**Cimarex Energy Co. of Colorado** CANTAN ST Amoco Federal 6 API 30-015-24923 990' FNL & 1650' FEL, Sec 27, T26S R29E Eddy County, NM GL:2877' KB: 2888' Spud: 9/28/84 11"hole PERF. X OTPC. 755x5. 0100-3! PXA NUP 8 5/8" 24# csg @ 493 Cmt w/275 sx, TOC Unknown 1"Suct w/ 300 Sx 12 1/4" hole to 493' PDRF. X 592. 105 5×5.0 543'-250- 746 PXA Bell Cr 2920 muD cherry lyn 3732 -7 7/8" hole PERF. X SQZ. 110 5×5.0mi @3030-2650-DK Brushy Denas 4922 PXA Pump 25 5×5. @ 3797-3667 - 746-PXA mud Pimp 25 545. @ 4875'-4735' SET 5<sup>11</sup>2"CT8PC 4875! Williamson Perfs: 4936' - 5019' ふちく 4-1/2" 11.6# csg @ 5100" 5069 Cmt w/400 sx, TOC unknown 7 7/8" hole to TD 5125' TD: 5125' DAE 09/05/14