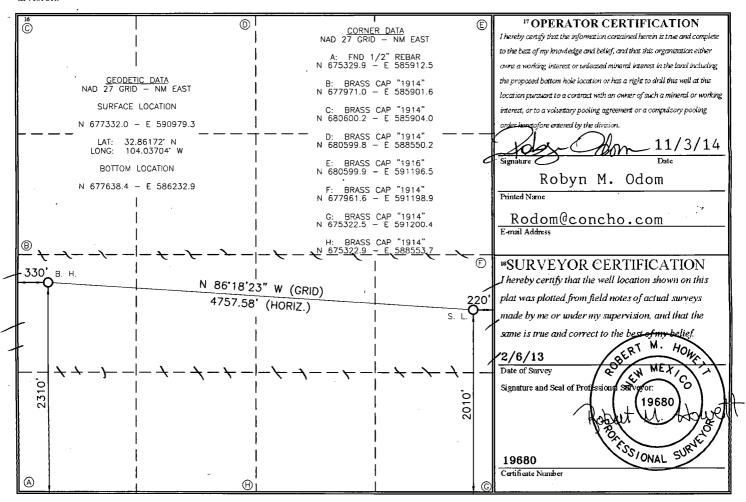

## WELL LOCATION AND ACREAGE DEDICATION PLAT

| <sup>1</sup> API Number        |         |                            |                          | <sup>2</sup> Pool Code |                        | <sup>3</sup> Pool Name |                   |                        |           |     |        |
|--------------------------------|---------|----------------------------|--------------------------|------------------------|------------------------|------------------------|-------------------|------------------------|-----------|-----|--------|
| 30-0                           | 413     | -9                         | 6610                     |                        | Empire; Glorieta-Yeso, |                        |                   |                        |           |     |        |
| 4 Property C                   | Code    |                            |                          | <sup>6</sup> Well Nu   |                        |                        |                   |                        |           |     |        |
| 39291                          |         | HOGAN STATE COM 15H        |                          |                        |                        |                        |                   |                        | 15H       |     |        |
| 7 OGRID                        | No.     | <sup>8</sup> Operator Name |                          |                        |                        |                        |                   | <sup>9</sup> Elevation |           |     |        |
| 22913                          | 229137  |                            | COG OPERATING, LLC 3666' |                        |                        |                        |                   |                        |           |     |        |
| <sup>10</sup> Surface Location |         |                            |                          |                        |                        |                        |                   |                        |           |     |        |
| UL or lot no.                  | Section | Township                   | Range                    | Lot Idn                | Feet from the          | North/South li         | ine Feet from the | East                   | West line |     | County |
| l +                            | ا م     | 1 4 70 70                  | പ്രവാധി                  |                        | 2010                   | COLUMN                 | 1 000             | TOAC                   | nnn I     | EDE | 37     |

| I                                                            | 2           | 17-S                     | 29-E            |            | 2010          | SOUTH            | 220                            | EAST | EDDY · |  |  |
|--------------------------------------------------------------|-------------|--------------------------|-----------------|------------|---------------|------------------|--------------------------------|------|--------|--|--|
| <sup>11</sup> Bottom Hole Location If Different From Surface |             |                          |                 |            |               |                  |                                |      |        |  |  |
| UL or lot no.                                                | Section     | Section Township Range L |                 | Lot Idn    | Feet from the | North/South fine | North/South fine Feet from the |      | County |  |  |
| L                                                            | 2           | 17-S                     | S 29-E          |            | 2310 SOUTH    |                  | 330                            | WEST | EDDY   |  |  |
| 12 Dedicated Acres                                           | 13 Joint of | Infill 14 (              | Consolidation ( | Code 15 Or | der No.       |                  |                                |      |        |  |  |
| 160                                                          |             |                          |                 |            |               |                  |                                |      |        |  |  |