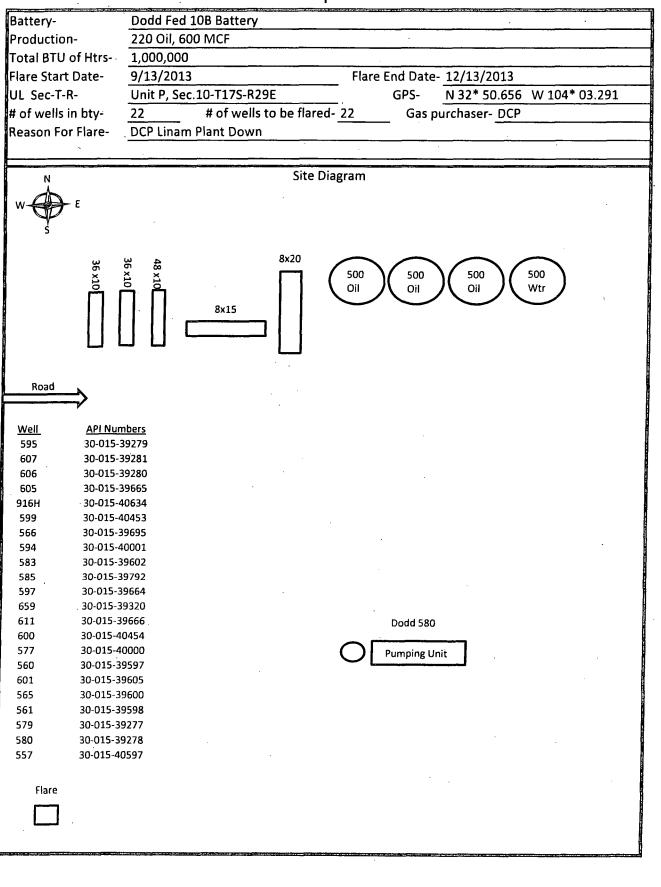

|                                                                                                                                                                                        | UNITED STATES<br>PARTMENT OF THE INTERIOR OCD Artesia |                                                            |                                                                                                                 | DRM APPROVED<br>MB NO. 1004-0135                                             |  |
|----------------------------------------------------------------------------------------------------------------------------------------------------------------------------------------|-------------------------------------------------------|------------------------------------------------------------|-----------------------------------------------------------------------------------------------------------------|------------------------------------------------------------------------------|--|
| BUREAU OF LAND MANAGEMENT                                                                                                                                                              |                                                       | 5. Lease Serial NMLC0287                                   |                                                                                                                 |                                                                              |  |
| SUNDRY NOTICES AND REPORTS ON WELLS<br>Do not use this form for proposals to drill or to re-enter an<br>abandoned well. Use form 3160-3 (APD) for such proposals.                      |                                                       |                                                            |                                                                                                                 | 31B                                                                          |  |
| SUBMIT IN TRIPLICATE - Other instructions on reverse side.                                                                                                                             |                                                       |                                                            | 7. If Unit or CA/<br>NMNM111                                                                                    | <ol> <li>If Unit or CA/Agreement. Name and/or No.<br/>NMNM111789X</li> </ol> |  |
| 1. Type of Well  3. Oil Well Gas Well Other                                                                                                                                            |                                                       |                                                            | 8. Well Name and                                                                                                |                                                                              |  |
| 2. Name of Operator<br>COG OPERATING LLC E-Mail: kcastillo@conchoresources.com                                                                                                         |                                                       |                                                            | 9. API Well No.<br>30-015-392                                                                                   | 78                                                                           |  |
| 3a. Address 3b. Phone N                                                                                                                                                                |                                                       | 3b. Phone No. (include area coc<br>Ph: 432-685-4332        | e) 10. Field and Pool, or Exploratory<br>GRAYBURG JACKSON                                                       |                                                                              |  |
| 4. Location of Well (Footage, Sec., T., R., M., or Survey Description)                                                                                                                 |                                                       |                                                            | 11. County or Pa                                                                                                | rish, and State                                                              |  |
| Sec 10 T17S R29E Mer NMP 330FSL 330FEL                                                                                                                                                 |                                                       |                                                            | EDDY COU                                                                                                        | NTY, NM                                                                      |  |
| 12. CHECK APPR                                                                                                                                                                         | OPRIATE BOX(ES) TO                                    | ) INDICATE NATURE OF                                       | NOTICE, REPORT, OR OT                                                                                           | HER DATA                                                                     |  |
| TYPE OF SUBMISSION                                                                                                                                                                     | TYPE OF ACTION                                        |                                                            |                                                                                                                 |                                                                              |  |
| Notice of Intent                                                                                                                                                                       | C Acidize                                             | Deepen                                                     | Production (Start/Resume                                                                                        | ) 🖸 Water Shut-Off                                                           |  |
|                                                                                                                                                                                        | Alter Casing                                          | Fracture Treat                                             | Reclamation                                                                                                     | Well Integrity                                                               |  |
| Subsequent Report                                                                                                                                                                      | Casing Repair                                         | New Construction                                           | Recomplete                                                                                                      | 🛛 Other<br>Venting and/or Flari                                              |  |
| Final Abandonment Notice                                                                                                                                                               | Change Plans Convert to Injection                     | Plug and Abandon Plug Back                                 | Temporarily Abandon Water Disposal                                                                              | ng                                                                           |  |
| testing has been completed. Final Aba<br>determined that the site is ready for fin<br>COG Operating LLC, respectfu<br>Flare located at The Dodd Fede<br>Number of wells to flare: (22) | al inspection.)<br>Ily request to flare the Do        | dd Federal 10B Battery.                                    |                                                                                                                 | RECEIVED<br>MAR 1 4 2014                                                     |  |
| API #'s attached.                                                                                                                                                                      |                                                       |                                                            | NM                                                                                                              | OCD APTES A                                                                  |  |
| 220 Oil/Day                                                                                                                                                                            |                                                       | SUBJECT TO LIKE                                            |                                                                                                                 |                                                                              |  |
| 600 MCF/Day<br>Requesting 90 day approval fro                                                                                                                                          | m 9/14/13 to 12/14/13.                                | APPROVAL BY STAT                                           | E SEE ATTACH<br>CONDITIONS OF                                                                                   | APPROVAL                                                                     |  |
| 4. I hereby certify that the foregoing is tr                                                                                                                                           | ue and correct.<br>Electronic Submission #22          | 20246 verified by the BLM We<br>ERATING LLC, sent to the C | II Information System                                                                                           |                                                                              |  |
|                                                                                                                                                                                        | For COG OP<br>Committed to AFMSS for                  | ERATING LLC, sent to the C<br>processing by KURT SIMMO     | arisbad<br>NS on 09/18/2013 ()                                                                                  |                                                                              |  |
| Name(Printed/Typed) KANICIA CA                                                                                                                                                         | ASTILLO                                               | Title PREPA                                                | RER                                                                                                             | ·····                                                                        |  |
| Signature (Electronic Sul                                                                                                                                                              |                                                       | Date 09/16/2                                               | and the second secon |                                                                              |  |
|                                                                                                                                                                                        | THIS SPACE FOR                                        | FEDERAL OR STATE                                           |                                                                                                                 |                                                                              |  |
|                                                                                                                                                                                        |                                                       | /                                                          | THIT NUTLU-                                                                                                     | 11                                                                           |  |
| oproved By<br>ditions of approval, if any are attached.                                                                                                                                | Jahly.                                                | Title                                                      | MAR 1 1 2014                                                                                                    | Date                                                                         |  |