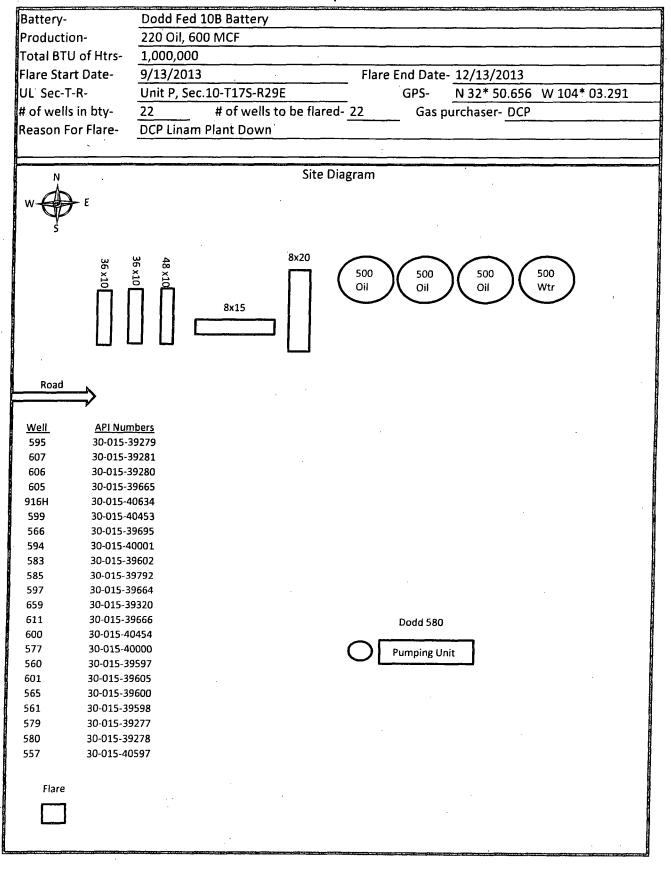

| abandoned we                                                                                                                                                                                                                                                                                                                                                                                                                                                                                                                                                                                                                                                                                                                                                                                                                                                                                                                                                                                                                                                                                                 | 6. If Indian,                                                           | 6. If Indian, Allottee or Tribe Name                    |                                  |                                                        |                                 |                                               |                        |  |  |
|--------------------------------------------------------------------------------------------------------------------------------------------------------------------------------------------------------------------------------------------------------------------------------------------------------------------------------------------------------------------------------------------------------------------------------------------------------------------------------------------------------------------------------------------------------------------------------------------------------------------------------------------------------------------------------------------------------------------------------------------------------------------------------------------------------------------------------------------------------------------------------------------------------------------------------------------------------------------------------------------------------------------------------------------------------------------------------------------------------------|-------------------------------------------------------------------------|---------------------------------------------------------|----------------------------------|--------------------------------------------------------|---------------------------------|-----------------------------------------------|------------------------|--|--|
| SUBMIT IN TR                                                                                                                                                                                                                                                                                                                                                                                                                                                                                                                                                                                                                                                                                                                                                                                                                                                                                                                                                                                                                                                                                                 |                                                                         | 7. If Unit or CA/Agreement, Name and/or No. NMNM111789X |                                  |                                                        |                                 |                                               |                        |  |  |
| 1. Type of Well Gas Well Other                                                                                                                                                                                                                                                                                                                                                                                                                                                                                                                                                                                                                                                                                                                                                                                                                                                                                                                                                                                                                                                                               |                                                                         |                                                         |                                  |                                                        |                                 | 8. Well Name and No.<br>DODD FEDERAL UNIT 580 |                        |  |  |
| Name of Operator     COG OPERATING LLC                                                                                                                                                                                                                                                                                                                                                                                                                                                                                                                                                                                                                                                                                                                                                                                                                                                                                                                                                                                                                                                                       | ASTILLO<br>rces.com                                                     |                                                         |                                  | 9. API Well No.<br>30-015-39278                        |                                 |                                               |                        |  |  |
| 3a. Address<br>ONE CONCHO CENTER 600<br>MIDLAND, TX 79701                                                                                                                                                                                                                                                                                                                                                                                                                                                                                                                                                                                                                                                                                                                                                                                                                                                                                                                                                                                                                                                    | No. (include area<br>685-4332                                           | code)                                                   | 10. Field and<br>GRAYB           | 10. Field and Pool, or Exploratory<br>GRAYBURG JACKSON |                                 |                                               |                        |  |  |
| 4. Location of Well (Footage, Sec., 7                                                                                                                                                                                                                                                                                                                                                                                                                                                                                                                                                                                                                                                                                                                                                                                                                                                                                                                                                                                                                                                                        | ., R., M., or Survey Description                                        | )                                                       |                                  |                                                        | 11. County or Parish, and State |                                               |                        |  |  |
| Sec 10 T17S R29E Mer NMP                                                                                                                                                                                                                                                                                                                                                                                                                                                                                                                                                                                                                                                                                                                                                                                                                                                                                                                                                                                                                                                                                     |                                                                         |                                                         |                                  | EDDY                                                   | EDDY COUNTY, NM                 |                                               |                        |  |  |
| 12. CHECK APPI                                                                                                                                                                                                                                                                                                                                                                                                                                                                                                                                                                                                                                                                                                                                                                                                                                                                                                                                                                                                                                                                                               | ROPRIATE BOX(ES) TO                                                     | INDICAT                                                 | E NATURE                         | OF N                                                   | OTICE, REPORT, OR               | OTHE                                          | R DATA                 |  |  |
| TYPE OF SUBMISSION                                                                                                                                                                                                                                                                                                                                                                                                                                                                                                                                                                                                                                                                                                                                                                                                                                                                                                                                                                                                                                                                                           |                                                                         | ·                                                       | TYP                              | E OF                                                   | ACTION                          |                                               |                        |  |  |
| Notice of Intent     ■                                                                                                                                                                                                                                                                                                                                                                                                                                                                                                                                                                                                                                                                                                                                                                                                                                                                                                                                                                                                                                                                                       | ☐ Acidize                                                               | ☐ De                                                    | eepen                            | -                                                      | ☐ Production (Start/Res         | ume)                                          | ■ Water Shut-Off       |  |  |
| _                                                                                                                                                                                                                                                                                                                                                                                                                                                                                                                                                                                                                                                                                                                                                                                                                                                                                                                                                                                                                                                                                                            | ☐ Alter Casing                                                          | ☐ Fr                                                    | acture Treat                     |                                                        | ☐ Reclamation                   |                                               | ■ Well Integrity       |  |  |
| ☐ Subsequent Report                                                                                                                                                                                                                                                                                                                                                                                                                                                                                                                                                                                                                                                                                                                                                                                                                                                                                                                                                                                                                                                                                          | Casing Repair                                                           | □ Ne                                                    | ew. Construction                 | n                                                      | □ Recomplete                    |                                               | Other                  |  |  |
| ☐ Final Abandonment Notice                                                                                                                                                                                                                                                                                                                                                                                                                                                                                                                                                                                                                                                                                                                                                                                                                                                                                                                                                                                                                                                                                   | □ Change Plans                                                          | 🗖 Ph                                                    |                                  |                                                        | ☐ Temporarily Abandor           | 1                                             | Venting and/or Flaring |  |  |
| 1                                                                                                                                                                                                                                                                                                                                                                                                                                                                                                                                                                                                                                                                                                                                                                                                                                                                                                                                                                                                                                                                                                            | ☐ Convert to Injection                                                  | 🗖 Ph                                                    |                                  |                                                        | ■ Water Disposal                |                                               |                        |  |  |
| 13. Describe Proposed or Completed Operation (clearly state all pertinent details, including estimated starting date of any proposed work and approximate duration thereof. If the proposal is to deepen directionally or recomplete horizontally, give subsurface locations and measured and true vertical depths of all pertinent markers and zones. Attach the Bond under which the work will be performed or provide the Bond No. on file with BLM/BIA. Required subsequent reports shall be filed within 30 days following completion of the involved operations. If the operation results in a multiple completion or recompletion in a new interval, a Form 3160-4 shall be filed once testing has been completed. Final Abandonment Notices shall be filed only after all requirements, including reclamation, have been completed, and the operator has determined that the site is ready for final inspection.)  COG Operating LLC, respectfully request to flare the Dodd Federal 10B Battery.  Flare located at The Dodd Federal Unit 580 well pad.  Number of wells to flare: (22)  MAR 14 2014 |                                                                         |                                                         |                                  |                                                        |                                 |                                               |                        |  |  |
| Number of wells to flare: (22)                                                                                                                                                                                                                                                                                                                                                                                                                                                                                                                                                                                                                                                                                                                                                                                                                                                                                                                                                                                                                                                                               |                                                                         | Salar Contract                                          | ውሌ ነርት በቀ።።<br>የሚያም              |                                                        |                                 | 1717                                          | 1 4 2014               |  |  |
| API #'s attached.                                                                                                                                                                                                                                                                                                                                                                                                                                                                                                                                                                                                                                                                                                                                                                                                                                                                                                                                                                                                                                                                                            |                                                                         | . :                                                     | is an include                    |                                                        | <u> </u>                        | VMO                                           | OD APTES 10            |  |  |
| 220 Oil/Day<br>600 MCF/Day                                                                                                                                                                                                                                                                                                                                                                                                                                                                                                                                                                                                                                                                                                                                                                                                                                                                                                                                                                                                                                                                                   |                                                                         | SUBJE                                                   | CT TO LIK                        | Œ                                                      | SEE ATTA                        | CHE                                           | D FOR                  |  |  |
| Requesting 90 day approval fro                                                                                                                                                                                                                                                                                                                                                                                                                                                                                                                                                                                                                                                                                                                                                                                                                                                                                                                                                                                                                                                                               | om 9/14/13 to 12/14/13.                                                 | APPROV                                                  | AL BY ST                         | A 1 15                                                 | CONDITIONS                      | OF A                                          | PPROVAL                |  |  |
| 14. I hereby certify that the foregoing is t                                                                                                                                                                                                                                                                                                                                                                                                                                                                                                                                                                                                                                                                                                                                                                                                                                                                                                                                                                                                                                                                 | Electronic Submission #22                                               | 20246 verifie                                           | d by the BLM '<br>C, sent to the | Well II                                                | nformation System               |                                               |                        |  |  |
| Name(Printed/Typed) KANICIA C                                                                                                                                                                                                                                                                                                                                                                                                                                                                                                                                                                                                                                                                                                                                                                                                                                                                                                                                                                                                                                                                                | Committed to AFMSS for                                                  | processing                                              | by KURT SIM                      | MONS                                                   | S on 09/18/2013 ()              |                                               |                        |  |  |
| Signature (Electronic Submission) Date 09/16/2013                                                                                                                                                                                                                                                                                                                                                                                                                                                                                                                                                                                                                                                                                                                                                                                                                                                                                                                                                                                                                                                            |                                                                         |                                                         |                                  |                                                        |                                 |                                               |                        |  |  |
|                                                                                                                                                                                                                                                                                                                                                                                                                                                                                                                                                                                                                                                                                                                                                                                                                                                                                                                                                                                                                                                                                                              | THIS SPACE FOR                                                          | R FEDERA                                                | L OR STAT                        | E OF                                                   |                                 | )                                             |                        |  |  |
| Approved By Jelly                                                                                                                                                                                                                                                                                                                                                                                                                                                                                                                                                                                                                                                                                                                                                                                                                                                                                                                                                                                                                                                                                            | Mahly.                                                                  |                                                         | Title                            |                                                        | 711 T TO VE                     |                                               | Date                   |  |  |
| onditions of approval, if any are attached.  Trify that the applicant holds legal or equit                                                                                                                                                                                                                                                                                                                                                                                                                                                                                                                                                                                                                                                                                                                                                                                                                                                                                                                                                                                                                   | Approval of this notice does no<br>able title to those rights in the si | ot warrant or<br>ubject lease                           | Office                           |                                                        | MAR 1 1 2014                    |                                               |                        |  |  |