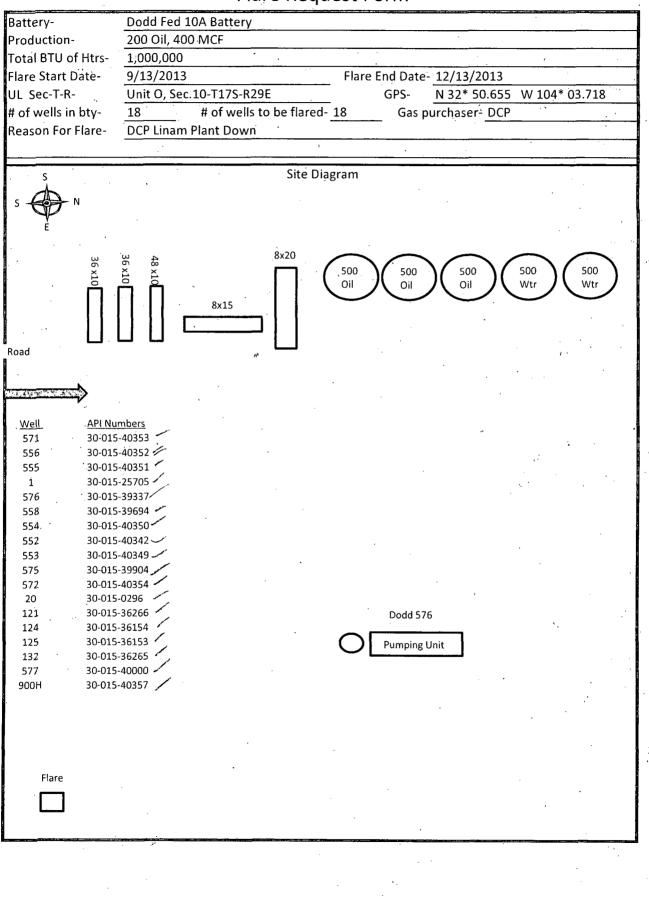

## Flare Request Form

BUREAU OF LAND MANAGEMENT Carlsbad Field Office 620 East Greene Street Carlsbad, New Mexico 88220 575-234-5972