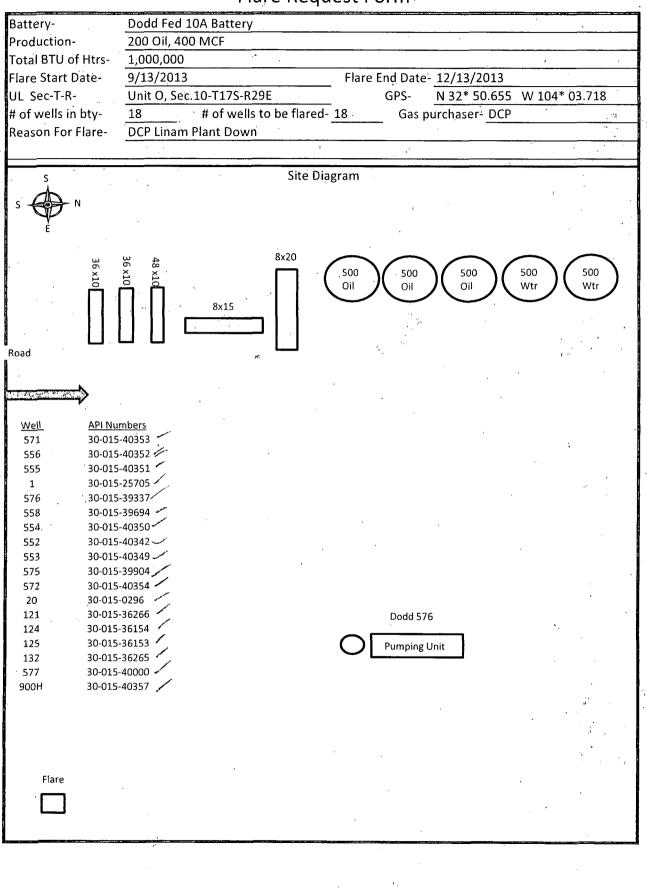

| Form 3160-5<br>(August 2007)<br>UNITED STATES<br>DEPARTMENT OF THE INTERIOR<br>BUREAU OF LAND MANAGEMENT<br>SUNDRY NOTICES AND REPORTS ON WELLS<br>Do not use this form for proposals to drill or to re-enter an<br>abandoned well. Use form 3160-3 (APD) for such proposals.<br>SUBMIT IN TRIPLICATE - Other instructions on reverse side. |                                                                                                                                               |                                                                                                                                                                                                             |                                                           | FORM APPROVED<br>OMB NO. 1004-0135<br>Expires: July 31, 2010<br>5. Lease Serial No.<br>NMLC028731B<br>6. If Indian, Allottee or Tribe Name<br>7. If Unit or CA/Agreement, Name and/or No.<br>NMNM111789X<br>8. Well Name and No.<br>DODD FEDERAL UNIT 576 |                                                   |                                                          |                                                      |                                 |  |
|---------------------------------------------------------------------------------------------------------------------------------------------------------------------------------------------------------------------------------------------------------------------------------------------------------------------------------------------|-----------------------------------------------------------------------------------------------------------------------------------------------|-------------------------------------------------------------------------------------------------------------------------------------------------------------------------------------------------------------|-----------------------------------------------------------|-----------------------------------------------------------------------------------------------------------------------------------------------------------------------------------------------------------------------------------------------------------|---------------------------------------------------|----------------------------------------------------------|------------------------------------------------------|---------------------------------|--|
|                                                                                                                                                                                                                                                                                                                                             |                                                                                                                                               |                                                                                                                                                                                                             |                                                           |                                                                                                                                                                                                                                                           |                                                   | 1. Type of Well ☐ Gas Well ☐ Other                       |                                                      |                                 |  |
|                                                                                                                                                                                                                                                                                                                                             |                                                                                                                                               |                                                                                                                                                                                                             |                                                           |                                                                                                                                                                                                                                                           |                                                   | 2. Name of Operator<br>COG OPERATING LLC                 | KANICIA CASTILLO                                     | 9. API Well No.<br>30-015-39337 |  |
|                                                                                                                                                                                                                                                                                                                                             |                                                                                                                                               |                                                                                                                                                                                                             |                                                           |                                                                                                                                                                                                                                                           |                                                   | 3a. Address<br>ONE CONCHO CENTER 60<br>MIDLAND, TX 79701 | 3b. Phone No. (include area code<br>Ph: 432-685-4332 |                                 |  |
| 4. Location of Well (Footage, Sec.,                                                                                                                                                                                                                                                                                                         | n)                                                                                                                                            | ,                                                                                                                                                                                                           | 11. County or Parish                                      |                                                                                                                                                                                                                                                           |                                                   | , and State                                              |                                                      |                                 |  |
| Sec 10 T17S R29E Mer NMF                                                                                                                                                                                                                                                                                                                    |                                                                                                                                               | E                                                                                                                                                                                                           |                                                           | EDDY COUNTY, NM                                                                                                                                                                                                                                           |                                                   |                                                          |                                                      |                                 |  |
| 12. CHECK APP                                                                                                                                                                                                                                                                                                                               | ROPRIATE BOX(ES) T                                                                                                                            | O INDICATE NATURE OF                                                                                                                                                                                        | NOTICE, RI                                                | EPORT, OR OTHE                                                                                                                                                                                                                                            | ER DATA                                           |                                                          |                                                      |                                 |  |
| TYPE OF SUBMISSION                                                                                                                                                                                                                                                                                                                          | TYPE OF ACTION                                                                                                                                |                                                                                                                                                                                                             |                                                           |                                                                                                                                                                                                                                                           |                                                   |                                                          |                                                      |                                 |  |
| 🛛 Notice of Intent                                                                                                                                                                                                                                                                                                                          | 🗖 Acidize                                                                                                                                     | Deepen                                                                                                                                                                                                      | Product                                                   | on (Start/Resume)                                                                                                                                                                                                                                         | UWater Shut-Off                                   |                                                          |                                                      |                                 |  |
|                                                                                                                                                                                                                                                                                                                                             | Alter Casing                                                                                                                                  | Fracture Treat                                                                                                                                                                                              | 🗖 Reclam                                                  | ation                                                                                                                                                                                                                                                     | U Well Integrity                                  |                                                          |                                                      |                                 |  |
| Subsequent Report                                                                                                                                                                                                                                                                                                                           | 🗖 Casing Repair                                                                                                                               | New Construction                                                                                                                                                                                            | 🗖 Recomp                                                  | □ Recomplete Souther Venting and/or I                                                                                                                                                                                                                     |                                                   |                                                          |                                                      |                                 |  |
| Final Abandonment Notice                                                                                                                                                                                                                                                                                                                    | <ul> <li>Change Plans</li> <li>Convert to Injection</li> </ul>                                                                                | Plug and Abandon Plug Back                                                                                                                                                                                  | - , - , - , , , , , , , , , , , , , , ,                   | <ul> <li>Temporarily Abandon</li> <li>Water Disposal</li> </ul>                                                                                                                                                                                           |                                                   |                                                          |                                                      |                                 |  |
| Attach the Bond under which the wo                                                                                                                                                                                                                                                                                                          | nally or recomplete horizontally,<br>ork will be performed or provide<br>d operations. If the operation re<br>bandonment Notices shall be fil | ent details, including estimated startin<br>, give subsurface locations and meas<br>e the Bond No. on file with BLM/BL<br>esults in a multiple completion or rec<br>led only after all requirements, inclu- | sured and true ve<br>A. Required sub<br>completion in a p | rtical depths of all perti<br>sequent reports shall be<br>new interval a Form 310                                                                                                                                                                         | nent markers and zones.<br>e filed within 30 days |                                                          |                                                      |                                 |  |
| COG Operating LLC, respect                                                                                                                                                                                                                                                                                                                  | fully request to flare the D                                                                                                                  | odd Federal 10A Battery.                                                                                                                                                                                    |                                                           | 1 Par                                                                                                                                                                                                                                                     |                                                   |                                                          |                                                      |                                 |  |
| ***Correction to electronic su                                                                                                                                                                                                                                                                                                              | bmission 220248                                                                                                                               | •                                                                                                                                                                                                           |                                                           | HEC.                                                                                                                                                                                                                                                      | FILM                                              |                                                          |                                                      |                                 |  |
| Flare located at The Dodd Fe                                                                                                                                                                                                                                                                                                                | deral Unit 576 well pad.                                                                                                                      | (2) 3/17/2014<br>Accepted for 10000                                                                                                                                                                         |                                                           | MARI                                                                                                                                                                                                                                                      | EIVED 7<br>4 2014                                 |                                                          |                                                      |                                 |  |
| Number of wells to flare: (18)                                                                                                                                                                                                                                                                                                              |                                                                                                                                               |                                                                                                                                                                                                             | 1.                                                        | NMOO                                                                                                                                                                                                                                                      | * 2014                                            |                                                          |                                                      |                                 |  |
| API #'s attached                                                                                                                                                                                                                                                                                                                            |                                                                                                                                               |                                                                                                                                                                                                             |                                                           | SEEATTAC                                                                                                                                                                                                                                                  | REDFOR                                            |                                                          |                                                      |                                 |  |
| 200 Oil/Day<br>400 MCF/Day                                                                                                                                                                                                                                                                                                                  | SUI<br>APPR                                                                                                                                   | BJECT TO LIKE<br>OVAL BY STATE                                                                                                                                                                              | COI                                                       | NDITIONS O                                                                                                                                                                                                                                                | FAPPROVAL                                         |                                                          |                                                      |                                 |  |
|                                                                                                                                                                                                                                                                                                                                             |                                                                                                                                               | •                                                                                                                                                                                                           |                                                           |                                                                                                                                                                                                                                                           |                                                   |                                                          |                                                      |                                 |  |
| 14. I hereby certify that the foregoing i                                                                                                                                                                                                                                                                                                   |                                                                                                                                               |                                                                                                                                                                                                             |                                                           | C                                                                                                                                                                                                                                                         |                                                   |                                                          |                                                      |                                 |  |
|                                                                                                                                                                                                                                                                                                                                             | # Electronic Submission<br>For COG C                                                                                                          | 226361 verified by the BLM We<br>DPERATING LLC, sent to the C<br>for processing by KURT SIMMO<br>Title PREPA                                                                                                | arlsbad<br>DNS on 12/02/                                  |                                                                                                                                                                                                                                                           | •                                                 |                                                          |                                                      |                                 |  |
| Name(Printed/Typed) KANICIA                                                                                                                                                                                                                                                                                                                 | # Electronic Submission<br>For COG C<br>Committed to AFMSS f                                                                                  | DPERATING LLC, sent to the C<br>for processing by KURT SIMMC                                                                                                                                                | Carlsbad<br>DNS on 12/02/<br>ARER                         |                                                                                                                                                                                                                                                           |                                                   |                                                          |                                                      |                                 |  |
| Name (Printed/Typed) KANICIA                                                                                                                                                                                                                                                                                                                | Electronic Submission #<br>For COG C<br>Committed to AFMSS f<br>CASTILLO<br>Submission)                                                       | DPERATING LLC, sent to the C<br>for processing by KURT SIMMO<br>Title PREPA                                                                                                                                 | Carlsbad<br>DNS on 12/02/<br>ARER<br>2013                 | 2013 ()                                                                                                                                                                                                                                                   |                                                   |                                                          |                                                      |                                 |  |
| Name (Printed/Typed) KANICIA                                                                                                                                                                                                                                                                                                                | Electronic Submission #<br>For COG C<br>Committed to AFMSS f<br>CASTILLO<br>Submission)                                                       | DPERATING LLC, sent to the C<br>for processing by KURT SIMMO<br>Title PREPA<br>Date 11/12/2                                                                                                                 | Carlsbad<br>DNS on 12/02/<br>ARER<br>2013                 | 2013 ()                                                                                                                                                                                                                                                   | Date                                              |                                                          |                                                      |                                 |  |
| Name (Printed/Typed) KANICIA<br>Signature (Electronic                                                                                                                                                                                                                                                                                       | Electronic Submission #<br>For COG C<br>Committed to AFMSS f<br>CASTILLO<br>Submission)<br>THIS SPACE FC                                      | DPERATING LLC, sent to the C<br>for processing by KURT SIMMO<br>Title PREPA<br>Date 11/12/2<br>DR FEDERAL OR STATE<br>Title                                                                                 | Carlsbad<br>DNS on 12/02/<br>ARER<br>2013                 | 2013 ()                                                                                                                                                                                                                                                   | Date                                              |                                                          |                                                      |                                 |  |