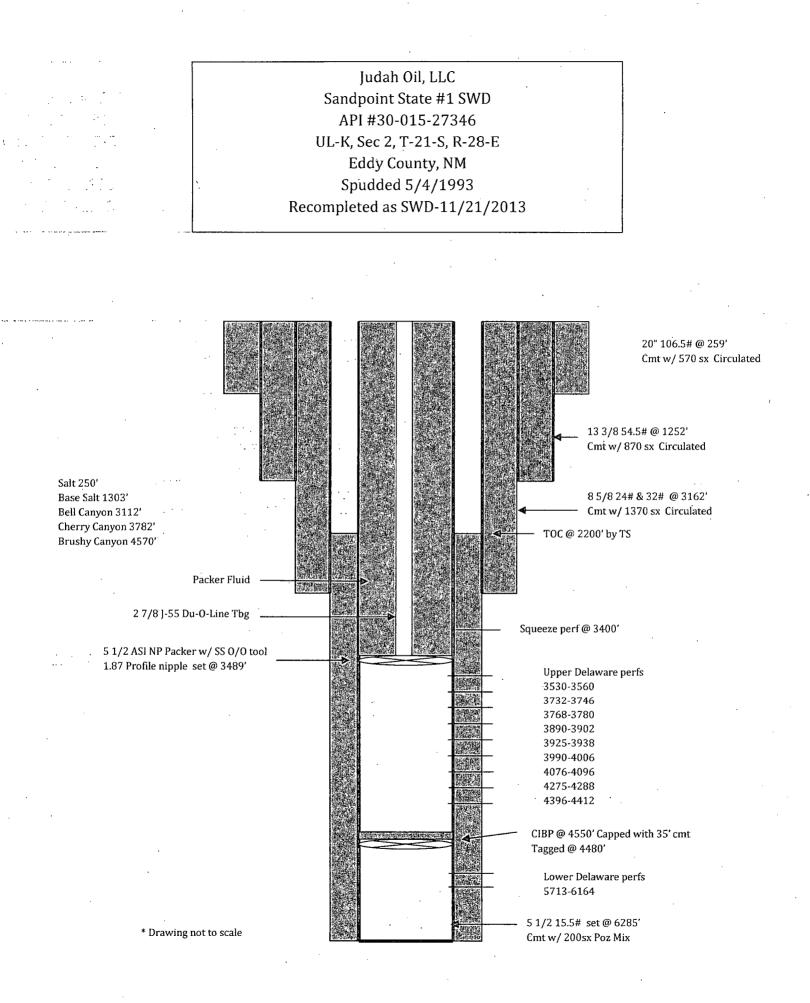

| Submit 1 Copy To Appropriate District State of New M                                                                                                                                                                                                                                                                                                                                                                                                                                          | lexico                                                                                                                                                  | Form C-103                                                                                                                                                |
|-----------------------------------------------------------------------------------------------------------------------------------------------------------------------------------------------------------------------------------------------------------------------------------------------------------------------------------------------------------------------------------------------------------------------------------------------------------------------------------------------|---------------------------------------------------------------------------------------------------------------------------------------------------------|-----------------------------------------------------------------------------------------------------------------------------------------------------------|
| District J ~ (575) 393-6161 Energy, Minerals and Na                                                                                                                                                                                                                                                                                                                                                                                                                                           | tural Resources                                                                                                                                         | Revised July 18, 2013                                                                                                                                     |
| 1625 N. French Dr., Hobbs, NM 88240                                                                                                                                                                                                                                                                                                                                                                                                                                                           |                                                                                                                                                         | ELL API NO.                                                                                                                                               |
| District II – (575) 748-1283<br>811 S. First St., Artesia, NM 88210 OIL CONSERVATION DIVISION                                                                                                                                                                                                                                                                                                                                                                                                 |                                                                                                                                                         | 015-27346                                                                                                                                                 |
| District III – (505) 334-6178 1220 South St. Francis Dr.                                                                                                                                                                                                                                                                                                                                                                                                                                      |                                                                                                                                                         | Indicate Type of Lease<br>STATE S FEE                                                                                                                     |
| 1000 Rio Brazos Rd., Aztec, NM 87410         Santa Fe, NM 8           District IV - (505) 476-3460         Santa Fe, NM 8                                                                                                                                                                                                                                                                                                                                                                     | 87505                                                                                                                                                   | State Oil & Gas Lease No.                                                                                                                                 |
| 1220 S. St. Francis Dr., Santa Fe, NM                                                                                                                                                                                                                                                                                                                                                                                                                                                         | 0.                                                                                                                                                      | State Office Gas Ecase 1(0.                                                                                                                               |
| 87505                                                                                                                                                                                                                                                                                                                                                                                                                                                                                         | <u> </u>                                                                                                                                                | Lange News on Unit A group and News                                                                                                                       |
| SUNDRY NOTICES AND REPORTS ON WELL<br>(DO NOT USE THIS FORM FOR PROPOSALS TO DRILL OR TO DEEPEN OR F                                                                                                                                                                                                                                                                                                                                                                                          |                                                                                                                                                         | Lease Name or Unit Agreement Name                                                                                                                         |
| DIFFERENT RESERVOIR. USE "APPLICATION FOR PERMIT" (FORM C-101)                                                                                                                                                                                                                                                                                                                                                                                                                                | FOR GUOU                                                                                                                                                | ndpoint State                                                                                                                                             |
|                                                                                                                                                                                                                                                                                                                                                                                                                                                                                               |                                                                                                                                                         | Well Number 1                                                                                                                                             |
| 1. Type of Well: Oil Well Gas Well Other SWD                                                                                                                                                                                                                                                                                                                                                                                                                                                  |                                                                                                                                                         |                                                                                                                                                           |
| 2. Name of Operator<br>Judah Oil, LLC                                                                                                                                                                                                                                                                                                                                                                                                                                                         | 1                                                                                                                                                       | OGRID Number<br>5872                                                                                                                                      |
| 3. Address of Operator                                                                                                                                                                                                                                                                                                                                                                                                                                                                        |                                                                                                                                                         | Pool name or Wildcat                                                                                                                                      |
| P.O. Box 870, Artesia, NM 88211-0870                                                                                                                                                                                                                                                                                                                                                                                                                                                          |                                                                                                                                                         | /D; Delaware                                                                                                                                              |
| 4. Well Location                                                                                                                                                                                                                                                                                                                                                                                                                                                                              | · · · · · · · · · · · · · · · · · · ·                                                                                                                   | ,                                                                                                                                                         |
| Unit Letter K                                                                                                                                                                                                                                                                                                                                                                                                                                                                                 | North line and                                                                                                                                          | 1650 feet from the West line                                                                                                                              |
|                                                                                                                                                                                                                                                                                                                                                                                                                                                                                               |                                                                                                                                                         |                                                                                                                                                           |
| Section         2         Township         21S           11. Elevation (Show whether D                                                                                                                                                                                                                                                                                                                                                                                                        | Range 28E                                                                                                                                               | NMPM County Eddy                                                                                                                                          |
| 11. Elevation (Snow whether D                                                                                                                                                                                                                                                                                                                                                                                                                                                                 | к, кк <i>b</i> , к <i>i</i> , бк, <i>eic.)</i>                                                                                                          |                                                                                                                                                           |
|                                                                                                                                                                                                                                                                                                                                                                                                                                                                                               |                                                                                                                                                         |                                                                                                                                                           |
| 12 Check Americaniste Devite Indicate                                                                                                                                                                                                                                                                                                                                                                                                                                                         | Natura of Nation Dor                                                                                                                                    | out ou Othen Data                                                                                                                                         |
| 12. Check Appropriate Box to Indicate                                                                                                                                                                                                                                                                                                                                                                                                                                                         | Nature of Notice, Rep                                                                                                                                   | ort of Other Data                                                                                                                                         |
| NOTICE OF INTENTION TO: SUBSEQUENT REPORT OF:                                                                                                                                                                                                                                                                                                                                                                                                                                                 |                                                                                                                                                         |                                                                                                                                                           |
|                                                                                                                                                                                                                                                                                                                                                                                                                                                                                               |                                                                                                                                                         |                                                                                                                                                           |
| TEMPORARILY ABANDON                                                                                                                                                                                                                                                                                                                                                                                                                                                                           | COMMENCE DRILLIN                                                                                                                                        | G OPNS. P AND A                                                                                                                                           |
| PULL OR ALTER CASING MULTIPLE COMPL                                                                                                                                                                                                                                                                                                                                                                                                                                                           | CASING/CEMENT JO                                                                                                                                        | в                                                                                                                                                         |
|                                                                                                                                                                                                                                                                                                                                                                                                                                                                                               |                                                                                                                                                         | ·                                                                                                                                                         |
|                                                                                                                                                                                                                                                                                                                                                                                                                                                                                               |                                                                                                                                                         | _                                                                                                                                                         |
| OTHER: Squeeze 8 5/8 csg                                                                                                                                                                                                                                                                                                                                                                                                                                                                      | OTHER:                                                                                                                                                  |                                                                                                                                                           |
|                                                                                                                                                                                                                                                                                                                                                                                                                                                                                               |                                                                                                                                                         |                                                                                                                                                           |
| 13. Describe proposed or completed operations. (Clearly state al                                                                                                                                                                                                                                                                                                                                                                                                                              | l pertinent details, and giv                                                                                                                            |                                                                                                                                                           |
| of starting any proposed work). SEE RULE 19.15.7.14 NMA                                                                                                                                                                                                                                                                                                                                                                                                                                       | l pertinent details, and giv                                                                                                                            |                                                                                                                                                           |
|                                                                                                                                                                                                                                                                                                                                                                                                                                                                                               | l pertinent details, and giv                                                                                                                            |                                                                                                                                                           |
| of starting any proposed work). SEE RULE 19.15.7.14 NMA proposed completion or recompletion.                                                                                                                                                                                                                                                                                                                                                                                                  | l pertinent details, and giv<br>AC. For Multiple Complet                                                                                                | tions: Attach wellbore diagram of                                                                                                                         |
| of starting any proposed work). SEE RULE 19.15.7.14 NMA                                                                                                                                                                                                                                                                                                                                                                                                                                       | l pertinent details, and giv<br>AC. For Multiple Complet                                                                                                | tions: Attach wellbore diagram of                                                                                                                         |
| of starting any proposed work). SEE RULE 19.15.7.14 NMA proposed completion or recompletion.                                                                                                                                                                                                                                                                                                                                                                                                  | l pertinent details, and giv<br>AC. For Multiple Complet<br>Squeeze 150 sx cement to                                                                    | tions: Attach wellbore diagram of                                                                                                                         |
| of starting any proposed work). SEE RULE 19.15.7.14 NMA<br>proposed completion or recompletion.<br>Annulus between 8 5/8 csg and 5 1/2 csg leaking water. Propose to                                                                                                                                                                                                                                                                                                                          | l pertinent details, and giv<br>AC. For Multiple Complet<br>Squeeze 150 sx cement to                                                                    | tions: Attach wellbore diagram of shut off flow.                                                                                                          |
| of starting any proposed work). SEE RULE 19.15.7.14 NMA<br>proposed completion or recompletion.<br>Annulus between 8 5/8 csg and 5 1/2 csg leaking water. Propose to                                                                                                                                                                                                                                                                                                                          | l pertinent details, and giv<br>AC. For Multiple Complet<br>Squeeze 150 sx cement to                                                                    | shut off flow.                                                                                                                                            |
| of starting any proposed work). SEE RULE 19.15.7.14 NMA<br>proposed completion or recompletion.<br>Annulus between 8 5/8 csg and 5 1/2 csg leaking water. Propose to                                                                                                                                                                                                                                                                                                                          | l pertinent details, and giv<br>AC. For Multiple Complet<br>Squeeze 150 sx cement to                                                                    | tions: Attach wellbore diagram of<br>shut off flow.<br><b>NM OIL CONSERVATION</b><br>ARTESIA DISTRICT                                                     |
| of starting any proposed work). SEE RULE 19.15.7.14 NMA<br>proposed completion or recompletion.<br>Annulus between 8 5/8 csg and 5 1/2 csg leaking water. Propose to                                                                                                                                                                                                                                                                                                                          | l pertinent details, and giv<br>AC. For Multiple Complet<br>Squeeze 150 sx cement to                                                                    | shut off flow.                                                                                                                                            |
| of starting any proposed work). SEE RULE 19.15.7.14 NMA<br>proposed completion or recompletion.<br>Annulus between 8 5/8 csg and 5 1/2 csg leaking water. Propose to                                                                                                                                                                                                                                                                                                                          | l pertinent details, and giv<br>AC. For Multiple Complet<br>Squeeze 150 sx cement to                                                                    | tions: Attach wellbore diagram of<br>shut off flow.<br><b>NM OIL CONSERVATION</b><br>ARTESIA DISTRICT                                                     |
| of starting any proposed work). SEE RULE 19.15.7.14 NMA<br>proposed completion or recompletion.<br>Annulus between 8 5/8 csg and 5 1/2 csg leaking water. Propose to                                                                                                                                                                                                                                                                                                                          | l pertinent details, and giv<br>AC. For Multiple Complet<br>Squeeze 150 sx cement to                                                                    | tions: Attach wellbore diagram of<br>shut off flow.<br><b>NM OIL CONSERVATION</b><br>ARTESIA DISTRICT<br>NOV <b>0 7</b> 2014                              |
| of starting any proposed work). SEE RULE 19.15.7.14 NMA<br>proposed completion or recompletion.<br>Annulus between 8 5/8 csg and 5 1/2 csg leaking water. Propose to                                                                                                                                                                                                                                                                                                                          | l pertinent details, and giv<br>AC. For Multiple Complet<br>Squeeze 150 sx cement to                                                                    | tions: Attach wellbore diagram of<br>shut off flow.<br><b>NM OIL CONSERVATION</b><br>ARTESIA DISTRICT                                                     |
| of starting any proposed work). SEE RULE 19.15.7.14 NMA<br>proposed completion or recompletion.<br>Annulus between 8 5/8 csg and 5 1/2 csg leaking water. Propose to                                                                                                                                                                                                                                                                                                                          | l pertinent details, and giv<br>AC. For Multiple Complet<br>Squeeze 150 sx cement to                                                                    | tions: Attach wellbore diagram of<br>shut off flow.<br><b>NM OIL CONSERVATION</b><br>ARTESIA DISTRICT<br>NOV <b>0 7</b> 2014                              |
| of starting any proposed work). SEE RULE 19.15.7.14 NMA<br>proposed completion or recompletion.<br>Annulus between 8 5/8 csg and 5 1/2 csg leaking water. Propose to                                                                                                                                                                                                                                                                                                                          | l pertinent details, and giv<br>AC. For Multiple Complet<br>Squeeze 150 sx cement to                                                                    | tions: Attach wellbore diagram of<br>shut off flow.<br><b>NM OIL CONSERVATION</b><br>ARTESIA DISTRICT<br>NOV <b>0 7</b> 2014                              |
| of starting any proposed work). SEE RULE 19.15.7.14 NMA<br>proposed completion or recompletion.<br>Annulus between 8 5/8 csg and 5 1/2 csg leaking water. Propose to                                                                                                                                                                                                                                                                                                                          | l pertinent details, and giv<br>AC. For Multiple Complet<br>Squeeze 150 sx cement to                                                                    | tions: Attach wellbore diagram of<br>shut off flow.<br><b>NM OIL CONSERVATION</b><br>ARTESIA DISTRICT<br>NOV <b>0 7</b> 2014                              |
| of starting any proposed work). SEE RULE 19.15.7.14 NMA<br>proposed completion or recompletion.<br>Annulus between 8 5/8 csg and 5 1/2 csg leaking water. Propose to<br>Work scheduled for Wednesday 11-12-2014 Should take 2 day to co                                                                                                                                                                                                                                                       | I pertinent details, and giv<br>AC. For Multiple Complet<br>Squeeze 150 sx cement to<br>omplete.                                                        | tions: Attach wellbore diagram of<br>shut off flow.<br><b>NM OIL CONSERVATION</b><br>ARTESIA DISTRICT<br>NOV <b>0 7</b> 2014                              |
| of starting any proposed work). SEE RULE 19.15.7.14 NMA<br>proposed completion or recompletion.<br>Annulus between 8 5/8 csg and 5 1/2 csg leaking water. Propose to                                                                                                                                                                                                                                                                                                                          | I pertinent details, and giv<br>AC. For Multiple Complet<br>Squeeze 150 sx cement to<br>omplete.                                                        | tions: Attach wellbore diagram of<br>shut off flow.<br><b>NM OIL CONSERVATION</b><br>ARTESIA DISTRICT<br>NOV <b>0 7</b> 2014                              |
| of starting any proposed work). SEE RULE 19.15.7.14 NMA<br>proposed completion or recompletion.<br>Annulus between 8 5/8 csg and 5 1/2 csg leaking water. Propose to<br>Work scheduled for Wednesday 11-12-2014 Should take 2 day to co                                                                                                                                                                                                                                                       | I pertinent details, and giv<br>AC. For Multiple Complet<br>Squeeze 150 sx cement to<br>omplete.                                                        | tions: Attach wellbore diagram of<br>shut off flow.<br><b>NM OIL CONSERVATION</b><br>ARTESIA DISTRICT<br>NOV <b>0 7</b> 2014                              |
| of starting any proposed work). SEE RULE 19.15.7.14 NMA proposed completion or recompletion. Annulus between 8 5/8 csg and 5 1/2 csg leaking water. Propose to Work scheduled for Wednesday 11-12-2014 Should take 2 day to co Spud Date: Rig Release I                                                                                                                                                                                                                                       | I pertinent details, and giv<br>AC. For Multiple Complet<br>Squeeze 150 sx cement to<br>omplete.                                                        | tions: Attach wellbore diagram of<br>shut off flow.<br><b>NM OIL CONSERVATION</b><br>ARTESIA DISTRICT<br>NOV 07 2014<br><b>RECEIVED</b>                   |
| of starting any proposed work). SEE RULE 19.15.7.14 NMA<br>proposed completion or recompletion.<br>Annulus between 8 5/8 csg and 5 1/2 csg leaking water. Propose to<br>Work scheduled for Wednesday 11-12-2014 Should take 2 day to co                                                                                                                                                                                                                                                       | I pertinent details, and giv<br>AC. For Multiple Complet<br>Squeeze 150 sx cement to<br>omplete.                                                        | tions: Attach wellbore diagram of<br>shut off flow.<br><b>NM OIL CONSERVATION</b><br>ARTESIA DISTRICT<br>NOV 07 2014<br><b>RECEIVED</b>                   |
| of starting any proposed work). SEE RULE 19.15.7.14 NMA proposed completion or recompletion. Annulus between 8 5/8 csg and 5 1/2 csg leaking water. Propose to Work scheduled for Wednesday 11-12-2014 Should take 2 day to co Spud Date: Rig Release I                                                                                                                                                                                                                                       | I pertinent details, and giv<br>AC. For Multiple Complet<br>Squeeze 150 sx cement to<br>omplete.                                                        | tions: Attach wellbore diagram of<br>shut off flow.<br><b>NM OIL CONSERVATION</b><br>ARTESIA DISTRICT<br>NOV 07 2014<br><b>RECEIVED</b>                   |
| of starting any proposed work). SEE RULE 19.15.7.14 NM/<br>proposed completion or recompletion.<br>Annulus between 8 5/8 csg and 5 1/2 csg leaking water. Propose to<br>Work scheduled for Wednesday 11-12-2014 Should take 2 day to co<br>Work scheduled for Wednesday 11-12-2014 Should take 2 day to co<br>Spud Date:<br>Rig Release 1<br>I hereby certify that the information above is true and complete to the                                                                          | I pertinent details, and giv<br>AC. For Multiple Complet<br>Squeeze 150 sx cement to<br>omplete.<br>Date:                                               | tions: Attach wellbore diagram of<br>shut off flow.<br><b>NM OIL CONSERVATION</b><br>ARTESIA DISTRICT<br>NOV 0 7 2014<br><b>RECEIVED</b>                  |
| of starting any proposed work). SEE RULE 19.15.7.14 NM/<br>proposed completion or recompletion.<br>Annulus between 8 5/8 csg and 5 1/2 csg leaking water. Propose to<br>Work scheduled for Wednesday 11-12-2014 Should take 2 day to co<br>Work scheduled for Wednesday 11-12-2014 Should take 2 day to co<br>Spud Date:<br>Rig Release 1<br>I hereby certify that the information above is true and complete to the                                                                          | I pertinent details, and giv<br>AC. For Multiple Complet<br>Squeeze 150 sx cement to<br>omplete.                                                        | tions: Attach wellbore diagram of<br>shut off flow.<br><b>NM OIL CONSERVATION</b><br>ARTESIA DISTRICT<br>NOV 07 2014<br><b>RECEIVED</b>                   |
| of starting any proposed work). SEE RULE 19.15.7.14 NM/ proposed completion or recompletion.         Annulus between 8 5/8 csg and 5 1/2 csg leaking water. Propose to         Work scheduled for Wednesday 11-12-2014 Should take 2 day to co         Spud Date:       Rig Release         I hereby certify that the information above is true and complete to the         SIGNATURE       TITLE_M                                                                                           | I pertinent details, and giv<br>AC. For Multiple Complet<br>Squeeze 150 sx cement to<br>omplete.<br>Date:                                               | tions: Attach wellbore diagram of<br>shut off flow.<br><b>NM OIL CONSERVATION</b><br>ARTESIA DISTRICT<br>NOV 0 7 2014<br><b>RECEIVED</b>                  |
| of starting any proposed work). SEE RULE 19.15.7.14 NM/ proposed completion or recompletion.         Annulus between 8 5/8 csg and 5 1/2 csg leaking water. Propose to         Work scheduled for Wednesday 11-12-2014 Should take 2 day to co         Spud Date:       Rig Release         I hereby certify that the information above is true and complete to the         SIGNATURE       TITLE_M                                                                                           | I pertinent details, and giv<br>AC. For Multiple Complet<br>Squeeze 150 sx cement to<br>omplete.<br>Date:<br>best of my knowledge and<br>lember/Manager | tions: Attach wellbore diagram of shut off flow.  NM OIL CONSERVATION ARTESIA DISTRICT NOV 0 7 2014 RECEIVED  beliefDATE11-7-2014                         |
| of starting any proposed work). SEE RULE 19.15.7:14 NM/<br>proposed completion or recompletion.<br>Annulus between 8 5/8 csg and 5 1/2 csg leaking water. Propose to<br>Work scheduled for Wednesday 11-12-2014 Should take 2 day to cc<br>Work scheduled for Wednesday 11-12-2014 Should take 2 day to cc<br>I hereby certify that the information above is true and complete to the<br>SIGNATURE                                                                                            | I pertinent details, and giv<br>AC. For Multiple Complet<br>Squeeze 150 sx cement to<br>omplete.<br>Date:<br>best of my knowledge and<br>lember/Manager | tions: Attach wellbore diagram of shut off flow.  NM OIL CONSERVATION ARTESIA DISTRICT NOV 0 7 2014 RECEIVED  Ibelief.  DATE11-7-2014 PHONE: 575-748-4730 |
| of starting any proposed work). SEE RULE 19.15.7.14 NM/<br>proposed completion or recompletion.<br>Annulus between 8 5/8 csg and 5 1/2 csg leaking water. Propose to<br>Work scheduled for Wednesday 11-12-2014 Should take 2 day to cc<br>Work scheduled for Wednesday 11-12-2014 Should take 2 day to cc<br>Spud Date: Rig Release I<br>I hereby certify that the information above is true and complete to the<br>SIGNATURE TITLE M<br>Type or print-name James B Campanella E-mail addres | I pertinent details, and giv<br>AC. For Multiple Complet<br>Squeeze 150 sx cement to<br>omplete.<br>Date:<br>best of my knowledge and<br>lember/Manager | tions: Attach wellbore diagram of shut off flow.  NM OIL CONSERVATION ARTESIA DISTRICT NOV 0 7 2014 RECEIVED  beliefDATE11-7-2014                         |