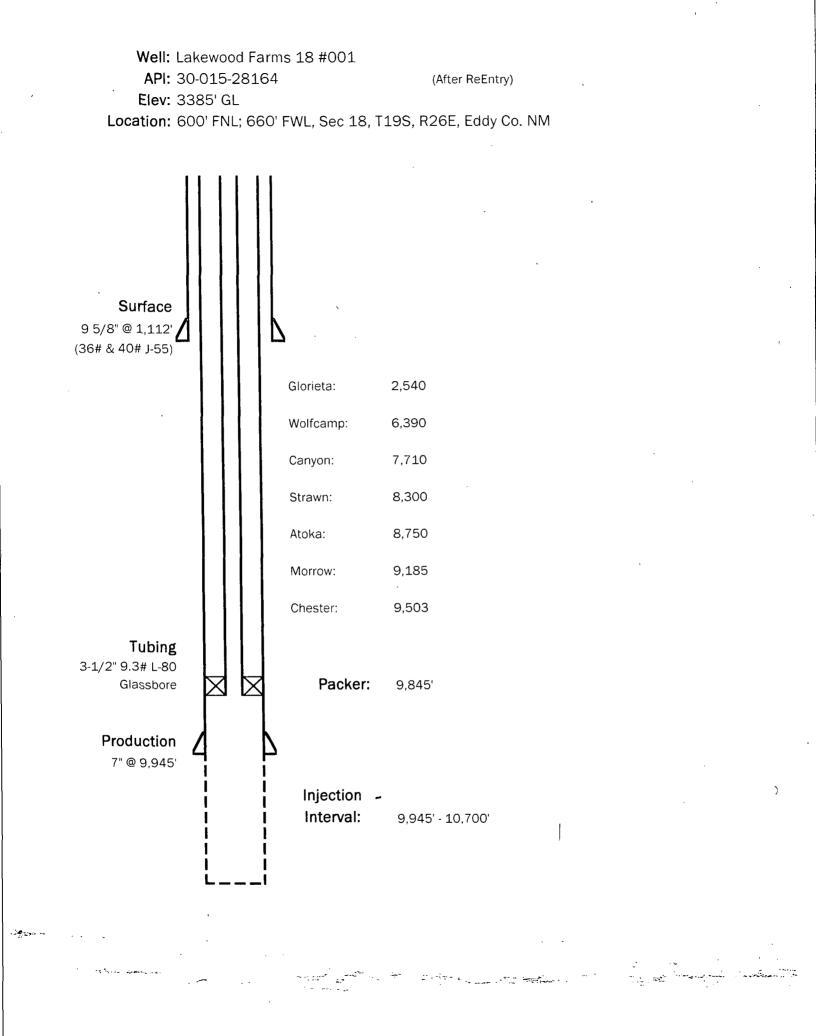

| District I<br>1625 N. French D                                                                                                                                                                                                                                         |                                                   |                 |                               | State of New Mexico<br>NM OIL CONSERVATION<br>Energy Minerals and Natural Resources IA DISTRICT |                                                                                                                                                                                                                                                                                                                                                                                                                                                                                                                                                                                                                                                                                                                                                                                                                                                                                                                                                                                                                                                                                                                                                                                                                                                                                                                                                                                                                                                                                                                                                                                                                                                                                                                                                                                                                                                                                                                                                                                                                                                                                                                                |                                         |               |               |                                     |                            |  |  |
|------------------------------------------------------------------------------------------------------------------------------------------------------------------------------------------------------------------------------------------------------------------------|---------------------------------------------------|-----------------|-------------------------------|-------------------------------------------------------------------------------------------------|--------------------------------------------------------------------------------------------------------------------------------------------------------------------------------------------------------------------------------------------------------------------------------------------------------------------------------------------------------------------------------------------------------------------------------------------------------------------------------------------------------------------------------------------------------------------------------------------------------------------------------------------------------------------------------------------------------------------------------------------------------------------------------------------------------------------------------------------------------------------------------------------------------------------------------------------------------------------------------------------------------------------------------------------------------------------------------------------------------------------------------------------------------------------------------------------------------------------------------------------------------------------------------------------------------------------------------------------------------------------------------------------------------------------------------------------------------------------------------------------------------------------------------------------------------------------------------------------------------------------------------------------------------------------------------------------------------------------------------------------------------------------------------------------------------------------------------------------------------------------------------------------------------------------------------------------------------------------------------------------------------------------------------------------------------------------------------------------------------------------------------|-----------------------------------------|---------------|---------------|-------------------------------------|----------------------------|--|--|
| Phone: (575) 393-6161 Fax: (575) 393-0720<br><u>District II</u><br>811 S. First St., Artesia, NM 88210                                                                                                                                                                 |                                                   |                 | ·                             | Oil Conservation Division                                                                       |                                                                                                                                                                                                                                                                                                                                                                                                                                                                                                                                                                                                                                                                                                                                                                                                                                                                                                                                                                                                                                                                                                                                                                                                                                                                                                                                                                                                                                                                                                                                                                                                                                                                                                                                                                                                                                                                                                                                                                                                                                                                                                                                |                                         |               |               |                                     | AMENDED REPORT             |  |  |
| Phone: (575) 748-1283 Fax: (575) 748-9720<br><u>District III</u><br>1000 Rio Brazos Road, Aztec, NM 87410                                                                                                                                                              |                                                   |                 |                               |                                                                                                 |                                                                                                                                                                                                                                                                                                                                                                                                                                                                                                                                                                                                                                                                                                                                                                                                                                                                                                                                                                                                                                                                                                                                                                                                                                                                                                                                                                                                                                                                                                                                                                                                                                                                                                                                                                                                                                                                                                                                                                                                                                                                                                                                |                                         | ancis Dr.     |               |                                     |                            |  |  |
| Phone: (505) 334<br>District IV                                                                                                                                                                                                                                        |                                                   |                 |                               | I                                                                                               |                                                                                                                                                                                                                                                                                                                                                                                                                                                                                                                                                                                                                                                                                                                                                                                                                                                                                                                                                                                                                                                                                                                                                                                                                                                                                                                                                                                                                                                                                                                                                                                                                                                                                                                                                                                                                                                                                                                                                                                                                                                                                                                                |                                         |               | RECEIV        | ED                                  |                            |  |  |
| 1220 S. St. Franc<br>Phone: (505) 476                                                                                                                                                                                                                                  |                                                   |                 |                               |                                                                                                 | Santa                                                                                                                                                                                                                                                                                                                                                                                                                                                                                                                                                                                                                                                                                                                                                                                                                                                                                                                                                                                                                                                                                                                                                                                                                                                                                                                                                                                                                                                                                                                                                                                                                                                                                                                                                                                                                                                                                                                                                                                                                                                                                                                          | Fe, NM                                  | 8/303         |               |                                     | ٢                          |  |  |
| APPLI                                                                                                                                                                                                                                                                  | CATIO                                             | N FOR F         | PERMIT T                      | <u>EEPEN,</u>                                                                                   | PLUGBAC                                                                                                                                                                                                                                                                                                                                                                                                                                                                                                                                                                                                                                                                                                                                                                                                                                                                                                                                                                                                                                                                                                                                                                                                                                                                                                                                                                                                                                                                                                                                                                                                                                                                                                                                                                                                                                                                                                                                                                                                                                                                                                                        | K, OR AD                                | D A ZONE      |               |                                     |                            |  |  |
|                                                                                                                                                                                                                                                                        |                                                   | •.              | Operator Name<br>COG Operat   |                                                                                                 |                                                                                                                                                                                                                                                                                                                                                                                                                                                                                                                                                                                                                                                                                                                                                                                                                                                                                                                                                                                                                                                                                                                                                                                                                                                                                                                                                                                                                                                                                                                                                                                                                                                                                                                                                                                                                                                                                                                                                                                                                                                                                                                                |                                         |               |               | <sup>2</sup> OGRID Number<br>229137 |                            |  |  |
|                                                                                                                                                                                                                                                                        | $\frown$                                          | 600 W II        | One Conche                    | Center<br>lidland, TX 79                                                                        | Center                                                                                                                                                                                                                                                                                                                                                                                                                                                                                                                                                                                                                                                                                                                                                                                                                                                                                                                                                                                                                                                                                                                                                                                                                                                                                                                                                                                                                                                                                                                                                                                                                                                                                                                                                                                                                                                                                                                                                                                                                                                                                                                         |                                         |               |               | <sup>3.</sup> API Number            |                            |  |  |
| (*. Prop                                                                                                                                                                                                                                                               | erty Cøde                                         |                 |                               |                                                                                                 | <sup>7</sup> Property Na                                                                                                                                                                                                                                                                                                                                                                                                                                                                                                                                                                                                                                                                                                                                                                                                                                                                                                                                                                                                                                                                                                                                                                                                                                                                                                                                                                                                                                                                                                                                                                                                                                                                                                                                                                                                                                                                                                                                                                                                                                                                                                       | ame                                     |               | 30-015-28164  |                                     |                            |  |  |
|                                                                                                                                                                                                                                                                        | / 3/                                              | 3891            |                               | Lakewo                                                                                          | od Farms                                                                                                                                                                                                                                                                                                                                                                                                                                                                                                                                                                                                                                                                                                                                                                                                                                                                                                                                                                                                                                                                                                                                                                                                                                                                                                                                                                                                                                                                                                                                                                                                                                                                                                                                                                                                                                                                                                                                                                                                                                                                                                                       | s SWD 1                                 | 8             |               | 1                                   |                            |  |  |
|                                                                                                                                                                                                                                                                        |                                                   |                 |                               | <sup>7.</sup> Sı                                                                                | urface Loc                                                                                                                                                                                                                                                                                                                                                                                                                                                                                                                                                                                                                                                                                                                                                                                                                                                                                                                                                                                                                                                                                                                                                                                                                                                                                                                                                                                                                                                                                                                                                                                                                                                                                                                                                                                                                                                                                                                                                                                                                                                                                                                     | ation                                   |               |               | _                                   |                            |  |  |
| UL - Lot<br>D                                                                                                                                                                                                                                                          | Section<br>18                                     | Township<br>19S | Range<br>26E                  | Lot Idn                                                                                         | Feet from<br>660                                                                                                                                                                                                                                                                                                                                                                                                                                                                                                                                                                                                                                                                                                                                                                                                                                                                                                                                                                                                                                                                                                                                                                                                                                                                                                                                                                                                                                                                                                                                                                                                                                                                                                                                                                                                                                                                                                                                                                                                                                                                                                               |                                         | V/S Line      | Feet From 660 | E/W Line<br>West                    | County<br>Eddy             |  |  |
|                                                                                                                                                                                                                                                                        |                                                   | 175             |                               | <sup>8.</sup> Propose                                                                           | ed Bottom                                                                                                                                                                                                                                                                                                                                                                                                                                                                                                                                                                                                                                                                                                                                                                                                                                                                                                                                                                                                                                                                                                                                                                                                                                                                                                                                                                                                                                                                                                                                                                                                                                                                                                                                                                                                                                                                                                                                                                                                                                                                                                                      |                                         |               | 000           |                                     | Eddy                       |  |  |
| UL - Lot                                                                                                                                                                                                                                                               | Section                                           | Township        | Range                         | · Lot Idn                                                                                       | Feet fror                                                                                                                                                                                                                                                                                                                                                                                                                                                                                                                                                                                                                                                                                                                                                                                                                                                                                                                                                                                                                                                                                                                                                                                                                                                                                                                                                                                                                                                                                                                                                                                                                                                                                                                                                                                                                                                                                                                                                                                                                                                                                                                      |                                         | V/S Line      | Feet From     | E/W Line                            | County                     |  |  |
|                                                                                                                                                                                                                                                                        |                                                   |                 |                               | 9. <b>D</b> /                                                                                   | l<br>ool Inform                                                                                                                                                                                                                                                                                                                                                                                                                                                                                                                                                                                                                                                                                                                                                                                                                                                                                                                                                                                                                                                                                                                                                                                                                                                                                                                                                                                                                                                                                                                                                                                                                                                                                                                                                                                                                                                                                                                                                                                                                                                                                                                |                                         |               |               |                                     |                            |  |  |
|                                                                                                                                                                                                                                                                        |                                                   |                 |                               | Pool                                                                                            | Name<br>Devonian                                                                                                                                                                                                                                                                                                                                                                                                                                                                                                                                                                                                                                                                                                                                                                                                                                                                                                                                                                                                                                                                                                                                                                                                                                                                                                                                                                                                                                                                                                                                                                                                                                                                                                                                                                                                                                                                                                                                                                                                                                                                                                               |                                         |               |               |                                     | Pool Code<br>96101         |  |  |
| 7                                                                                                                                                                                                                                                                      |                                                   | -               |                               | Addition                                                                                        | nal Well In                                                                                                                                                                                                                                                                                                                                                                                                                                                                                                                                                                                                                                                                                                                                                                                                                                                                                                                                                                                                                                                                                                                                                                                                                                                                                                                                                                                                                                                                                                                                                                                                                                                                                                                                                                                                                                                                                                                                                                                                                                                                                                                    | formatio                                | n             |               |                                     |                            |  |  |
|                                                                                                                                                                                                                                                                        |                                                   |                 | <sup>12.</sup> Well Type<br>S | :                                                                                               | <sup>13.</sup> Cable/Rotary <sup>14.</sup> I<br>R                                                                                                                                                                                                                                                                                                                                                                                                                                                                                                                                                                                                                                                                                                                                                                                                                                                                                                                                                                                                                                                                                                                                                                                                                                                                                                                                                                                                                                                                                                                                                                                                                                                                                                                                                                                                                                                                                                                                                                                                                                                                              |                                         |               | Lease Type    | <sup>15.</sup> Gi                   | round Level Elevation 3385 |  |  |
|                                                                                                                                                                                                                                                                        | <sup>16.</sup> Multiple <sup>17.</sup> Pr<br>No 1 |                 |                               | pth <sup>18.</sup> Formation <sup>19.</sup><br>Devonian                                         |                                                                                                                                                                                                                                                                                                                                                                                                                                                                                                                                                                                                                                                                                                                                                                                                                                                                                                                                                                                                                                                                                                                                                                                                                                                                                                                                                                                                                                                                                                                                                                                                                                                                                                                                                                                                                                                                                                                                                                                                                                                                                                                                |                                         | 9. Contractor |               | <sup>20</sup> . Spud Date           |                            |  |  |
| Depth to Gro                                                                                                                                                                                                                                                           |                                                   |                 | 10,700<br>Dista               | ance from nearest                                                                               |                                                                                                                                                                                                                                                                                                                                                                                                                                                                                                                                                                                                                                                                                                                                                                                                                                                                                                                                                                                                                                                                                                                                                                                                                                                                                                                                                                                                                                                                                                                                                                                                                                                                                                                                                                                                                                                                                                                                                                                                                                                                                                                                | ~ ~ ~ ~ ~ ~ ~ ~ ~ ~ ~ ~ ~ ~ ~ ~ ~ ~ ~ ~ |               | Distance      | to nearest surfac                   | e water                    |  |  |
|                                                                                                                                                                                                                                                                        | e using a o                                       | closed-loop s   | ystem in lieu o               | -                                                                                               |                                                                                                                                                                                                                                                                                                                                                                                                                                                                                                                                                                                                                                                                                                                                                                                                                                                                                                                                                                                                                                                                                                                                                                                                                                                                                                                                                                                                                                                                                                                                                                                                                                                                                                                                                                                                                                                                                                                                                                                                                                                                                                                                |                                         |               | <u>.</u>      |                                     |                            |  |  |
| \<br>                                                                                                                                                                                                                                                                  |                                                   |                 |                               | Proposed Ca                                                                                     |                                                                                                                                                                                                                                                                                                                                                                                                                                                                                                                                                                                                                                                                                                                                                                                                                                                                                                                                                                                                                                                                                                                                                                                                                                                                                                                                                                                                                                                                                                                                                                                                                                                                                                                                                                                                                                                                                                                                                                                                                                                                                                                                |                                         |               |               |                                     |                            |  |  |
| Туре                                                                                                                                                                                                                                                                   | Hole Size Casing Size Casing Weight/ft Setting    |                 | ng Depth                      | Sacks of C                                                                                      | Sacks of Cement Estimated TOC                                                                                                                                                                                                                                                                                                                                                                                                                                                                                                                                                                                                                                                                                                                                                                                                                                                                                                                                                                                                                                                                                                                                                                                                                                                                                                                                                                                                                                                                                                                                                                                                                                                                                                                                                                                                                                                                                                                                                                                                                                                                                                  |                                         |               |               |                                     |                            |  |  |
| · · · · · ·                                                                                                                                                                                                                                                            |                                                   |                 |                               | 2.5.11                                                                                          |                                                                                                                                                                                                                                                                                                                                                                                                                                                                                                                                                                                                                                                                                                                                                                                                                                                                                                                                                                                                                                                                                                                                                                                                                                                                                                                                                                                                                                                                                                                                                                                                                                                                                                                                                                                                                                                                                                                                                                                                                                                                                                                                | 0045                                    |               | 1200          |                                     |                            |  |  |
|                                                                                                                                                                                                                                                                        |                                                   | 3/4"            | 7"                            | 26#                                                                                             | <i>‡</i>                                                                                                                                                                                                                                                                                                                                                                                                                                                                                                                                                                                                                                                                                                                                                                                                                                                                                                                                                                                                                                                                                                                                                                                                                                                                                                                                                                                                                                                                                                                                                                                                                                                                                                                                                                                                                                                                                                                                                                                                                                                                                                                       | 9945'                                   |               | 120           | 0                                   | surface                    |  |  |
|                                                                                                                                                                                                                                                                        |                                                   |                 | Cosir                         | <br>ng/Cement Pr                                                                                | i and a second s | ditional                                | Commont       |               | _                                   |                            |  |  |
| Original ca                                                                                                                                                                                                                                                            | sing will                                         | remain the s    |                               | see attachment                                                                                  |                                                                                                                                                                                                                                                                                                                                                                                                                                                                                                                                                                                                                                                                                                                                                                                                                                                                                                                                                                                                                                                                                                                                                                                                                                                                                                                                                                                                                                                                                                                                                                                                                                                                                                                                                                                                                                                                                                                                                                                                                                                                                                                                |                                         | Comments      | \$            |                                     |                            |  |  |
|                                                                                                                                                                                                                                                                        | ·                                                 |                 | 22.                           | Proposed Blo                                                                                    | owout Pre                                                                                                                                                                                                                                                                                                                                                                                                                                                                                                                                                                                                                                                                                                                                                                                                                                                                                                                                                                                                                                                                                                                                                                                                                                                                                                                                                                                                                                                                                                                                                                                                                                                                                                                                                                                                                                                                                                                                                                                                                                                                                                                      | vention P                               | rogram        |               |                                     |                            |  |  |
| Type Working Pressure                                                                                                                                                                                                                                                  |                                                   |                 |                               |                                                                                                 | 3                                                                                                                                                                                                                                                                                                                                                                                                                                                                                                                                                                                                                                                                                                                                                                                                                                                                                                                                                                                                                                                                                                                                                                                                                                                                                                                                                                                                                                                                                                                                                                                                                                                                                                                                                                                                                                                                                                                                                                                                                                                                                                                              | Test Pressure                           |               | Manufacturer  |                                     |                            |  |  |
| Hydraulic 2000 psig                                                                                                                                                                                                                                                    |                                                   |                 |                               |                                                                                                 |                                                                                                                                                                                                                                                                                                                                                                                                                                                                                                                                                                                                                                                                                                                                                                                                                                                                                                                                                                                                                                                                                                                                                                                                                                                                                                                                                                                                                                                                                                                                                                                                                                                                                                                                                                                                                                                                                                                                                                                                                                                                                                                                | 2000 psig                               |               |               |                                     |                            |  |  |
| <ul> <li><sup>23.</sup> I hereby certify that the information given above is true and complete to the best of my knowledge and belief.</li> <li>I further certify that I have complied with 19.15.14.9 (A) NMAC and/or 19.15.14.9 (B) NMAC , if applicable.</li> </ul> |                                                   |                 |                               |                                                                                                 |                                                                                                                                                                                                                                                                                                                                                                                                                                                                                                                                                                                                                                                                                                                                                                                                                                                                                                                                                                                                                                                                                                                                                                                                                                                                                                                                                                                                                                                                                                                                                                                                                                                                                                                                                                                                                                                                                                                                                                                                                                                                                                                                | OIL CONSERVATION DIVISION               |               |               |                                     |                            |  |  |
| Signature:<br>Printed name                                                                                                                                                                                                                                             | Printed name: Kanicia Castillo                    |                 |                               |                                                                                                 |                                                                                                                                                                                                                                                                                                                                                                                                                                                                                                                                                                                                                                                                                                                                                                                                                                                                                                                                                                                                                                                                                                                                                                                                                                                                                                                                                                                                                                                                                                                                                                                                                                                                                                                                                                                                                                                                                                                                                                                                                                                                                                                                | Title:                                  | f.a.          | 1 Keplas d    | Genir                               | aist"                      |  |  |