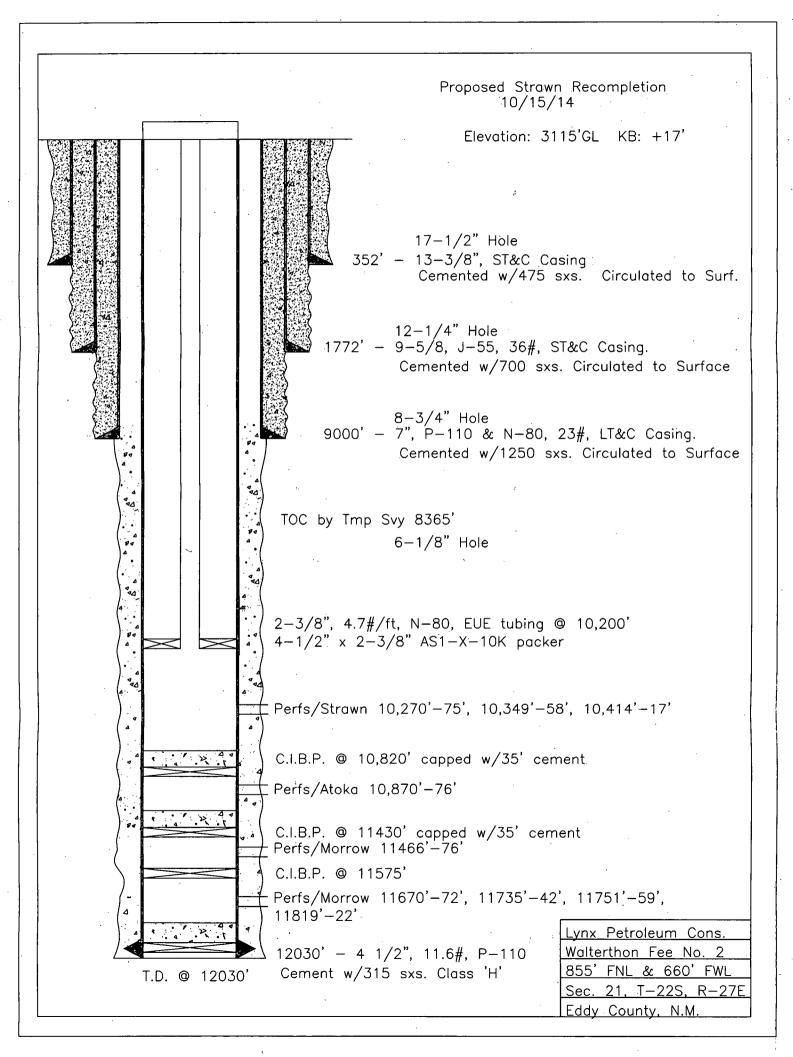

## PROPOSED STRAWN RECOMPLETION

 MIRU pulling unit. Kill well as required with 2% KCL TFW. ND wellhead.
 Release 4-1/2" packer. TOOH. NU BOP.

\* \* \* \*

- 3. RU E&P wireline. Run and set CIBP @ 10,820'. Spot 35' cement on top of CIBP to abandon Atoka zone.
- 4. TIH w/tubing OE to 10,420'. Spot 2 bbls. 15% HCL-NE-FE acid. TOOH.

5. NU full opening 4-1/2", 5000 psig WP valve on top of BOP. RU E&P wireline w/FULL

LUBRICATOR. Perforate Strawn section w/4 JSPF per the above schedule (80 holes total).

6. Lubricate in and set 4-1/2'' AS1-X-10K production packer at +/-10,200' set up as follows:

> Pump out plug Profile Nipple 6' Tailpipe Packer Profile Nipple On/Off Tool

7. ND 4-1/2" valve.

8. Circulate hole w/clean, corrosion inhibited 2% KCL TFW.

- 9. ND BOP. Land tubing and NU tree. Test annulus to 1000 psig for 15 minutes.
- 10. RU kill truck on tubing. Pump out plug and displace spot acid.

11. Flow/Swab well in and return to production. NOTE: Depending on rates and

pressures

recommendation may be made to reacidize with larger acid volume and/or ballsealers.

District 1 1625 N. French Dr., Hobbs, NM 88240 Phone: (575) 393-6161 Fax: (575) 393-0720