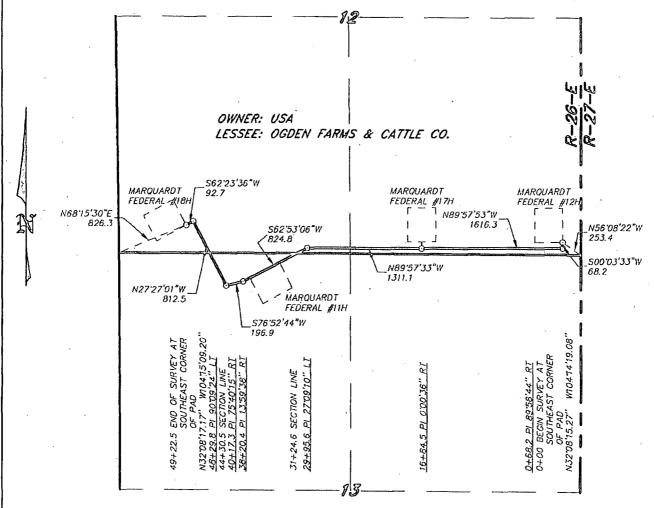

## LEGAL DESCRIPTION

A STRIP OF LAND 30.0 FEET WIDE, LOCATED IN SECTIONS 12&13, TOWNSHIP 25 SOUTH, RANGE 26 EAST, N.M.P.M., EDDY COUNTY, NEW MEXICO AND BEING 15.0 FEET LEFT AND RIGHT OF THE ABOVE PLATTED CENTERLINE SURVEY.

 SECTION 12
 3616.6 FEET = 0.68 MILES = 219.19 RODS = 2.49 ACRES

 SECTION 13
 1305.9 FEET = 0.25 MILES = 79.14 RODS = 0.90 ACRES

 TOTAL
 4922.5 FEET = 0.93 MILES = 298.33 RODS = 3.39 ACRES

BASIN SURVEYS P.O. BOX 1786-HOBBS, NEW MEXICO

## CIMAREX ENERGY CO. OF COLORADO

REF: PROPOSED FLOW LINE TO MARQUARDT FEDERAL #18H

A PIPELINE CROSSING USA LAND IN
SECTIONS 12&13, TOWNSHIP 25 SOUTH, RANGE 26 EAST,
N.M.P.M., EDDY COUNTY, NEW MEXICO.

Sheets