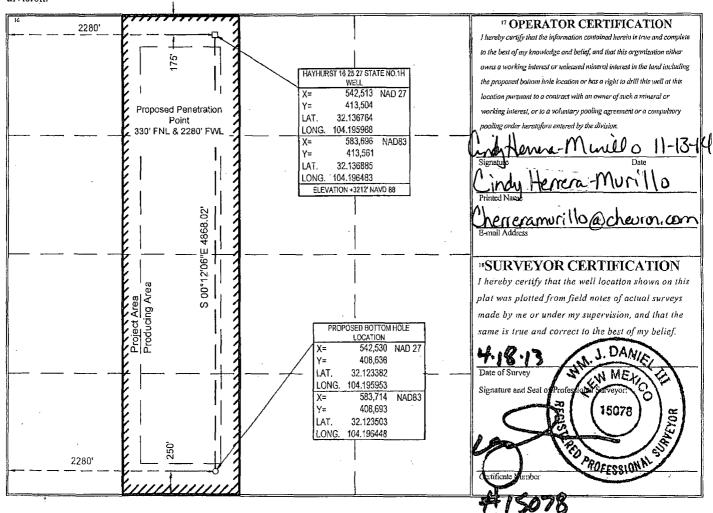

**RECEIVED**OIL CONSERVATION DIVISION

☐ AMENDED REPORT

WELL LOCATION AND ACREAGE DEDICATION PLAT

|                            |                          |       |          | WELL LOCAT                 | ION ANI      | ) ACREAG                            | E DEDICA:        | TION PLA      | I              | ·                        |  |
|----------------------------|--------------------------|-------|----------|----------------------------|--------------|-------------------------------------|------------------|---------------|----------------|--------------------------|--|
| API Number                 |                          |       |          | <sup>2</sup> Pool          | Code         | Pool Name                           |                  |               |                |                          |  |
| 30-015-41120               |                          |       |          | 978                        | 116          | WILDCAT G-02 S2527 15A; BONE SPRING |                  |               |                |                          |  |
| <sup>4</sup> Property Code |                          |       | T        | <sup>5</sup> Property Name |              |                                     |                  |               | 6              | <sup>6</sup> Well Number |  |
| 397                        | 726                      |       |          | HAYHURST 16 25 27 STATE    |              |                                     |                  |               |                |                          |  |
| OGRID No.                  |                          |       |          | <sup>8</sup> Operator Name |              |                                     |                  |               |                | <sup>9</sup> Elevation   |  |
|                            |                          |       |          | CHEVRON U.S.A. INC.        |              |                                     |                  |               |                | 3212'                    |  |
|                            |                          |       |          |                            | 10 Su        | rface Locat                         | ion              |               |                |                          |  |
| UL or lot no.              | Section                  |       | Township | Range                      | Lot Id       | n Feet from the                     | North/South line | Feet from the | East/West line | County                   |  |
| С                          | 10                       | 6     | 25 SOUTH | 27 EAST, N.M.P.M.          | .            | 175'                                | NORTH            | 2280'         | WEST           | EDDY                     |  |
|                            |                          |       |          | "Bottom                    | Hole Loca    | ation If Diffe                      | erent From S     | urface        |                |                          |  |
| UL or lot no.              | Sec                      | ction | Township | Range                      | Lot Id       | n Feet from the                     | North/South line | Feet from the | East/West line | County                   |  |
| N                          | 16                       |       | 25 SOUTH | 27. EAST, N.M.P.M          |              | . 250'                              | SOUTH            | 2280'         | WEST           | EDDY                     |  |
| 12 Dedicated A             | Dedicated Acres 13 Joint |       |          | 14 Consolidation Code      | 15 Order No. |                                     |                  |               |                |                          |  |
| 160                        | - 1                      |       |          |                            |              |                                     |                  |               |                |                          |  |