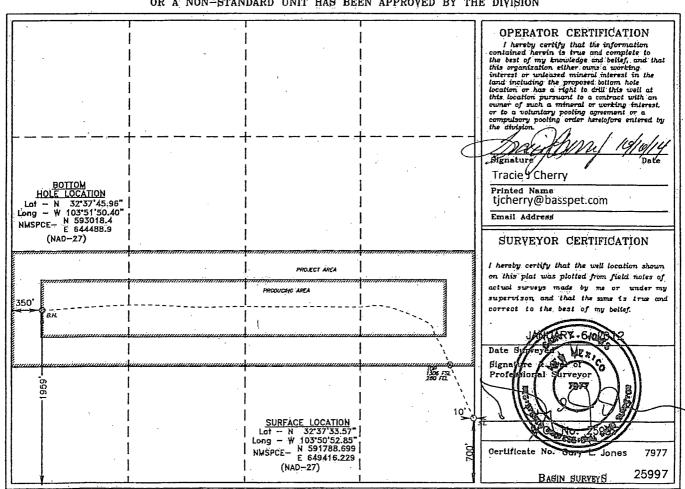

## OIL CONSERVATION DIVISION 1220 South St. Francis Dr. Santa Fe, New Mexico 87505

WELL LOCATION AND ACREAGE DEDICATION PLAT

AMENDED REPORT

|                            | ·                  | V 77 2/                                    | rille |  |  |
|----------------------------|--------------------|--------------------------------------------|-------|--|--|
| API Number<br>30-015-42218 | Pool Code<br>97646 | Pool Name<br>HACKBERRY; BONE SPRINGS, EAST |       |  |  |
| Property Code<br>305860    | •                  | ty Name Well Nu<br>DY UNIT 258H            |       |  |  |
| odrid No.<br>260737        |                    | or Name Elevat O, L.P. 3472                |       |  |  |

## Surface Location

| UL or lot No. | Section | Township | Range | Lot ldn | Feet from the | North/South line | Feet from the | East/West line | County |
|---------------|---------|----------|-------|---------|---------------|------------------|---------------|----------------|--------|
| Р             | 27      | 19 S     | 31 E  |         | 700           | SOUTH            | 10            | EAST           | EDDY   |

## Bottom Hole Location If Different From Surface

| UL or lot No.   | Section 27 | Township | Range       | Lot Idn | Feet from the | North/South line | Feet from the | East/West line<br>WEST | County<br>EDDY |
|-----------------|------------|----------|-------------|---------|---------------|------------------|---------------|------------------------|----------------|
| Dedicated Acres | Z/         | <u> </u> | nsolidation | ode Or  | der No.       | 300111           |               | 1 11121                | E001           |
| 160             |            |          |             |         |               |                  | •             |                        |                |

NO ALLOWABLE WILL BE ASSIGNED TO THIS COMPLETION UNTIL ALL INTERESTS HAVE BEEN CONSOLIDATED OR A NON-STANDARD UNIT HAS BEEN APPROVED BY THE DIVISION