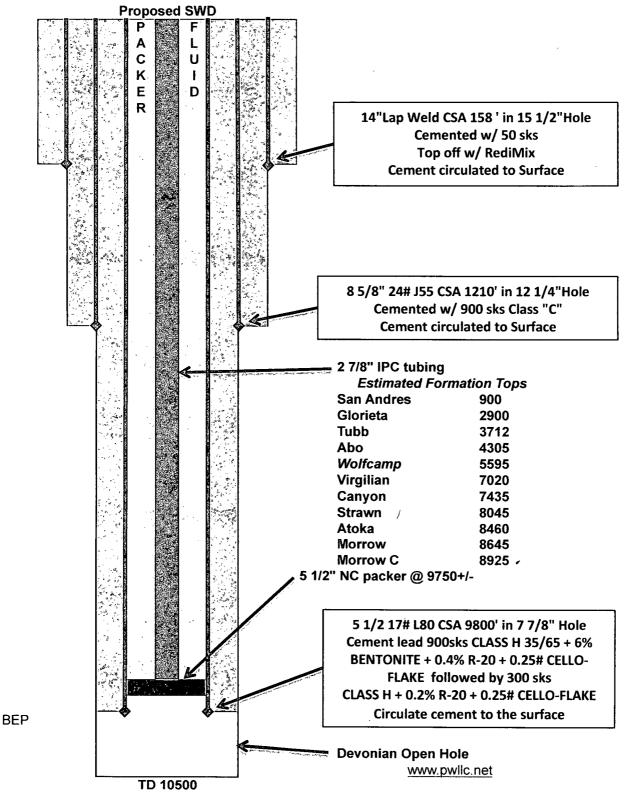

5 1/2" casing will be run and cemented at 9800 feet.

Original C102 dated August 15, 1968 was found to be in error. Well was surveyed in 2014 and new C102 is enclosed.

Well will be re-entered and new hole will be drilled using cut brine.