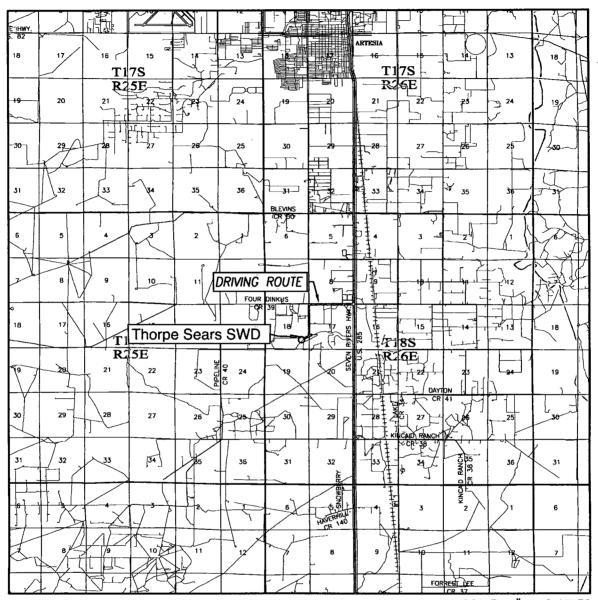

# **VICINITY MAP**

SCALE: 1" = 2 MILES DRIVING ROUTE: SEE LOCATION VERIFICATION MAP

| SEC18    | <u> TWP. 18–S</u> RGE. <u>26–E</u>   |  |  |  |  |  |  |  |  |
|----------|--------------------------------------|--|--|--|--|--|--|--|--|
| SURVEY_  | N.M.P.M.                             |  |  |  |  |  |  |  |  |
| COUNTY   | EDDY STATE NEW MEXICO                |  |  |  |  |  |  |  |  |
| DESCRIP  | TION <u>1094' FSL &amp; 913' FEL</u> |  |  |  |  |  |  |  |  |
| ELEVATIO | N3411'                               |  |  |  |  |  |  |  |  |
| OPERATO  | R GREAT WESTERN DRILLING COMPANY     |  |  |  |  |  |  |  |  |
| LEASE    | Thorpe Sears SWD                     |  |  |  |  |  |  |  |  |