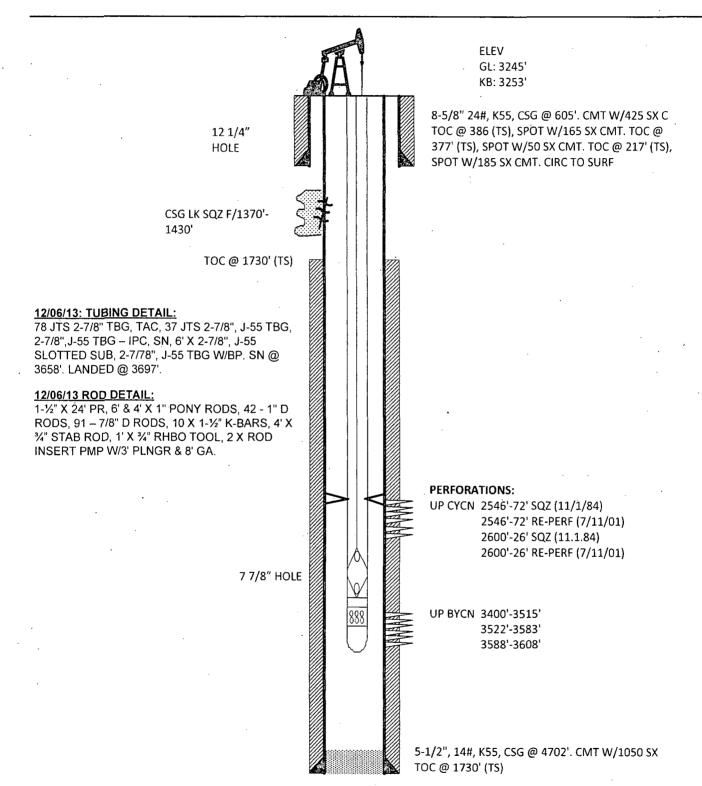

WELL NAME: ADU 514

COUNTY, NM

LOCATION: 660' FNL & 1980' FEL, SEC 31 T20S R28E

FORMATION: DELAWARE

**ACTIVE** 

SPUD DATE: 09/21/82

IP:

COUNTY/STATE: EDDY

LEASE: AVALON CURRENT STATUS:

COMPL DATE: 10/20/82 API No: 30-015-24194

PBTD: 4487' TD: 4702'