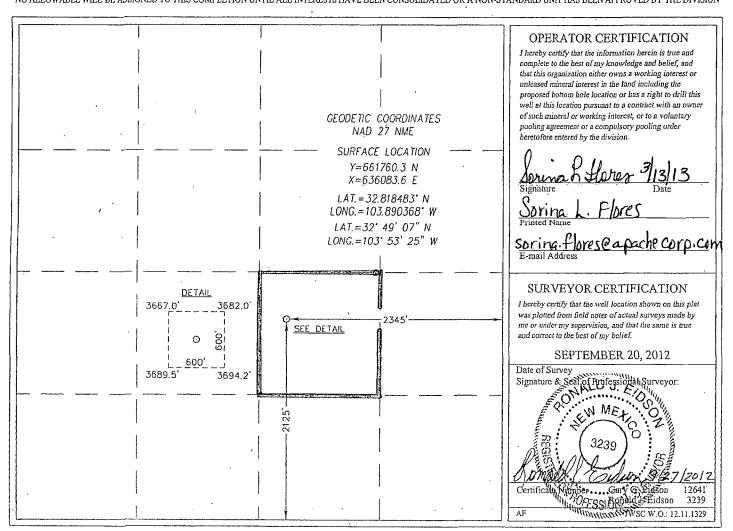

## WELL LOCATION AND ACREAGE DEDICATION PLAT

| 30-015-                                        | PI Number | 189       | 966                              | Pool Code | Cec           | tar Lake; E      | Pool Nam      | Yeso           |             |  |
|------------------------------------------------|-----------|-----------|----------------------------------|-----------|---------------|------------------|---------------|----------------|-------------|--|
| Property Code                                  |           |           | 96831 Cedar Lake; Glorieta- Yeso |           |               |                  |               |                | Well Number |  |
| 308720                                         |           |           | LEE FEDERAL                      |           |               |                  |               |                | 78          |  |
| OGRID No.                                      |           |           | Operator Name                    |           |               |                  |               |                | Elevation   |  |
| 873                                            |           |           | APACHE CORPORATION               |           |               |                  |               |                | 3682'       |  |
| Surface Location                               |           |           |                                  |           |               |                  |               |                |             |  |
| UL or lot No.                                  | Section   | Township  | Range                            | Lot Idn   | Feet from the | North/South line | Feet from the | East/West line | County      |  |
| Ј                                              | 20        | 17-S      | 31-E                             |           | 2125          | SOUTH            | 2345          | EAST           | EDDY        |  |
| Bottom Hole Location If Different From Surface |           |           |                                  |           |               |                  |               |                |             |  |
| UL or lot No.                                  | Section   | Township  | Range                            | Lot Idn   | Feet from the | North/South line | Feet from the | East/West line | County      |  |
| Dedicated Acres                                | Joint or  | Infill Co | onsolidation C                   | ode Ord   | er No.        |                  | .,            |                |             |  |

NO ALLOWABLE WILL BE ASSIGNED TO THIS COMPLETION UNTIL ALL INTERESTS HAVE BEEN CONSOLIDATED OR A NON-STANDARD UNIT HAS BEEN APPROVED BY THE DIVISION