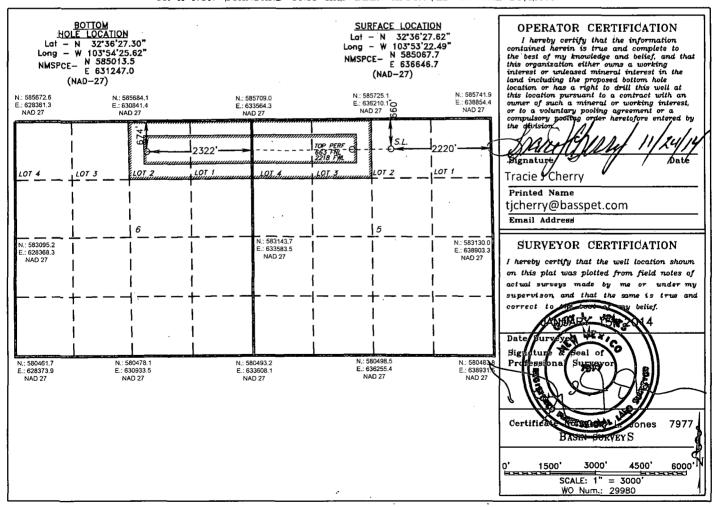

RECEIVED

WELL LOCATION AND ACREAGE DEDICATION PLAT

☐ AMENDED REPORT

| API Number                              |         |                              |               | Pool Code<br>6688 |                            | Gatuna Canyon; Bone Spring |               |                    |        |
|-----------------------------------------|---------|------------------------------|---------------|-------------------|----------------------------|----------------------------|---------------|--------------------|--------|
| 30-015-42478<br>Property Code<br>305860 |         |                              | 9             | <u>8000</u><br>BI | Property Nam<br>G EDDY UNI | ie                         | Well Number   |                    |        |
| odrid No.<br>260737                     |         | Operator Name<br>BOPCO, L.P. |               |                   |                            |                            |               | Elevation<br>3465' |        |
|                                         |         | · ·                          |               |                   | Surface Loc                | ation                      |               |                    |        |
| UL or lot No.                           | Section | Township                     | Range         | Lot Idn           | Feet from the              | North/South line           | Feet from the | East/West line     | County |
| LOT 2                                   | 5       | 20 S                         | 31 E          |                   | 660                        | NORTH                      | 2220          | EAST               | EDDY   |
|                                         |         |                              | Bottom        | Hole Loc          | eation If Diffe            | erent From Sur             | face          |                    |        |
| UL or lot No.                           | Section | Township                     | Range         | Lot Idn           | Feet from the              | North/South line           | Feet from the | East/West line     | County |
| LOT 2                                   | 6       | 20 S                         | 31 E          |                   | 674                        | NORTH                      | 2322          | EAST               | EDDY   |
| Dedicated Acre                          | s Joint | or Infill Co                 | nsolidation ( | Oode Or           | der No.                    |                            |               |                    |        |