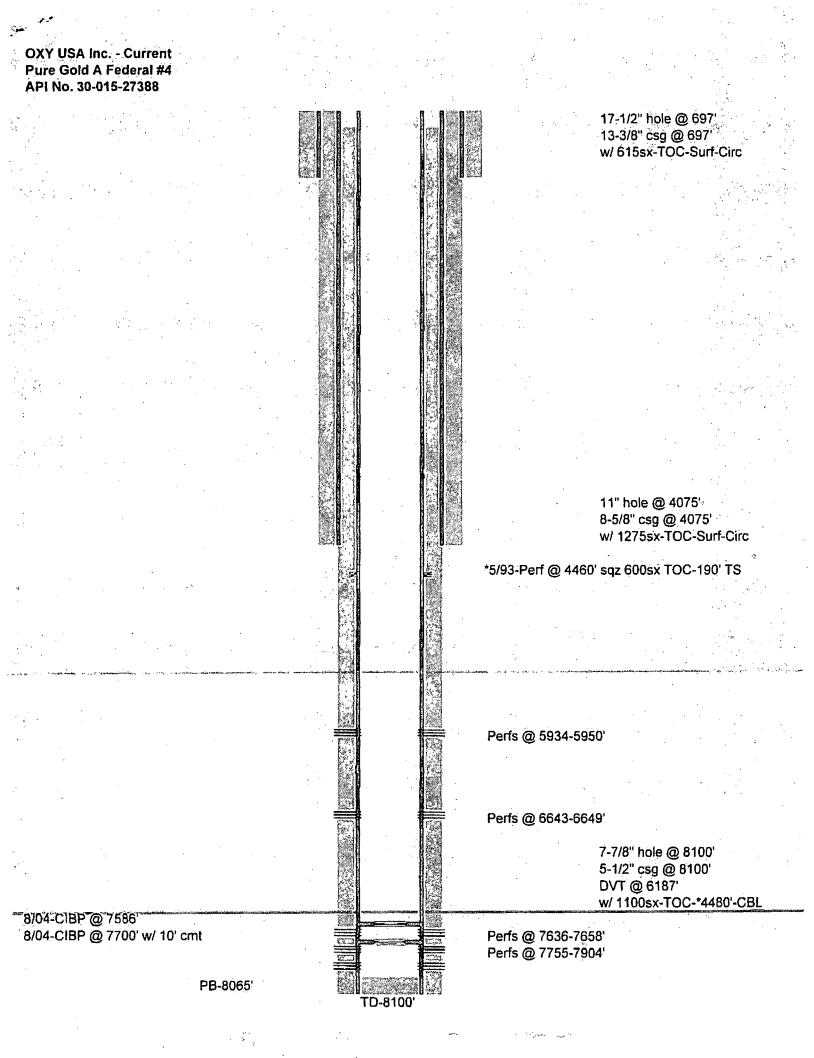

25sx @ 5125-4975' WOC-Tag

. and Some property and the 19 second

CIBP @ 5884' w/ 25sx

CIBP @ 6593' w/ 25sx

25sx @ 6268-6106' WOC-Tag

25sx @ 4532-4386' WOC-Tag

13-3/8" csg @ 697' w/ 615sx-TOC-Surf-Circ

17-1/2" hole @ 697'

Perf @ 190'

11" hole @ 4075' 8-5/8" csg @ 4075' w/ 1275sx-TOC-Surf-Circ

\*5/93-Perf @ 4460' sqz 600sx TOC-190' TS

Perfs @ 5934-5950'

Perfs @ 6643-6649'

7-7/8" hole @ 8100' 5-1/2" csg @ 8100' DVT @ 6187' W/ 1100sx-TOC-\*4480'-CBL

Perfs @ 7636-7658' Perfs @ 7755-7904'

8/04-CIBP @ 7586'

8/04-CIBP @ 7700' w/ 10' cmt

PB-8065'

50 96*4*0 依喻 TD-8100'