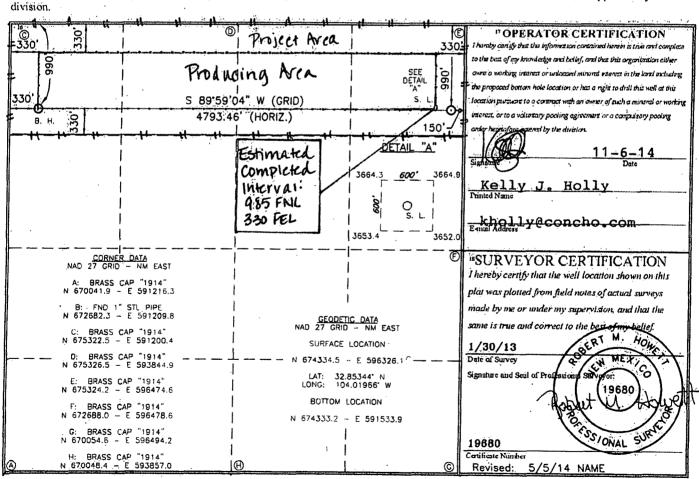

## State of New Mexico Energy, Minerals & Natural Resources Department OIL CONSERVATION DIVISION 1220 South St. Francis Dr. Santa Fe, NM 87505

Form C-102
Revised August 1, 2011
Submit one copy to appropriate
District Office

□ AMENDED REPORT

WELL LOCATION AND ACREAGE DEDICATION PLAT

| .17             | API Numbe | ŗ <sup>*</sup>                    |                                  | <sup>2</sup> Pool Code |                         |                  | Pool Name               | ١,             |                                         |  |
|-----------------|-----------|-----------------------------------|----------------------------------|------------------------|-------------------------|------------------|-------------------------|----------------|-----------------------------------------|--|
| 30-015          | -4179     | 0                                 | 9                                | 6610                   | Em                      | pire; Glor       | ieta Yes                | East           |                                         |  |
| Property 0      | Code.     | Property Nume FAT TIRE 12 FEDERAL |                                  |                        |                         | N <sub>0</sub>   | ° Well Number<br>22H    |                |                                         |  |
| 70GRID 1        |           | •                                 | Operator Name COG OPERATING, LLC |                        |                         |                  |                         |                | Elevation 3656                          |  |
|                 |           |                                   |                                  |                        | <sup>19</sup> Surface I | ocation          |                         |                |                                         |  |
| UL or lol no.   | Section   | Township                          | Runge                            | Loi Idn                | Feet from the           | North/South line | Feet from the East/West |                | County                                  |  |
| A               | 12        | 17-S                              | 29-E                             |                        | 990                     | NORTH            | 150                     | EAST           | EDDY                                    |  |
| 1               |           |                                   | " Bot                            | tom Hole               | Location If             | Different From   | Surface                 |                | * * * * * * * * * * * * * * * * * * * * |  |
| UL or lot no.   | Section   | Township                          | Range                            | Lot Idn                | Feet from the           | North/South line | Feet from the           | Eäst/West ilne | County                                  |  |
| <b>D</b>        | 12        | 17-S                              | 29-E                             |                        | 990                     | NORTH            | 330                     | WEST           | EDDY                                    |  |
| Dedicated Acres | Joint of  | Tarin 14 C                        | onsolidation C                   | ode 15 Orde            | er No.                  |                  |                         |                |                                         |  |
| 160             | 1         | ļ                                 |                                  |                        |                         |                  |                         |                |                                         |  |

No allowable will be assigned to this completion until all interests have been consolidated or a non-standard unit has been approved by the division.