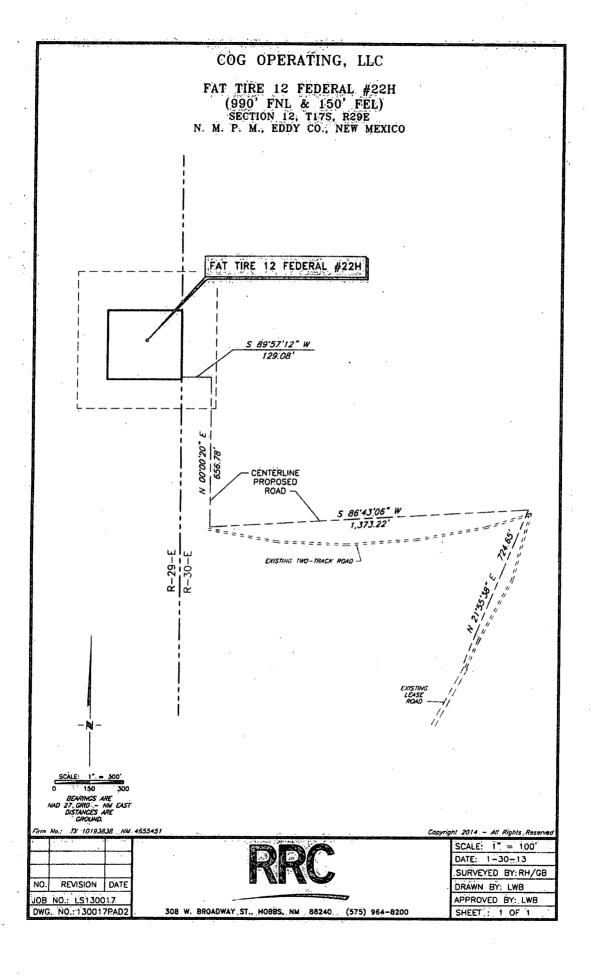

□ AMENDED REPORT

WELL LOCATION AND ACREAGE DEDICATION PLAT

| .17             | API Numbe | ŗ <sup>*</sup>                    |                                  | <sup>2</sup> Pool Code |                         |                  | Pool Name               | ١,             |                                         |  |
|-----------------|-----------|-----------------------------------|----------------------------------|------------------------|-------------------------|------------------|-------------------------|----------------|-----------------------------------------|--|
| 30-015          | -4179     | 0                                 | 9                                | 6610                   | Em                      | pire; Glor       | ieta Yes                | East           |                                         |  |
| Property 0      | Code.     | Property Nume FAT TIRE 12 FEDERAL |                                  |                        |                         | N <sub>0</sub>   | ° Well Number<br>22H    |                |                                         |  |
| 70GRID 1        |           | •                                 | Operator Name COG OPERATING, LLC |                        |                         |                  |                         |                | Elevation 3656                          |  |
|                 |           |                                   |                                  |                        | <sup>19</sup> Surface I | ocation          |                         |                |                                         |  |
| UL or lol no.   | Section   | Township                          | Runge                            | Loi Idn                | Feet from the           | North/South line | Feet from the East/West |                | County                                  |  |
| A               | 12        | 17-S                              | 29-E                             |                        | 990                     | NORTH            | 150                     | EAST           | EDDY                                    |  |
| 1               |           |                                   | " Bot                            | tom Hole               | Location If             | Different From   | Surface                 |                | * * * * * * * * * * * * * * * * * * * * |  |
| UL or lot no.   | Section   | Township                          | Range                            | Lot Idn                | Feet from the           | North/South line | Feet from the           | Eäst/West ilne | County                                  |  |
| <b>D</b>        | 12        | 17-S                              | 29-E                             |                        | 990                     | NORTH            | 330                     | WEST           | EDDY                                    |  |
| Dedicated Acres | Joint of  | Tarin 14 C                        | onsolidation C                   | ode 15 Orde            | er No.                  |                  |                         |                |                                         |  |
| 160             | 1         | ļ                                 |                                  |                        |                         |                  |                         |                |                                         |  |

## VICINITY

NOT TO SCALE

SECTION 12, 1 N. M. P. SOUTH, RGE. 29 CO., NEW MEXICO EAST,

LEASE: OPERATOR: COG Operating, LLC Fat Tire 12 Federal

**ELEVATION:** 

LOCATION: 990' FNL ጽ

150' FEL

WELL NO .: 22H

HOBBS, ž 88240

JOB NO.: LS130017 DWG. NO.: 130017VM

Ö

REVISION

DATE

DATE: 1/30/13
SURVEYED BY:RH/GB SCALE:

DRAWN BY: LWB
APPROVED BY: LWB
SHEET : 1 OF 1