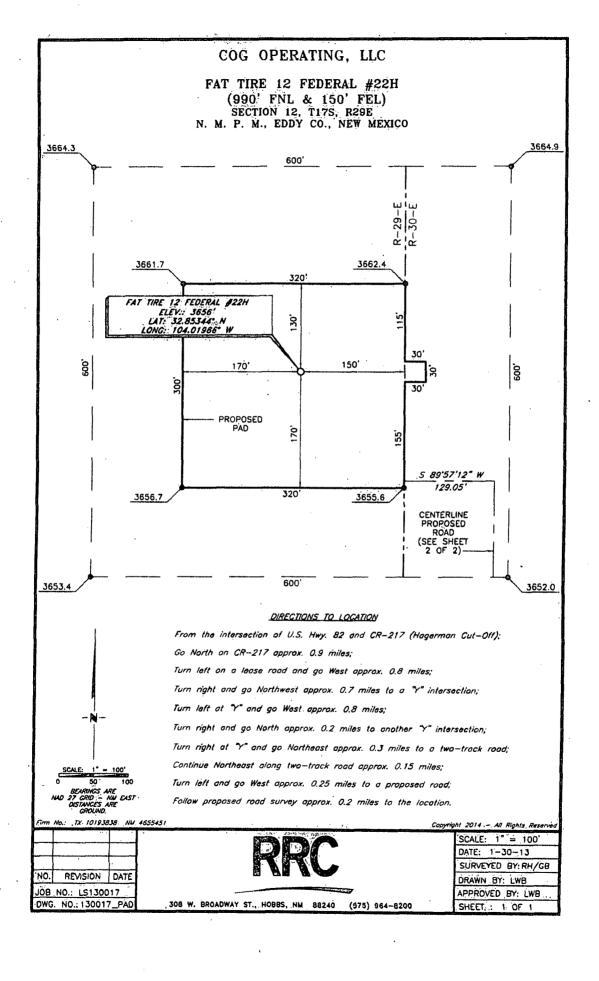

## VICINITY

NOT TO SCALE

SECTION 12, 1 N. M. P. SOUTH, RGE. 29 CO., NEW MEXICO EAST,

LEASE: OPERATOR: COG Operating, LLC Fat Tire 12 Federal

**ELEVATION:** 

LOCATION: 990' FNL ጽ

150' FEL

WELL NO .: 22H

HOBBS, ž 88240

JOB NO.: LS130017 DWG. NO.: 130017VM

Ö

REVISION

DATE

DATE: 1/30/13
SURVEYED BY:RH/GB SCALE:

DRAWN BY: LWB
APPROVED BY: LWB
SHEET : 1 OF 1

## LOCATION VERIFICATION MAP

SECTION 12, TWP. 17 SOUTH, RGE. 29 EAST, N. M. P. M., EDDY CO., NEW MEXICO

OPERATOR: COG Operating, LLC

LEASE: <u>Fat Tire 12 Federal</u>

WELL NO.: 22H

ELEVATION: 3656'

LOCATION: 990' FNL & 150' FEL