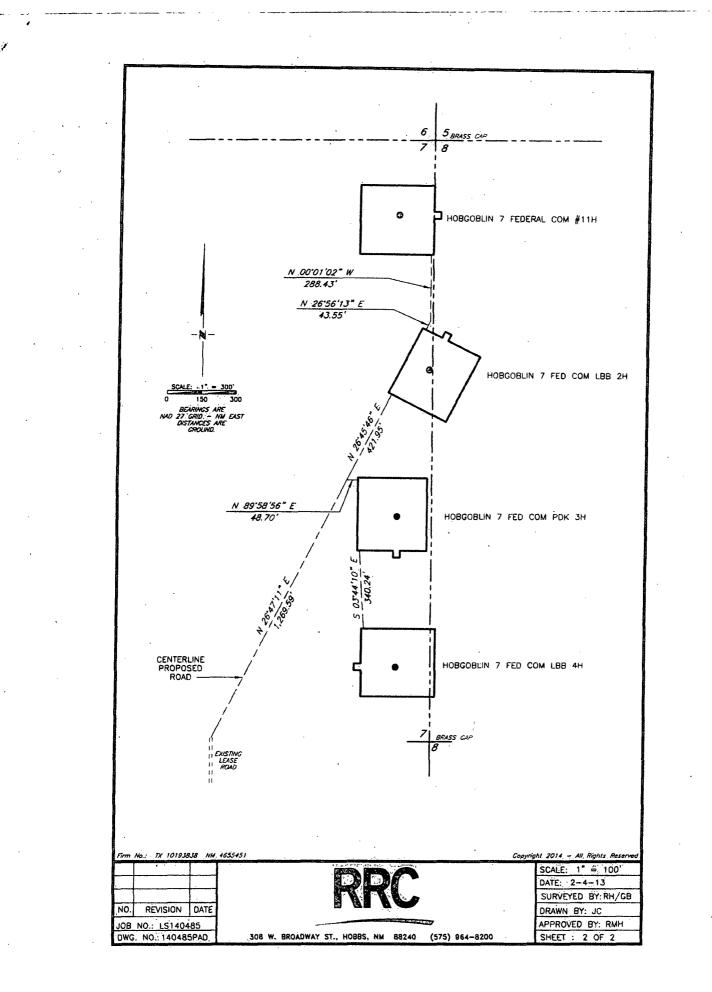

AMENDED REPORT

|                             |         | <u> </u>                             | <u>/ELL L</u>                            | <u>OCATIO</u> | N AND AC              | REAGE DEDIC               | CATION PLA    | T                               |                                 |  |
|-----------------------------|---------|--------------------------------------|------------------------------------------|---------------|-----------------------|---------------------------|---------------|---------------------------------|---------------------------------|--|
|                             | r       |                                      | 2 Pool Code                              |               | 3 Pool Name           |                           |               |                                 |                                 |  |
| 30-01                       |         | 2                                    |                                          | 96718         | 3                     | Loco Hills; Clorieta Yeso |               |                                 |                                 |  |
| 4Property C<br>40239        |         |                                      | Property Name<br>HOBGOBLIN 7 FEDERAL COM |               |                       |                           |               | <sup>6</sup> Well Number<br>11H |                                 |  |
| <sup>70GRID</sup><br>229137 |         | soperator Name<br>COG OPERATING, LLC |                                          |               |                       |                           |               |                                 | <sup>9</sup> Elevation<br>3683' |  |
| ۲ .<br>                     | ·       |                                      |                                          |               | <sup>10</sup> Surface | Location                  |               |                                 |                                 |  |
| UL or lot no.               | Section | Township                             | Range                                    | Loi Idn       | Feet from the         | North/South line          | Feet From the | East/West line County           |                                 |  |
| A                           | 7.      | 17S                                  | 30E                                      |               | 330                   | NORTH                     | 150           | EAST                            | EDDY                            |  |
|                             |         |                                      | <b>н</b> (                               | Bottom H      | lole Location         | If Different Fro          | om Surface    |                                 |                                 |  |
| UL or lot no.               | Section | Township                             | Range                                    | Loi Idn       | Feet from the         | North/South line          | Feet from the | East/West line                  | County                          |  |
| 1                           | 7       | 17S                                  | 30E                                      |               | 330                   | NORTH                     | 330           | WEST                            | EDDY                            |  |
| 12 Dedicated Acre<br>157.4  | -       | or Infilt 14 C                       | onsolidation                             | Code 15 (     | Order No.             |                           |               |                                 |                                 |  |