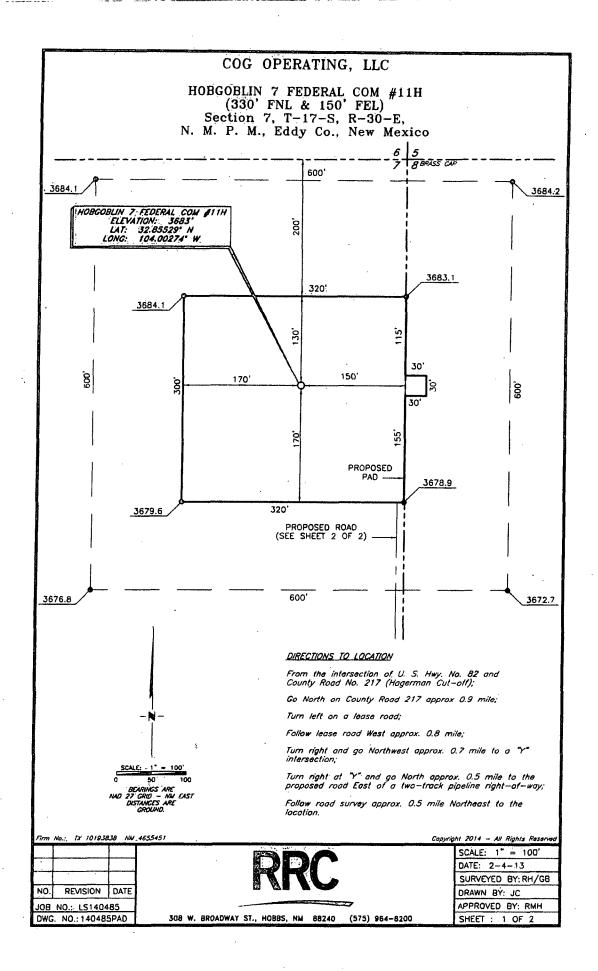

AMENDED REPORT

|                             |         | <u> </u>                             | <u>/ELL L</u>                            | <u>OCATIO</u> | N AND AC              | REAGE DEDIC               | CATION PLA    | T                               |                                 |  |
|-----------------------------|---------|--------------------------------------|------------------------------------------|---------------|-----------------------|---------------------------|---------------|---------------------------------|---------------------------------|--|
|                             | r       |                                      | 2 Pool Code                              |               | 3 Pool Name           |                           |               |                                 |                                 |  |
| 30-01                       |         | 2                                    |                                          | 96718         | 3                     | Loco Hills; Clorieta Yeso |               |                                 |                                 |  |
| 4Property C<br>40239        |         |                                      | Property Name<br>HOBGOBLIN 7 FEDERAL COM |               |                       |                           |               | <sup>6</sup> Well Number<br>11H |                                 |  |
| <sup>70GRID</sup><br>229137 |         | soperator Name<br>COG OPERATING, LLC |                                          |               |                       |                           |               |                                 | <sup>9</sup> Elevation<br>3683' |  |
| ۲ .<br>                     | ·       |                                      |                                          |               | <sup>10</sup> Surface | Location                  |               |                                 |                                 |  |
| UL or lot no.               | Section | Township                             | Range                                    | Loi Idn       | Feet from the         | North/South line          | Feet From the | East/West line County           |                                 |  |
| A                           | 7.      | 17S                                  | 30E                                      |               | 330                   | NORTH                     | 150           | EAST                            | EDDY                            |  |
|                             |         |                                      | <b>н</b> (                               | Bottom H      | lole Location         | If Different Fro          | om Surface    |                                 |                                 |  |
| UL or lot no.               | Section | Township                             | Range                                    | Loi Idn       | Feet from the         | North/South line          | Feet from the | East/West line                  | County                          |  |
| 1                           | 7       | 17S                                  | 30E                                      |               | 330                   | NORTH                     | 330           | WEST                            | EDDY                            |  |
| 12 Dedicated Acre<br>157.4  | -       | or Infilt 14 C                       | onsolidation                             | Code 15 (     | Order No.             |                           |               |                                 |                                 |  |