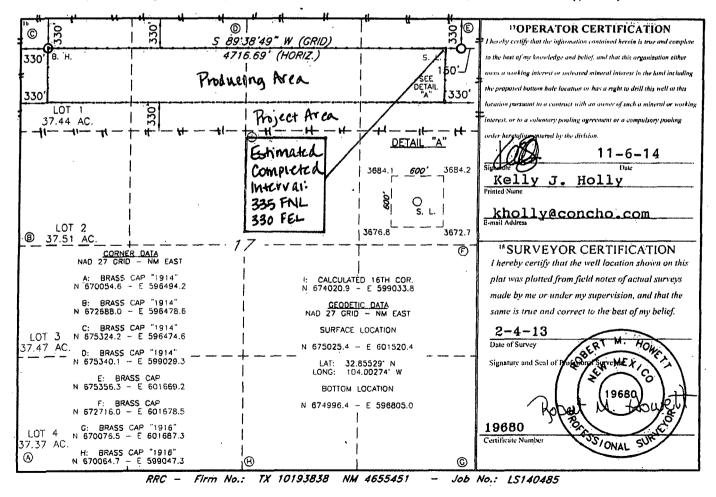

AMENDED REPORT

|                             |         | <u> </u>                             | <u>/ELL L</u>                            | <u>OCATIO</u> | N AND AC              | REAGE DEDIC               | CATION PLA    | T                               |                                 |  |
|-----------------------------|---------|--------------------------------------|------------------------------------------|---------------|-----------------------|---------------------------|---------------|---------------------------------|---------------------------------|--|
|                             | r       |                                      | 2 Pool Code                              |               | 3 Pool Name           |                           |               |                                 |                                 |  |
| 30-01                       |         | 2                                    |                                          | 96718         | 3                     | Loco Hills; Clorieta Yeso |               |                                 |                                 |  |
| 4Property C<br>40239        |         |                                      | Property Name<br>HOBGOBLIN 7 FEDERAL COM |               |                       |                           |               | <sup>6</sup> Well Number<br>11H |                                 |  |
| <sup>70GRID</sup><br>229137 |         | soperator Name<br>COG OPERATING, LLC |                                          |               |                       |                           |               |                                 | <sup>9</sup> Elevation<br>3683' |  |
| ۲ .<br>                     | ·       |                                      |                                          |               | <sup>10</sup> Surface | Location                  |               |                                 |                                 |  |
| UL or lot no.               | Section | Township                             | Range                                    | Loi Idn       | Feet from the         | North/South line          | Feet From the | East/West line County           |                                 |  |
| A                           | 7.      | 17S                                  | 30E                                      |               | 330                   | NORTH                     | 150           | EAST                            | EDDY                            |  |
|                             |         |                                      | <b>н</b> (                               | Bottom H      | lole Location         | If Different Fro          | om Surface    |                                 |                                 |  |
| UL or lot no.               | Section | Township                             | Range                                    | Loi Idn       | Feet from the         | North/South line          | Feet from the | East/West line                  | County                          |  |
| 1                           | 7       | 17S                                  | 30E                                      |               | 330                   | NORTH                     | 330           | WEST                            | EDDY                            |  |
| 12 Dedicated Acre<br>157.4  | -       | or Infilt 14 C                       | onsolidation                             | Code 15 (     | Order No.             |                           |               |                                 |                                 |  |