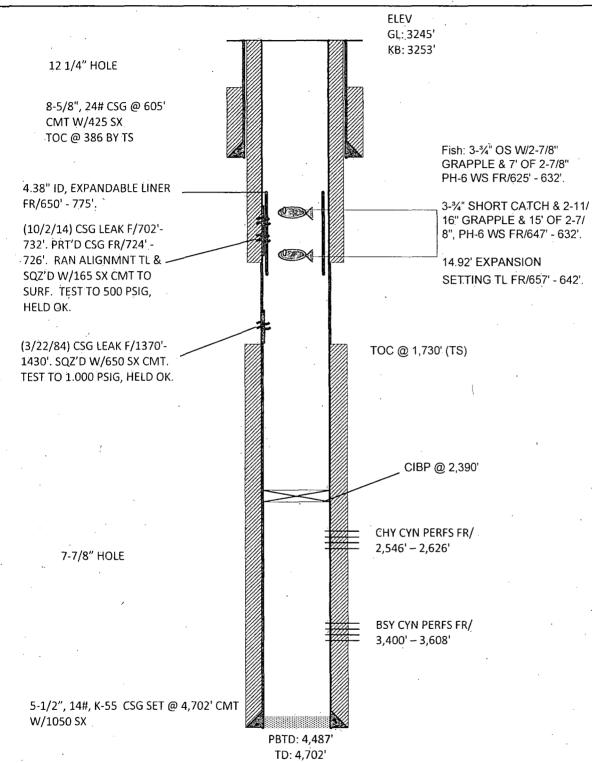

|                                                                                                                                                                                                          | NOTICES AND REPOR                                                                                                          |                                                            |                                                                     |                                                             | INIVIINIVIOTITS                                        |                                                      |  |
|----------------------------------------------------------------------------------------------------------------------------------------------------------------------------------------------------------|----------------------------------------------------------------------------------------------------------------------------|------------------------------------------------------------|---------------------------------------------------------------------|-------------------------------------------------------------|--------------------------------------------------------|------------------------------------------------------|--|
| Do not use this form for proposals to drill or to re-enter an abandoned well. Use form 3160-3 (APD) for such proposals.                                                                                  |                                                                                                                            |                                                            |                                                                     |                                                             | 6. If Indian, Allottee                                 | or Tribe Name                                        |  |
| SUBMIT IN TRIPLICATE - Other instructions on reverse side.                                                                                                                                               |                                                                                                                            |                                                            |                                                                     |                                                             | 7. If Unit or CA/Agreement, Name and/or No. NMNM94450X |                                                      |  |
| Type of Well                                                                                                                                                                                             |                                                                                                                            | 8. Well Name and No.<br>AVALON UNIT 514                    |                                                                     |                                                             |                                                        |                                                      |  |
| Name of Operator     XTO ENERGY INCORPORAT                                                                                                                                                               |                                                                                                                            | 9. API Well No.<br>30-015-24194                            | -00-S1                                                              |                                                             |                                                        |                                                      |  |
| 3a, Address<br>200 LORAINE SUITE 800<br>MIDLAND, TX 79701                                                                                                                                                | (include area code)<br>0-6714                                                                                              |                                                            | 10. Field and Pool, or Exploratory UNDESIGNATED                     |                                                             |                                                        |                                                      |  |
| 4. Location of Well (Footage, Sec., 7                                                                                                                                                                    |                                                                                                                            | 11. County or Parish, and State                            |                                                                     |                                                             |                                                        |                                                      |  |
| Sec 31 T20S R28E NWNE 66                                                                                                                                                                                 |                                                                                                                            | EDDY COUNTY, NM                                            |                                                                     |                                                             |                                                        |                                                      |  |
| 12. CHECK APP                                                                                                                                                                                            | ROPRIATE BOX(ES) TO                                                                                                        | INDICATE                                                   | NATURE OF N                                                         | OTICE, RE                                                   | EPORT, OR OTHI                                         | ER DATA                                              |  |
| TYPE OF SUBMISSION                                                                                                                                                                                       | TYPE OF SUBMISSION TYPE OF ACTION                                                                                          |                                                            |                                                                     |                                                             |                                                        |                                                      |  |
| ☐ Notice of Intent                                                                                                                                                                                       | ☐ Acidize                                                                                                                  | □ Deep                                                     | en                                                                  | Producti                                                    | ion (Start/Resume)                                     | ☐ Water Shut-Off                                     |  |
| <del>-</del>                                                                                                                                                                                             | Alter Casing                                                                                                               | ☐ Frac                                                     | ure Treat '                                                         | ☐ Reclama                                                   | ation                                                  | ■ Well Integrity                                     |  |
| Subsequent Report                                                                                                                                                                                        |                                                                                                                            | 🗋 New                                                      | Construction                                                        | ☐ Recomp                                                    | lete                                                   | Other                                                |  |
| ☐ Final Abandonment Notice                                                                                                                                                                               | ☐ Change Plans                                                                                                             | Plug                                                       | and Abandon                                                         | ☐ Tempor                                                    | arily Abandon                                          | •                                                    |  |
|                                                                                                                                                                                                          | ☐ Convert to Injection ☐ Plug Back ☐ Wa                                                                                    |                                                            |                                                                     | ☐ Water D                                                   | isposal                                                |                                                      |  |
| If the proposal is to deepen direction.<br>Attach the Bond under which the wo<br>following completion of the involvec<br>testing has been completed. Final Al<br>determined that the site is ready for f | rk will be performed or provide to operations. If the operation rest bandonment Notices shall be filed in all inspection.) | he Bond No. on<br>ults in a multiple<br>d only after all r | file with BLM/BIA<br>completion or reco                             | <ul> <li>Required sub<br/>impletion in a r</li> </ul>       | osequent reports shall t<br>new interval, a Form 3     | oe filed within 30 days<br>160-4 shall be filed once |  |
| XTO Energy, Inc attempted a                                                                                                                                                                              | casing leak repair on the a                                                                                                | ibove well.                                                |                                                                     |                                                             |                                                        | · · · · · · · · · · · · · · · · · · ·                |  |
| 10/02/2014: Isolate csg lk fr 7                                                                                                                                                                          | _                                                                                                                          | Ť •                                                        | IL CONSERVATION<br>ARTESIA DISTRICT                                 |                                                             |                                                        |                                                      |  |
| 10/03-10/09/2014: Run CBL fr/ 724'-surf. RIH w/downhole camera. Video damaged csg. Prep to alignment tool.                                                                                               |                                                                                                                            |                                                            |                                                                     |                                                             |                                                        | DEC 0 1 2014                                         |  |
| 10/10/2014: RIH w/csg alignm<br>100 psi. Pump 65sx Cl C-Nea                                                                                                                                              | nent tool. Set cmt retainer (<br>it @ 2bpm / 200 psi. Bring                                                                | @ 714'. Pum<br>cmt to surf. F                              | p 100sx CI C 2%<br>RD cmt.                                          | 6 CaCl cmt (                                                | @ 2bpm /                                               | RECEIVED                                             |  |
| 10/13-10/22/2014: DO/CO cm<br>RBP, recover small pieces of                                                                                                                                               | nt & retainer. Fall out @ 73<br>metal. Rerun recovering n                                                                  | 5'. Unable to<br>o metal. RIH                              | w/grapple, relea                                                    | ise RBP & p                                                 | ooh. ACC                                               | NMOCD 12/15/14                                       |  |
| 14. I hereby certify that the foregoing is  Co  Name (Printed/Typed) BLAKE S                                                                                                                             | #2 Electronic Submission<br>For XTO ENERG<br>Enmitted to AFMSS for proc                                                    | Y INCORPO                                                  | by the BLM Well<br>ATED, sent to the<br>FERNANDEZ on<br>Title PRODU | II Information<br>ne Carlsbad<br>11/17/2014 (<br>JCTION ENG | System<br>15EF0041SETED                                | FOR RECORD                                           |  |
| Signature (Electronic                                                                                                                                                                                    | Submission)                                                                                                                | ·                                                          | Date 11/12/2                                                        | 014                                                         | LA CHO                                                 |                                                      |  |
|                                                                                                                                                                                                          | THIS SPACE FO                                                                                                              | R FEDERA                                                   | L OR STATE                                                          | OFFICE U                                                    | SE \                                                   | TELAND MANAGENER                                     |  |
| Approved By ACCEPT                                                                                                                                                                                       | ED                                                                                                                         |                                                            | EDWARD<br><sub>Title</sub> PETROLE                                  | FERNANDE<br>UM ENGINI                                       | Z BUREA                                                | Date 11/17/2014                                      |  |
| Conditions of approval, if any, are attache certify that the applicant holds legal or eq which would entitle the applicant to condition                                                                  | ed. Approval of this notice does in utable title to those rights in the                                                    |                                                            | Office Carlsba                                                      | d                                                           |                                                        |                                                      |  |
| Title 19 H.S.C. Section 1001 and Title 43                                                                                                                                                                | LLS C. Santian 1212 malas it as                                                                                            | · · · · · · · · · · · · · · · · · · ·                      | المستحددة المستحددة المستحددة                                       | will6.05.45                                                 |                                                        | an agangu of the United                              |  |

## 32. Additional remarks, continued

Run csg inspection log, set CIBP @ 2390', RIH w/ string mills, unable to run past 725'. RU swivel, mill to 850'. Prep to run expandable liner.

10/23/2014: RIH w/ 133' 4.25" 10.7# expandable liner patch. Set fr/ 650'-775'. Unable to pull mandrill through top 8' of liner patch.

10/27-11/5/2014: Disconnect fr/Mandrill. RIH w/catch & grapple. Catch fish. RU csg jacks, pick up to 180,000#'s, no movement. RD csg jacks. Unable to release. Cut tbg @ 634'. Mill to 655'. Shoe wore out. Replace. Start milling @ 653', unable to make footage. Shoe wore out. Replace. Tag @ 653'. Unable to make footage. RIH w/grapple, latch on to tbg. Unable to move tbg @ 60,000#'s. RU csg jacks, pull @ 180,000#'s. No movement. RD csg jacks. RIH @ cut tbg @ 625'. RD PU for evaluation and plan.