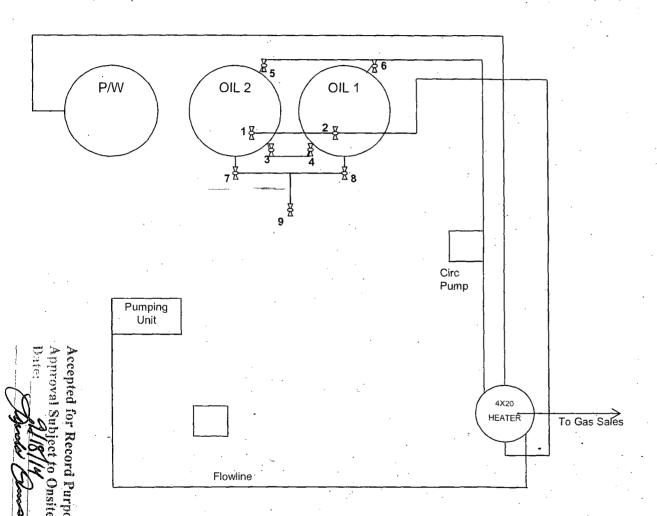

### **Production Phase:**

Valves: #2,3,4,6 Open Valves: #5,7,8,9 Closed

### Sales Phase:

Valves: #1,3,5,8,9 Open Valves: #2,4,6,7 Closed

Wells to Battery: Federal Z #2