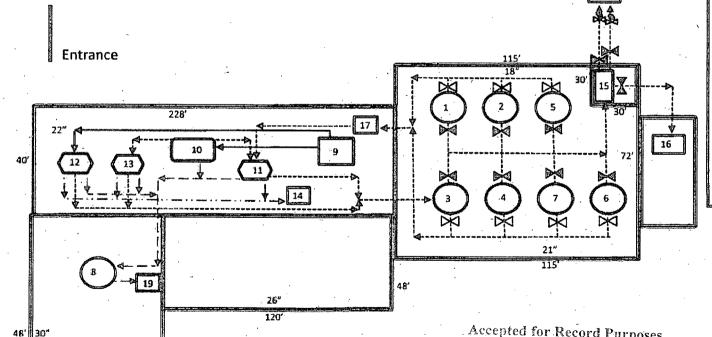

Site Facility Diagram Linn Operating, Inc. Site Facility Plan Located at Hobbs, New Mexico Field Office 2130 West Bender Hobbs, New Mexico 88240 Office Hours 7:00 AM-4:00 PM MST Monday-Thursday and every other Friday.

Prepared by Jay McCraw Odessa, TX September 2012

- Flow Line
  - Water Line
  - --- Oil Line
  - Gas Line
  - Burm
  - Water Tank Valve Open not Sealed
  - Open/Closed
  - Sealed Closed or open for circulating Sealed Closed
  - Open during sale of disposition
  - Sealed Closed
  - Other than for water drain Load Line Valve
  - Sealed and or locked Out of Service

- 2-Welded Steel Oil Tank 210 BBL # 03
- 3-Welded Steel Oil Tank 210 BBL # 960042
- 4-Welded Steel Oil Tank 210 BBL # 960041
- 5-Welded Steel Oil Tank 500 BBL # 01
- 6-Welded Steel Oil Tank 500 BBL # 960039
- 7-Welded Steel Oil Tank 500 BBL # 960040
- 8-Fiberglass Water Tank 500 BBL
- 9-Header- 1 Header
- 10-8 Ft X 15 Ft Free Water Knock Out
- 11-6 Ft X 20 Ft Heater Treater Production
- 12-4 Ft X 20 Ft Heater Treater Test
- 13-4 Ft X 20 Ft Heater Treater Production
- 14-Gas Allocation Meter Wildcat ID HE West A
- 15-Lact Pump SN-533485-4
- 16-Lact Booster Pump
- 17-Circulating Pump
- 18-Lact Proving Lines
- 19-Water Transfer Pump