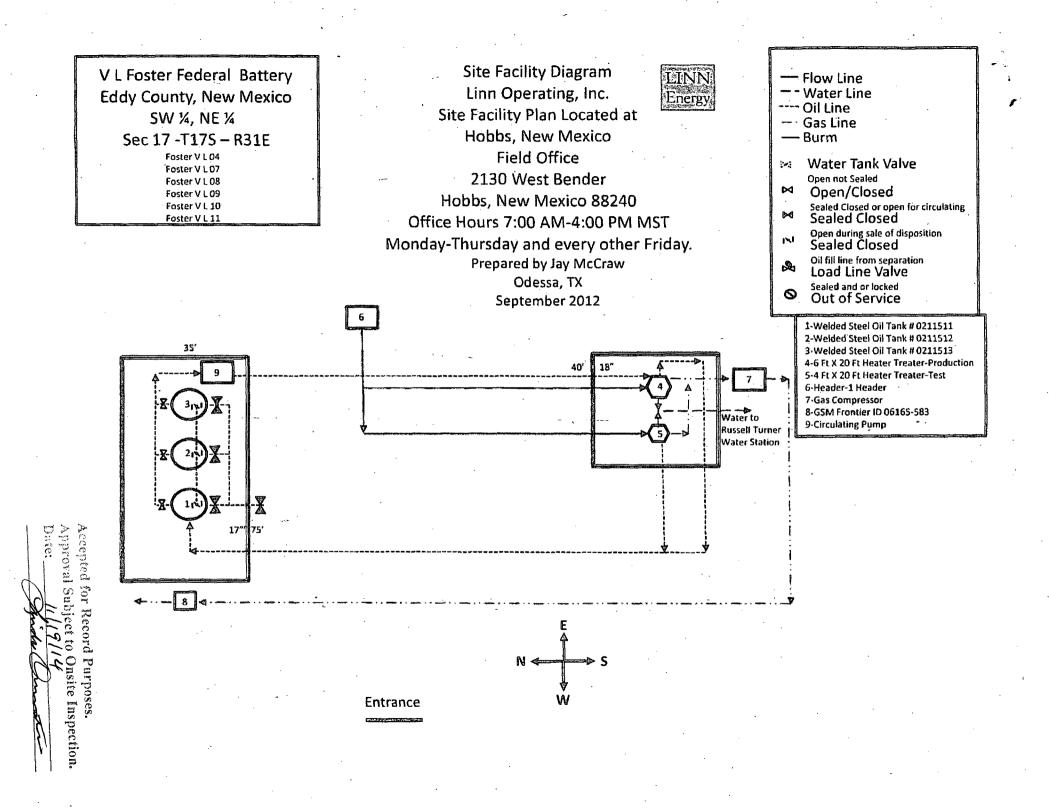

| <b>S</b>                                                                                                                                                                                                                                                       |                                                                                                                                                                                | ·                                                                                                                 |                                                                                                                                                                                        |                                                                                                     |  |
|----------------------------------------------------------------------------------------------------------------------------------------------------------------------------------------------------------------------------------------------------------------|--------------------------------------------------------------------------------------------------------------------------------------------------------------------------------|-------------------------------------------------------------------------------------------------------------------|----------------------------------------------------------------------------------------------------------------------------------------------------------------------------------------|-----------------------------------------------------------------------------------------------------|--|
| Form 3160-5                                                                                                                                                                                                                                                    |                                                                                                                                                                                | 665-4                                                                                                             | ARTESIA                                                                                                                                                                                | A APPROVED                                                                                          |  |
| (August 2007)<br>UNITED STATES<br>DEPARTMENT OF THE INTERIOR<br>BUREAU OF LAND MANAGEMENT<br>SUNDRY NOTICES AND REPORTS ON WELLS<br>Do not use this form for proposals to drill or to re-enter an<br>abandoned well. Use form 3160-3 (APD) for such proposals. |                                                                                                                                                                                |                                                                                                                   | OMB                                                                                                                                                                                    | FORM APPROVED<br>OMB NO. 1004-0135<br>Expires: July 31, 2010<br>5. Lease Serial No.<br>NMI C049998A |  |
|                                                                                                                                                                                                                                                                |                                                                                                                                                                                |                                                                                                                   |                                                                                                                                                                                        |                                                                                                     |  |
|                                                                                                                                                                                                                                                                |                                                                                                                                                                                |                                                                                                                   | 6. If Indian, Allottee                                                                                                                                                                 |                                                                                                     |  |
| SUBMIT IN TRI                                                                                                                                                                                                                                                  | PLICATE - Other instruct                                                                                                                                                       | tions on reverse side.                                                                                            | 7. If Unit or CA/Agr                                                                                                                                                                   | eement, Name and/or No.                                                                             |  |
| 1. Type of Well                                                                                                                                                                                                                                                |                                                                                                                                                                                |                                                                                                                   | 8. Well Name and No                                                                                                                                                                    | D                                                                                                   |  |
| Oil Well 🗖 Gas Well 🔲 Oth                                                                                                                                                                                                                                      | V L FOSTER 4                                                                                                                                                                   |                                                                                                                   |                                                                                                                                                                                        |                                                                                                     |  |
| 2. Name of Operator Contact: TERRY CALLAHAN<br>LINN OPERATING INC E-Mail: tcallahan@linnenergy.com                                                                                                                                                             |                                                                                                                                                                                |                                                                                                                   | 9. API Well No.<br>30-015-05203                                                                                                                                                        |                                                                                                     |  |
| 3a. Address<br>600 TRAVIS STREET, SUITE 5100<br>HOUSTON, TX 77002                                                                                                                                                                                              |                                                                                                                                                                                | 3b. Phone No. (include area code<br>Ph: 281-840-4272                                                              | ) 10. Field and Pool, o<br>GRAYBURG J                                                                                                                                                  | r Exploratory<br>ACKSON;SR-Q-G-S                                                                    |  |
| 4. Location of Well (Footage, Sec., T., R., M., or Survey Description)                                                                                                                                                                                         |                                                                                                                                                                                |                                                                                                                   | 11. County or Parish                                                                                                                                                                   | 11. County or Parish, and State                                                                     |  |
| Sec 17 T17S R31E Mer NMP<br>32.831835 N Lat, 103.888755                                                                                                                                                                                                        | EDDY COUNT                                                                                                                                                                     | Y, NM                                                                                                             |                                                                                                                                                                                        |                                                                                                     |  |
| 12. CHECK APPE                                                                                                                                                                                                                                                 | ROPRIATE BOX(ES) TO                                                                                                                                                            | INDICATE NATURE OF                                                                                                | NOTICE, REPORT, OR OTHE                                                                                                                                                                | ER DATA                                                                                             |  |
| TYPE OF SUBMISSION                                                                                                                                                                                                                                             | TYPE OF ACTION                                                                                                                                                                 |                                                                                                                   |                                                                                                                                                                                        |                                                                                                     |  |
| □ Notice of Intent                                                                                                                                                                                                                                             | Acidize                                                                                                                                                                        | Deepen                                                                                                            | Production (Start/Resume)                                                                                                                                                              | □ Water Shut-Off                                                                                    |  |
| Subsequent Report                                                                                                                                                                                                                                              | □ Alter Casing                                                                                                                                                                 | Fracture Treat                                                                                                    |                                                                                                                                                                                        | Well Integrity                                                                                      |  |
| Final Abandonment Notice                                                                                                                                                                                                                                       | Casing Repair Change Plans                                                                                                                                                     | New Construction Plug and Abandon                                                                                 | Recomplete Temporarily Abandon                                                                                                                                                         | Site Facility Diagra                                                                                |  |
|                                                                                                                                                                                                                                                                | Convert to Injection                                                                                                                                                           | Plug Back                                                                                                         | U Water Disposal                                                                                                                                                                       | m/Security Plan                                                                                     |  |
| Attach the Bond under which the wor<br>following completion of the involved<br>testing has been completed. Final Ab<br>determined that the site is ready for fi<br>PLEASE FIND ATTACHED TH<br>API Well Name Well Number                                        | rk will be performed or provide t<br>operations. If the operation resu-<br>pandonment Notices shall be filed<br>inal inspection.)<br>HE V L FOSTER FEDERA<br>Type Lease Status | he Bond No. on file with BLM/BI/<br>Ills in a multiple completion or rec<br>I only after all requirements, includ | ured and true vertical depths of all perti<br>A. Required subsequent reports shall be<br>ompletion in a new interval, a Form 31<br>ding reclamation, have been completed<br>( DIAGRAM. | e filed within 30 days                                                                              |  |
| 30-015-05203 V L FOSTER #(<br>30-015-05206 V L FOSTER #(<br>30-015-29400 V L FOSTER #(<br>30-015-29646 V L FOSTER #(<br>30-015-29647 V L FOSTER #(<br>30-015-29648 V L FOSTER #(                                                                               | 007 Oil Federal Active /<br>008 Oil Federal Active /<br>009 Oil Federal Active /<br>010 Oil Federal Active /                                                                   | NM OIL CONSERVA<br>ARTESIA DISTRICT<br>DEC 03 2014                                                                | Approval Subject to Ons                                                                                                                                                                |                                                                                                     |  |
| 1                                                                                                                                                                                                                                                              |                                                                                                                                                                                | RECEIVED                                                                                                          | · ·                                                                                                                                                                                    |                                                                                                     |  |
| 14. I hereby certify that the foregoing is                                                                                                                                                                                                                     | Electronic Submission #22<br>For LINN OF                                                                                                                                       | 26569 verified by the BLM We<br>PERATING INC, sent to the C<br>processing by KURT SIMMC                           | arlsbad                                                                                                                                                                                |                                                                                                     |  |
| Name(Printed/Typed) TERRY C/                                                                                                                                                                                                                                   | ALLAHAN                                                                                                                                                                        | Title REGUL                                                                                                       | ATORY COMPLIANCE III                                                                                                                                                                   |                                                                                                     |  |
| Signature (Electronic S                                                                                                                                                                                                                                        | ubmission)                                                                                                                                                                     | Date 11/13/2                                                                                                      | 013                                                                                                                                                                                    |                                                                                                     |  |
| · ·                                                                                                                                                                                                                                                            | THIS SPACE FO                                                                                                                                                                  | R FEDERAL OR STATE                                                                                                |                                                                                                                                                                                        |                                                                                                     |  |
|                                                                                                                                                                                                                                                                | · · · · · · · · · · · · · · · · · · ·                                                                                                                                          |                                                                                                                   | an a                                                                                                                                               |                                                                                                     |  |
| Approved By                                                                                                                                                                                                                                                    | Approval of this potion does -                                                                                                                                                 | Title                                                                                                             | ·                                                                                                                                                                                      | Date                                                                                                |  |
| Conditions of approval, if any, are attached<br>certify that the applicant holds legal or equ<br>which would entitle the applicant to conduct                                                                                                                  |                                                                                                                                                                                |                                                                                                                   |                                                                                                                                                                                        |                                                                                                     |  |
| Title 18 U.S.C. Section 1001 and Title 43 I<br>States any false, fictitious or fraudulent s                                                                                                                                                                    | U.S.C. Section 1212, make it a ci                                                                                                                                              | ime for any person knowingly and<br>any matter within its jurisdiction                                            | willfully to make to any department of                                                                                                                                                 | r agency of the United                                                                              |  |
|                                                                                                                                                                                                                                                                | · · · · · · · · · · · · · · · · · · ·                                                                                                                                          |                                                                                                                   |                                                                                                                                                                                        |                                                                                                     |  |