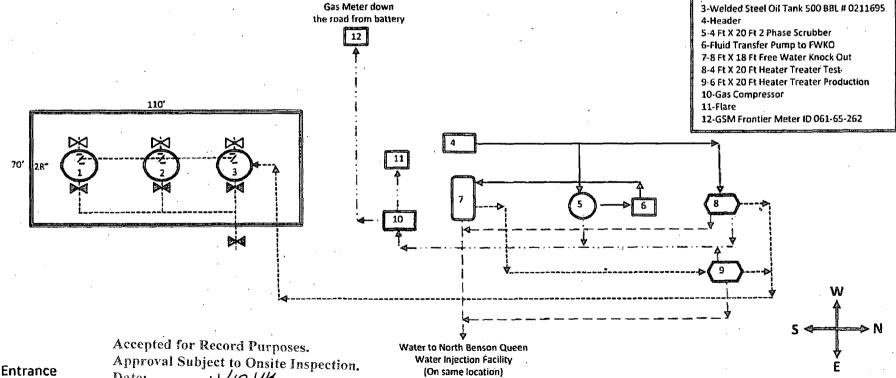

Site Facility Diagram Linn Operating, Inc. Site Facility Plan Located at Hobbs, New Mexico Field Office 2130 West Bender

Hobbs, New Mexico 88240 Office Hours 7:00 AM-4:00 PM MST Monday-Thursday and every other Friday.

> Prepared by Jay McCraw Odessa, TX September 2012

— Flow Line -- Water Line ·--- Oil Line

> - Gas Line Burm

Water Tank Valve Open not Sealed

Open/Closed

Sealed Closed or open for circulating Sealed Closed

Open during sale of disposition Sealed Open/Closed

Oil fill from separation Load Line Valve

Sealed and or locked Out of Service

1-Welded Steel Oil Tank 500 BBL # 0211693 2-Welded Steel Oil Tank 500 BBL # 0211694 3-Welded Steel Oil Tank 500 BBL # 0211695 4-Header 5-4 Ft X 20 Ft 2 Phase Scrubber 6-Fluid Transfer Pump to FWKO 7-8 Ft X 18 Ft Free Water Knock Out 8-4 Ft X 20 Ft Heater Treater Test-9-6 Ft X 20 Ft Heater Treater Production 10-Gas Compressor 11-Flare