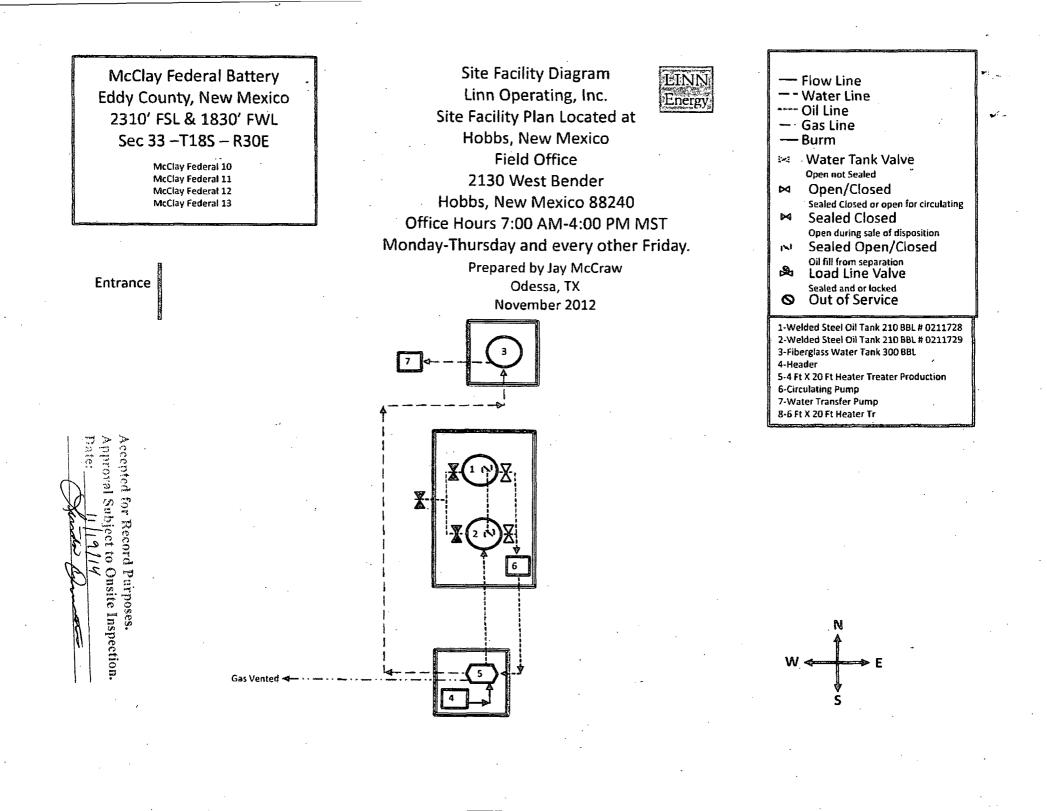

| - 1 - Y                                                                                                                                                                                                                                                   |                                                                                                                                                                           | OCD-A                                                                                       | RTESIA                                                                                                                                                                                                               |                                                                                |  |
|-----------------------------------------------------------------------------------------------------------------------------------------------------------------------------------------------------------------------------------------------------------|---------------------------------------------------------------------------------------------------------------------------------------------------------------------------|---------------------------------------------------------------------------------------------|----------------------------------------------------------------------------------------------------------------------------------------------------------------------------------------------------------------------|--------------------------------------------------------------------------------|--|
| SUNDRY                                                                                                                                                                                                                                                    | UNITED STATES<br>EPARTMENT OF THE INTE<br>BUREAU OF LAND MANAGEM<br>NOTICES AND REPORTS                                                                                   | RIOR<br>ENT<br>ON WELLS                                                                     | FORM                                                                                                                                                                                                                 | A APPROVED<br>NO. 1004-0135<br>s: July 31, 2010                                |  |
| Do not use this form for proposals to drill or to re-enter an<br>• abandoned well. Use form 3160-3 (APD) for such proposals.                                                                                                                              |                                                                                                                                                                           |                                                                                             | 6. If Indian, Allottee                                                                                                                                                                                               | or Tribe Name                                                                  |  |
| SUBMIT IN TRIPLICATE - Other instructions on reverse side.                                                                                                                                                                                                |                                                                                                                                                                           |                                                                                             | 7. If Unit or CA/Ag                                                                                                                                                                                                  | 7. If Unit or CA/Agreement, Name and/or No.                                    |  |
| 1. Type of Well       I. Type of Well      Image: State of Well                                                                                                                                                                                           | ther                                                                                                                                                                      |                                                                                             | 8. Well Name and N<br>MCCLAY FEDE                                                                                                                                                                                    |                                                                                |  |
| 2. Name of Operator<br>LINN OPERATING INC                                                                                                                                                                                                                 | ame of Operator Contact: TERRY CALLAHAN<br>INN OPERATING INC E-Mail: tcallahan@linnenergy.com                                                                             |                                                                                             |                                                                                                                                                                                                                      | · · · · · · · · · · · · · · · · · · ·                                          |  |
| 3a. Address<br>600 TRAVIS, SUITE 5100<br>HOUSTON, TX 77002                                                                                                                                                                                                | 3b. Phone No. (include area code)<br>Ph: 281-840-4272                                                                                                                     |                                                                                             | e) 10. Field and Pool, o<br>BENSON;QUE                                                                                                                                                                               | 10. Field and Pool, or Exploratory<br>BENSON;QUEEN-GRAYBURG,NOR                |  |
| 4. Location of Well (Footage, Sec.,                                                                                                                                                                                                                       | T., R., M., or Survey Description)                                                                                                                                        | · · · · · · · · · · · · · · · · · · ·                                                       | 11. County or Parish                                                                                                                                                                                                 | , and State                                                                    |  |
| Sec 33 T18S R30E Mer NMF<br>32.706690 N Lat, 103.97801                                                                                                                                                                                                    |                                                                                                                                                                           |                                                                                             | EDDY COUNT                                                                                                                                                                                                           | Y, NM                                                                          |  |
| 12. CHECK APF                                                                                                                                                                                                                                             | PROPRIATE BOX(ES) TO INI                                                                                                                                                  | DICATE NATURE OF                                                                            | NOTICE, REPORT, OR OTHI                                                                                                                                                                                              | ER DATA                                                                        |  |
| TYPE OF SUBMISSION                                                                                                                                                                                                                                        | TYPE OF ACTION                                                                                                                                                            |                                                                                             |                                                                                                                                                                                                                      |                                                                                |  |
| Notice of Intent                                                                                                                                                                                                                                          |                                                                                                                                                                           | Deepen `                                                                                    | Production (Start/Resume)                                                                                                                                                                                            | Water Shut-Off                                                                 |  |
| 🛛 Subsequent Report                                                                                                                                                                                                                                       | <ul> <li>Alter Casing</li> <li>Casing Repair</li> </ul>                                                                                                                   | Fracture Treat New Construction                                                             | Reclamation Recomplete                                                                                                                                                                                               | Well Integrity Other                                                           |  |
| Final Abandonment Notice                                                                                                                                                                                                                                  | Change Plans                                                                                                                                                              | <ul> <li>Plug and Abandon</li> <li>Plug Back</li> </ul>                                     | <ul> <li>Temporarily Abandon</li> <li>Water Disposal</li> </ul>                                                                                                                                                      | Site Facility Diagra<br>m/Security Plan                                        |  |
| Attach the Bond under which the we<br>following completion of the involve                                                                                                                                                                                 | nally or recomplete horizontally, give s<br>ork will be performed or provide the B<br>of operations. If the operation results in<br>bandonment Notices shall be filed onl | ubsurface locations and meas<br>ond No. on file with BLM/BI<br>a multiple completion or re- | ng date of any proposed work and appro-<br>sured and true vertical depths of all pert<br>A. Required subsequent reports shall b<br>completion in a new interval, a Form 31<br>(ding reclamation, have been completed | inent markers and zones.<br>e filed within 30 days<br>60-4 shall be filed once |  |
| PLEASE FIND ATTACHED                                                                                                                                                                                                                                      | THE MCCLAY FEDERAL BATT                                                                                                                                                   | ERY SITE FACILITY D                                                                         | IAGRAM (EDDY COUNTY, NM                                                                                                                                                                                              | )                                                                              |  |
| THE WELLS INCLUDED IN                                                                                                                                                                                                                                     | THE ABOVE BATTERY ARE A                                                                                                                                                   | S FOLLOWS:                                                                                  |                                                                                                                                                                                                                      |                                                                                |  |
| API Well Name Well Number<br>30-015-21674 MCCLAY FED<br>30-015-23014 MCCLAY FED<br>30-015-23125 MCCLAY FED<br>30-015-23126 MCCLAY FED                                                                                                                     | ERAL #010 Oil Federal<br>ERAL #011 Oil Federal<br>ERAL #012 Oil Federal                                                                                                   | Api<br>Daf                                                                                  | Accepted for Record Purposes.<br>Approval Subject to Onsite Inspection.<br>Date: ////9/14                                                                                                                            |                                                                                |  |
|                                                                                                                                                                                                                                                           | AND NIMO                                                                                                                                                                  | 19/19/14                                                                                    | - ( Marine Comme                                                                                                                                                                                                     | <u>~</u>                                                                       |  |
| 14. I hereby certify that the foregoing                                                                                                                                                                                                                   | Electronic Submission #22647<br>For LINN OPER                                                                                                                             | ATING INC, sent to the C                                                                    | Carlsbad                                                                                                                                                                                                             | IM OIL CONSERVATI<br>ARTESIA DISTRICT                                          |  |
| Name(Printed/Typed) TERRY (                                                                                                                                                                                                                               | Committed to AFMSS for pro                                                                                                                                                | ¶ '                                                                                         | LATORY COMPLIANCE III                                                                                                                                                                                                | DEC 03 2014                                                                    |  |
| Signature (Electronic                                                                                                                                                                                                                                     | Submission)                                                                                                                                                               | Date 11/12/                                                                                 | 2012                                                                                                                                                                                                                 | DECEIVED                                                                       |  |
|                                                                                                                                                                                                                                                           | THIS SPACE FOR F                                                                                                                                                          |                                                                                             |                                                                                                                                                                                                                      | RECEIVED                                                                       |  |
|                                                                                                                                                                                                                                                           |                                                                                                                                                                           |                                                                                             |                                                                                                                                                                                                                      |                                                                                |  |
| Approved By                                                                                                                                                                                                                                               |                                                                                                                                                                           |                                                                                             |                                                                                                                                                                                                                      | Date                                                                           |  |
| Conditions of approval, if any, are attached. Approval of this notice does not warrant or certify that the applicant holds legal or equitable title to those rights in the subject lease which would entitle the applicant to conduct operations thereon. |                                                                                                                                                                           |                                                                                             |                                                                                                                                                                                                                      |                                                                                |  |
|                                                                                                                                                                                                                                                           |                                                                                                                                                                           |                                                                                             |                                                                                                                                                                                                                      |                                                                                |  |