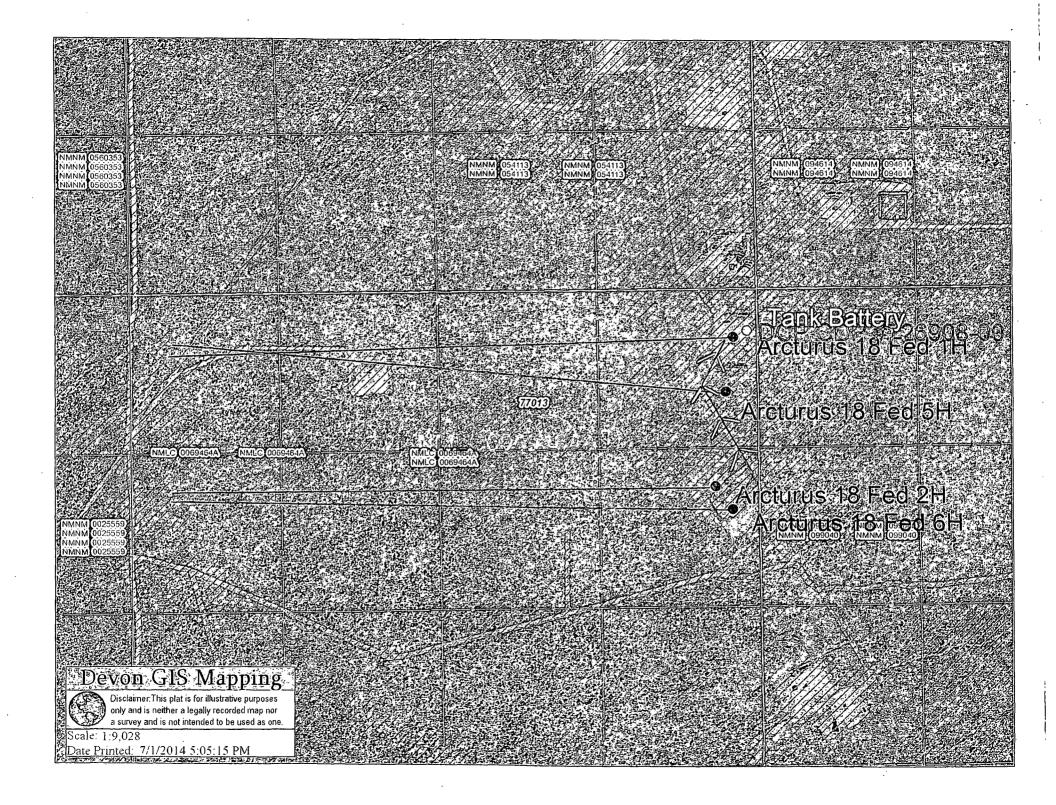

The central tank battery is located at the Arcturus 18 Fed 1H location NENE, Sec. 18, T19S, R31E, in Eddy County, New Mexico. The production from the Arcturus 18 Fed 2H, 5H, & 6H will share a common production header with isolation lines to route each wells production. From this point, one well will be on test and its production routed through the test equipment. The Arcturus 18 Fed 1H production will flow through its own three phase separator with coriolis to meter the oil, flow meter to meter the water, and gas allocation meter to meter the gas. The Arcturus 18 Fed 1H battery will have three oil tanks that all four wells will utilize and they have a common Duke Energy CDP #726908-00 on the west side of the facility in Sec. 8, T19S, R31E. Oil, gas, and water volumes from the Arcturus 18 Fed 2H, 5H, & 6H producing to this battery will be determined by using a test separator/heater these wells at the proposed facility. Well tests for these wells will be conducted at least once per month, for a minimum of 24 hours to allocate production back to each well. Oil, gas, and water for the Arcturus 18 Fed 1H will have its own test separator/heater treater.

#### Oil & Gas metering:

The central tank battery is located at the Arcturus 18 Fed 1H location NENE, Sec. 18, T19S, R31E, in Eddy County, New Mexico. The production from the Arcturus 18 Fed 2H, 5H & 6H will share a common production header with isolation lines to route each wells production. From this point, one well will be on test and its production routed through the test equipment. The Arcturus 18 Fed 1H production will flow through its own three phase separator with coriolis to meter the oil, flow meter to meter the water, and gas allocation meter to meter the gas. VRU will be allocated back to each well utilizing a percentage of each wells monthly oil production.

The Arcturus 18 Fed 1H battery will have three oil tanks that all four wells will utilize and they have a common DCP CDP #726908-00 on the west side of the facility. Oil, gas, and water volumes from the Arcturus 18 Fed 2H, 5H, & 6H producing to this battery will be determined by using a test separator/heater treater for these wells at the proposed facility. Well tests for these wells will be conducted at least once per month, for a minimum of 24 hours to allocate production back to each well. Oil, gas, and water volumes for the Arcturus 18 Fed 1H will have its own test separator/heater treater. Oil Sold through a common LACT meter using a Smith Meter S/N 1324E10049 with associated temperature average.