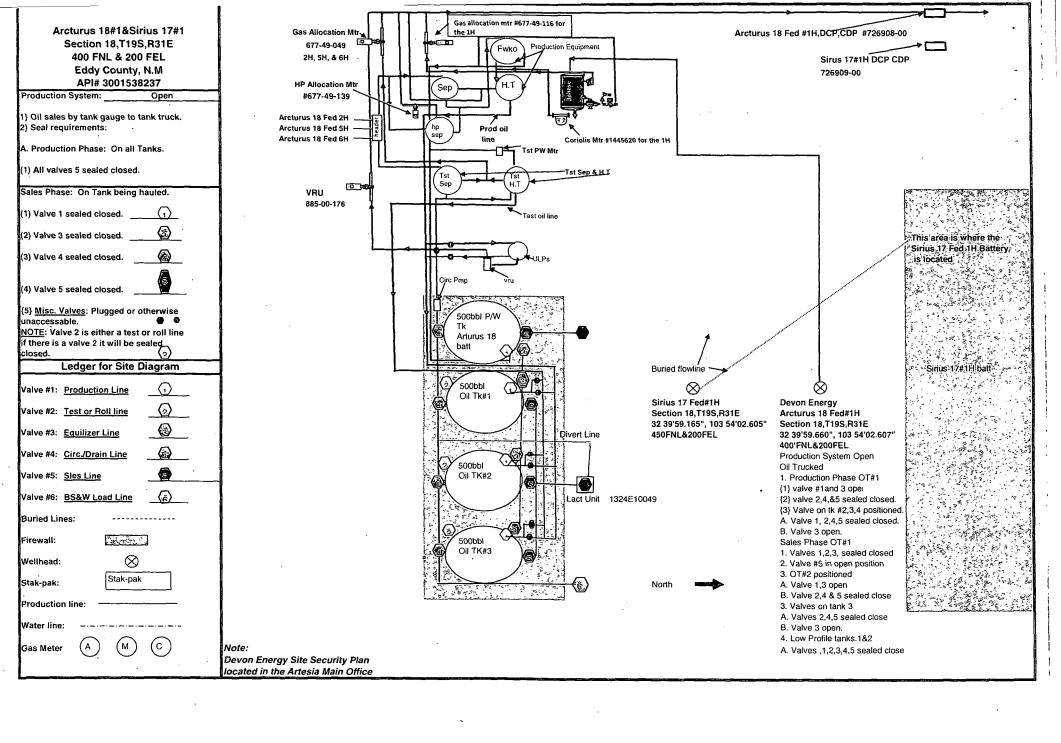

The central tank battery is located at the Arcturus 18 Fed 1H location NENE, Sec. 18, T19S, R31E, in Eddy County, New Mexico. The production from the Arcturus 18 Fed 2H, 5H, & 6H will share a common production header with isolation lines to route each wells production. From this point, one well will be on test and its production routed through the test equipment. The Arcturus 18 Fed 1H production will flow through its own three phase separator with coriolis to meter the oil, flow meter to meter the water, and gas allocation meter to meter the gas. The Arcturus 18 Fed 1H battery will have three oil tanks that all four wells will utilize and they have a common Duke Energy CDP #726908-00 on the west side of the facility in Sec. 8, T19S, R31E. Oil, gas, and water volumes from the Arcturus 18 Fed 2H, 5H, & 6H producing to this battery will be determined by using a test separator/heater these wells at the proposed facility. Well tests for these wells will be conducted at least once per month, for a minimum of 24 hours to allocate production back to each well. Oil, gas, and water for the Arcturus 18 Fed 1H will have its own test separator/heater treater.

#### Oil & Gas metering:

The central tank battery is located at the Arcturus 18 Fed 1H location NENE, Sec. 18, T19S, R31E, in Eddy County, New Mexico. The production from the Arcturus 18 Fed 2H, 5H & 6H will share a common production header with isolation lines to route each wells production. From this point, one well will be on test and its production routed through the test equipment. The Arcturus 18 Fed 1H production will flow through its own three phase separator with coriolis to meter the oil, flow meter to meter the water, and gas allocation meter to meter the gas. VRU will be allocated back to each well utilizing a percentage of each wells monthly oil production.

The Arcturus 18 Fed 1H battery will have three oil tanks that all four wells will utilize and they have a common DCP CDP #726908-00 on the west side of the facility. Oil, gas, and water volumes from the Arcturus 18 Fed 2H, 5H, & 6H producing to this battery will be determined by using a test separator/heater treater for these wells at the proposed facility. Well tests for these wells will be conducted at least once per month, for a minimum of 24 hours to allocate production back to each well. Oil, gas, and water volumes for the Arcturus 18 Fed 1H will have its own test separator/heater treater. Oil Sold through a common LACT meter using a Smith Meter S/N 1324E10049 with associated temperature average.

The well which is on test production from the Arcturus 18 Fed 2H, 5H, & 6H flows to the separator, where after separation gas is routed to the gas test meter #677-49-049, then to the DCP CPD #726908-00. HP separator gas will be routed through meter #677-49-139, this meter will only be utilized if DCP is unable to take gas on their low pressure side. Produced water and oil from each well are separated; flow into the heater treater, the oil then flows into a production line with the other wells production and to one of the 500 bbl. The water is metered using a mag meter and then flows to the 500 bbl. produced water tanks, along with the water from the other wells.

The Arcturus 18 Fed 1H well will each have its own three phase test separator, where after separation gas is routed to the gas allocation meter #677-49-116, then commingles with the gas from the other wells, and flows to the DCP CPD #726908-00. Produced water and oil are separated, the oil is then metered with a Micro Motion Coriolis Meter #1445620, flows into the heater treater and then into an oil production line where it is combined with the other wells oil and flows to the 500 bbl tank. The water is metered using a mag meter, then flows to one of the 500 bbl. produced water tank, along with the water from the other wells.

Oil production from the Arcturus 18 Fed 2H, 5H, & 6H will be allocated using the well test method. Oil production from the Arcturus 18 Fed 1H will be allocated on a daily basis based on the Coriolis Test meter located downstream of the three phase separator. The Coriolis meter will be proven, as per API, NMOCD, and BLM specifications, when installed, once per month for the first 3 months (to establish a consistent repeatability factor), and then quarterly thereafter, the factor obtained will be used to allocate the production volumes. Gas production from the Arcturus 18 Fed 2H, 5H, & 6H wells will be allocated on a daily basis using the gas allocation meter #677-49-049. Gas production from the Arcturus 18 Fed 1H well will be allocated on a daily basis using the gas allocation meter #677-49-116. The gas production from the production equipment, HP gas allocation meter, VRU allocation meter #885-00-176, and the each test gas meter, will commingle and flow through DCP CDP #726908-00. These meters will be calibrated on a regular basis per API, NMOCD and BLM specifications. The OCD & SLO will be notified of any future changes in the facilities.