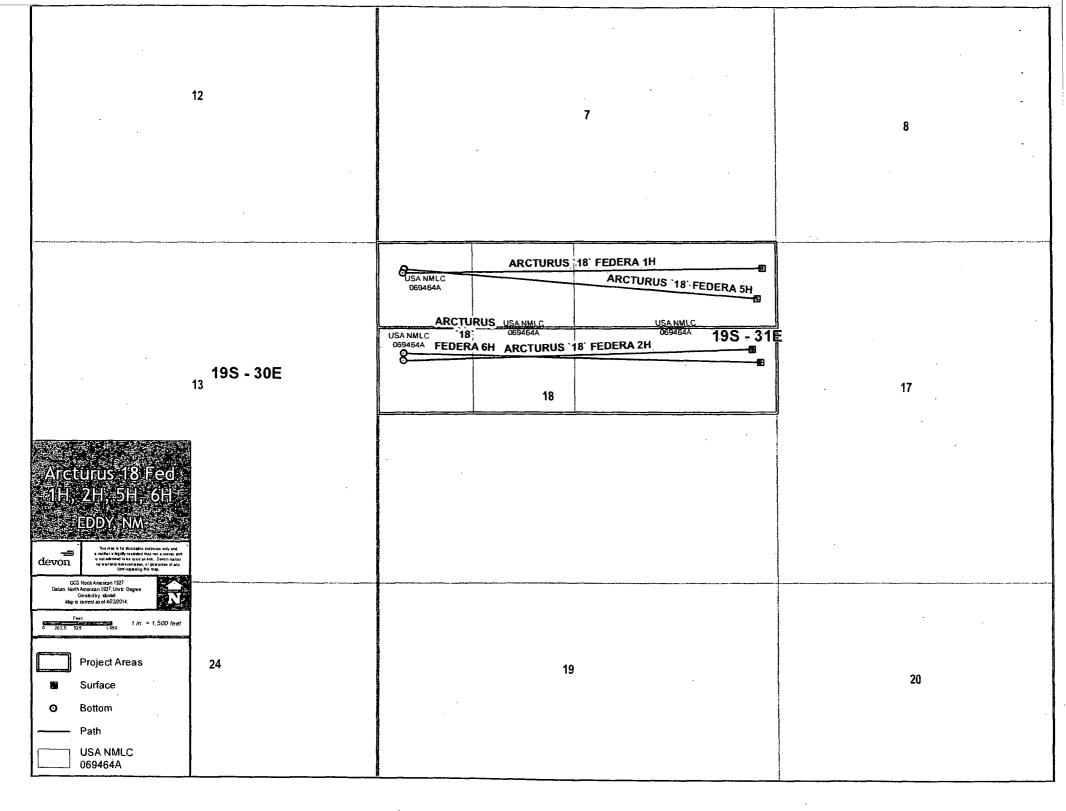

#### Wells/Facilities, continued

Well/Fac Name, Number Agreement Lease NMLC069464A NMLC069464A NMLC069464A NMLC069464A NMLC069464A NMLC069464A NMLC069464A

ARCTURUS 18 FEDERAL 1H ARCTURUS 18 FEDERAL 2H ARCTURUS 18 FEDERAL 5H ARCTURUS 18 FEDERAL 6H 30-015-42075-00-S1

**API Number** 30-015-38237-00-S1 30-015-38390-00-S1 30-015-41802-00-X1

Location Sec 18 T19S R31E NENE Lot A 400FNL 200FEL Sec 18 T19S R31E SENE 1650FNL 340FEL Sec 18 T19S R31E NENE 845FNL 250FEL 32,665333 N Lat, 103,900879 W Lon Sec 18 T19S R31E SENE 1820FNL 208FEL 32.662654 N Lat, 103.900733 W Lon

## 32. Additional remarks, continued

(97020) Hackberry, Bone Spring; NW Lease: NMLC069464A

Arcturus 18 Fed 5H NENE Sec. 18, T19S, R31E 30-015-41802 (97020) Hackberry, Bone Spring; NW Lease: NMLC069464A

Arcturus 18 Fed 6H SWNE Sec. 18, T19S, R31E 30-015-42075 (97020) Hackberry, Bone Spring; NW Lease: NMLC069464A

<sup>\*</sup>These are proposed production numbers, will provide amendment upon receipt.

Attached is a map that displays the state leases and well locations in Section 18, T195, R31E