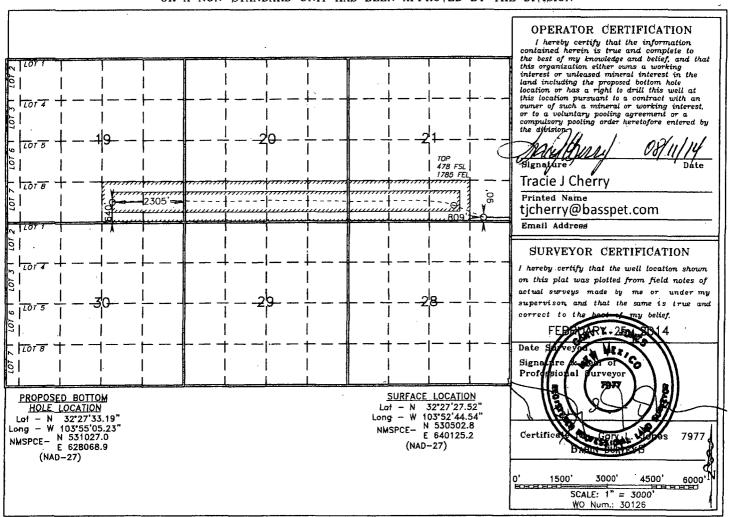

## OIL CONSERVATION DIVISION

1220 South St. Francis Dr.

Santa Fe. New Mexico 87505

WELL LOCATION AND ACREAGE DEDICATION PLAT

MENDED REPORT

| API Number<br>30-015-42007                                         |         |                                 | Pool Code<br>78053 |         |               | WC-015 G-08 S212915D; BS |               |                    |        |  |
|--------------------------------------------------------------------|---------|---------------------------------|--------------------|---------|---------------|--------------------------|---------------|--------------------|--------|--|
| Property Code<br>40361                                             |         | Property Name BIG EDDY UNIT DI9 |                    |         |               |                          |               | Well Number<br>35H |        |  |
| ogrid no.<br>260737                                                |         | Operator Name<br>BOPCO, L.P.    |                    |         |               |                          |               | Elevation<br>3148' |        |  |
| Surface Location                                                   |         |                                 |                    |         |               |                          |               |                    |        |  |
| UL or lot No.                                                      | Section | Township                        | Range              | Lot Idn | Feet from the | North/South line         | Feet from the | East/West line     | County |  |
| Р                                                                  | 21      | 21 S                            | 30 E               |         | 90            | SOUTH                    | 809           | EAST               | EDDY   |  |
| Bottom Hole Location If Different From Surface                     |         |                                 |                    |         |               |                          |               |                    |        |  |
| UL or lot No.                                                      | Section | Township                        | Range              | Lot Idn | Feet from the | North/South line         | Feet from the | East/West line     | County |  |
| 0                                                                  | 19      | 21 S                            | 30 E               |         | 640           | SOUTH                    | 2305          | EAST               | EDDY   |  |
| Dedicated Acres   Joint or Infill   Consolidation Code   Order No. |         |                                 |                    |         |               |                          |               |                    |        |  |
| 360                                                                |         |                                 |                    |         |               |                          |               |                    |        |  |