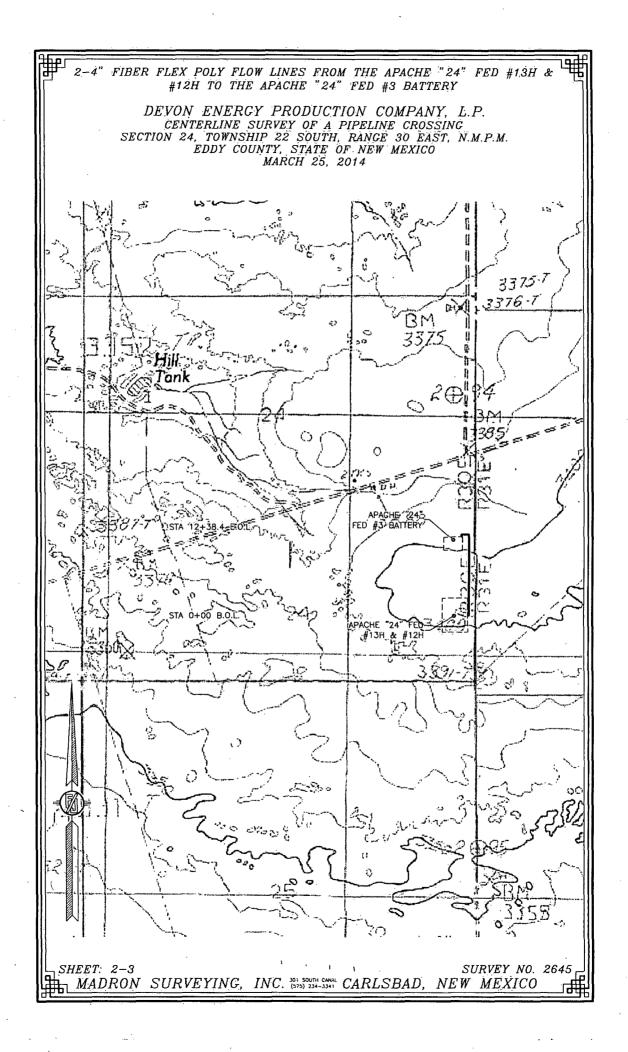

FIBER FLEX POLY FLOW LINES FROM THE APACHE "24" FED #13H & #12H TO THE APACHE "24" FED #3 BATTERY DEVON ENERGY PRODUCTION COMPANY, L.P. CENTERLINE SURVEY OF A PIPELINE CROSSING SECTION 24, TOWNSHIP 22 SOUTH, RANGE 30 EAST, N.M.P.M. EDDY COUNTY, STATE OF NEW MEXICO MARCH 25, 2014 2669.64 FT N89'48'42"E N89'48'42"E 2669.64 FT 23 24 19 S00°1 N00"04"06"E FEE벎 22 SEC 24 S00"10'34"E T.22S., R.30E203.87 FT (TIE) BC 1942 N18 19 58 E 657.74 FT S00'03'39"W ŝ APACHE "24 FED #3 BATTERY \$89'58'46 100.06 F N00'00'04 1108.30 2442.20 STA 0+00 B.O.L. "24" FED 13H & #12H ב 1000 (TIE) S07'05'19"E 950.78 FT Scale: = 1000 24 19 BC 1918 BC 1942 S89"50"30"W 2683.47 FT S89"49"34"W 2683.69 FT 30 25 25 DESCRIPTION A STRIP OF LAND 30 FEET WIDE CROSSING BUREAU OF LAND MANAGEMENT LAND IN SECTION 24, TOWNSHIP 22 SOUTH, RANGE 30 EAST, N.M.P.M., EDDY COUNTY, STATE OF NEW MEXICO AND BEING 15 FEET EACH SIDE OF THE FOLLOWING DESCRIBED CENTERLINE SURVEY: BEGINNING AT A POINT WITHIN THE SE/4 SE/4 OF SAID SECTION 24, TOWNSHIP 22 SOUTH, RANGE 30 EAST, N.M.P.M., WHENCE THE SOUTHEAST CORNER OF SAID SECTION 24, TOWNSHIP 22 SOUTH, RANGE 30 EAST, N.M.P.M. BEARS SO7'05'19"E, A DISTANCE OF 950.78 FEET; 950.78 FEET;
THENCE NO0'00'04"W A DISTANCE OF 1108.30 FEET TO AN ANGLE POINT OF THE LINE HEREIN DESCRIBED;
THENCE S89'58'48"W A DISTANCE OF 100.06 FEET TO AN ANGLE POINT OF THE LINE HEREIN DESCRIBED;
THENCE S00'03'39"W A DISTANCE OF 30.08 FEET THE TERMINUS OF THIS CENTERLINE SURVEY, WHENCE THE EAST QUARTER CORNER
OF SAID SECTION 24, TOWNSHIP 22 SOUTH, RANGE 30 EAST, N.M.P.M. BEARS N.18'19'58"E, A DISTANCE OF 657.74 FEET; SAID STRIP OF LAND BEING 1238.44 FEET OR 75.06 RODS IN LENGTH, CONTAINING 0.853 ACRES MORE OR LESS AND BEING ALLOCATED BY FORTIES AS FOLLOWS: SE/4 SE/4 379.12 L.F. 22.98 RODS 0.261 ACRES NE/4 SE/4 859.32 L.F. 52.08 RODS 0.592 ACRES SURVEYOR CERTIFICATE I, FILIMON F, JARAMILLO, A NEW MEXICO PROFESSIONAL SURVEYOR NO. 12797, HEREBY CERTIFY THAT I HAVE: CONDUCTED AND AM RESPONSIBLE FOR THIS SURVEY, THAT THIS SURVEY AND CORRECT TO THE BEST OF MY KNOWLEDGE AND BELIEF, AND THAT THIS SURVEY AND PLAT MEET THE MINIMUM STANDARDS FOR LAND SURVEYING IN THE STATE: OF NEW MEXICO.

2-4" FIBER FLEX POLY FLOW LINES FROM THE APACHE "24" FED #13H & #12H TO THE APACHE "24" FED #3 BATTERY

DEVON ENERGY PRODUCTION COMPANY, L.P.
CENTERLINE SURVEY OF A PIPELINE CROSSING
SECTION 24, TOWNSHIP 22 SOUTH, RANGE 30 EAST, N.M.P.M.
EDDY COUNTY, STATE OF NEW MEXICO
MARCH 25, 2014