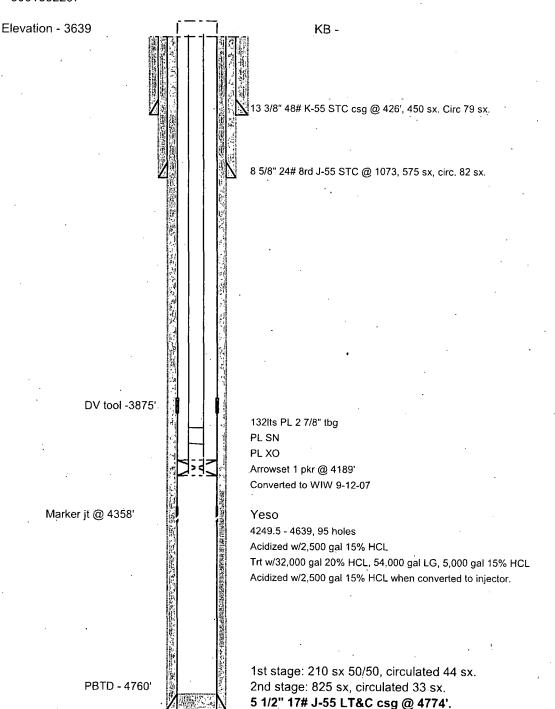

#### Jenkins B Federal # 14 WIW

SPUD: 6/9/02 3001532257

Sec 20D, 17S, 30E, Eddy Co., NM

# **COG Operating LLC**

: Lease & Well #

Jenkins B Federal # 14 WIW

SPUD: 6/9/02 3001532257 Sec 20D, 17S, 30E, Eddy Co., NM

Elevation - 3639

KB -

13 3/8" 48# K-55 STC csg @ 426', 450 sx. Circ 79 sx.

8 5/8" 24# 8rd J-55 STC @ 1073, 575 sx, circ. 82 sx.

3962-4104' w/ 3 spf, 60° phasing, 54 holes. Acidize w/ 1500 gals of 15% HCl. Frac zone w/ 181,250 # of sand

**4200** CIBP @ **4225**' w/ 40' of CMT to 4185'

Yeso
4249.5 - 4639, 95 holes
Acidized w/2,500 gal 15% HCL
Trt w/32,000 gal 20% HCL, 54,000 gal LG, 5,000 gal 15% HCL
Acidized w/2,500 gal 15% HCL when converted to injector.

1st stage: 210 sx 50/50, circulated 44 sx. 2nd stage: 825 sx, circulated 33 sx. 5 1/2" 17# J-55 LT&C csg @ 4774'.

DV tool -3875!

Marker jt @ 4358'

PBTD - 4760'