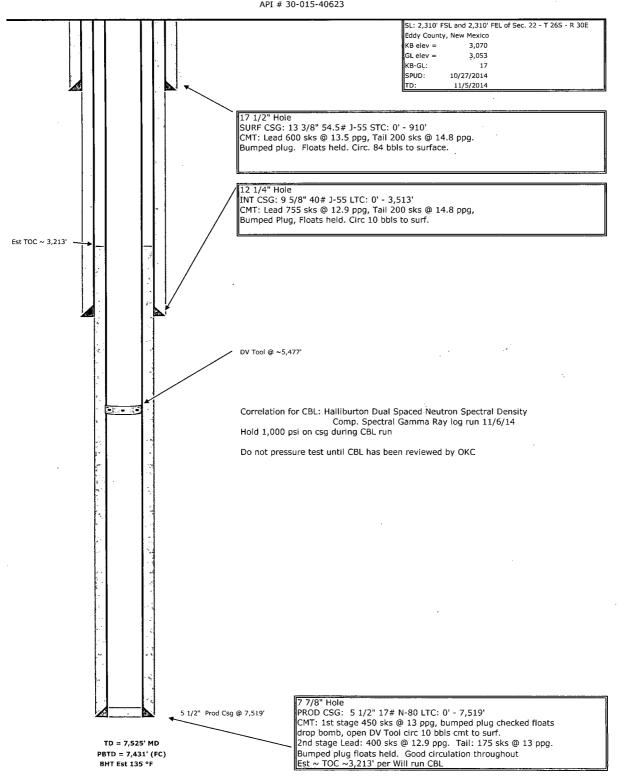

6. If Indian, Allottee or Tribe Name

| SUBMIT IN TRIPLICATE - Other instructions on reverse side.                                                                                                                                                               |                                                                                                            |                                    |                                                | 7. If Unit or CA/Agreement, Name and/or No. NMNM71027X |                                                               |                      |  |
|--------------------------------------------------------------------------------------------------------------------------------------------------------------------------------------------------------------------------|------------------------------------------------------------------------------------------------------------|------------------------------------|------------------------------------------------|--------------------------------------------------------|---------------------------------------------------------------|----------------------|--|
| 1. Type of Well                                                                                                                                                                                                          |                                                                                                            |                                    |                                                |                                                        | 8. Well Name and No.<br>ROSS DRAW UNIT 33                     |                      |  |
| Ø Oil Well                                                                                                                                                                                                               |                                                                                                            |                                    |                                                |                                                        | 9. API Well No.                                               |                      |  |
| RKI EXPLORATION & PRODUCTIONE-Mail: hbrehm@rkixp.com                                                                                                                                                                     |                                                                                                            |                                    |                                                | 30-015-40623                                           |                                                               |                      |  |
| 210 PARK AVE STE 900 Ph: 4                                                                                                                                                                                               |                                                                                                            |                                    | o. (include area code<br>96-5769<br>9-2223     |                                                        | 10. Field and Pool, or Exploratory<br>ROSS DRAW;DELAWARE,EAST |                      |  |
| 4. Location of Well (Footage, Sec., T., R., M., or Survey Description)                                                                                                                                                   |                                                                                                            |                                    |                                                | 11. County or Parish, a                                | and State                                                     |                      |  |
| Sec 22 T26S R30E Mer NMP NWSE 2310FSL 2310FEL 32.027040 N Lat, 103.867960 W Lon                                                                                                                                          |                                                                                                            |                                    |                                                |                                                        | EDDY COUNTY, NM                                               |                      |  |
| 12. CHECK APPI                                                                                                                                                                                                           | ROPRIATE BOX(ES) TO                                                                                        | O INDICATE                         | E NATURE OF                                    | NOTICE, R                                              | EPORT, OR OTHE                                                | R DATA               |  |
| TYPE OF SUBMISSION                                                                                                                                                                                                       |                                                                                                            |                                    | ТҮРЕ О                                         | F ACTION                                               |                                                               |                      |  |
|                                                                                                                                                                                                                          | ☐ Acidize                                                                                                  | ☐ Dee                              | epen                                           | ☐ Produc                                               | tion (Start/Resume)                                           | ☐ Water Shut-Off     |  |
| ☐ Notice of Intent                                                                                                                                                                                                       | ☐ Alter Casing                                                                                             | ☐ Fra                              | cture Treat                                    | ☐ Reclam                                               | nation                                                        | ☐ Well Integrity     |  |
| Subsequent Report                                                                                                                                                                                                        | ☐ Casing Repair                                                                                            | □ Nev                              | w Construction                                 | ☐ Recom                                                | plete                                                         | <b>⊠</b> Other       |  |
| ☐ Final Abandonment Notice                                                                                                                                                                                               | ☐ Change Plans                                                                                             | ☐ Plu                              | g and Abandon                                  | ☐ Tempo                                                | rarily Abandon                                                | Drilling Operations  |  |
|                                                                                                                                                                                                                          | Convert to Injection                                                                                       | □ Plu                              | g Back                                         | ■ Water I                                              | Disposal                                                      |                      |  |
| following completion of the involved testing has been completed. Final Al determined that the site is ready for f SURFACE SUNDRY  Well spud 10/27/2014. On 10/27/2014 drilled 17.5" he at 910', collar set at 866'. Test | pandonment Notices shall be fil<br>inal inspection.)<br>Die to 910'. Ran 21 joints<br>t lines to 2000 psi. | ed only after all<br>of 13 3/8" 54 | requirements, inclu                            | ding reclamatic                                        | et  ARTESIA DIS                                               | ERVATION  STRICT     |  |
| Lead cmt 600 sks C + adds mixed at 13.5 ppg & 1.74 cuft/sk Tail cmt 200 sks C + adds @ 14.8 ppg & 1.33 cuft/sk Bumped plug to 810 psi,Full returns throughout job, circ 84 bbls of cmt to surf.                          |                                                                                                            |                                    |                                                | JAN <b>0 5</b> 2016                                    |                                                               |                      |  |
| Dampou plag to o ro poli, all in                                                                                                                                                                                         |                                                                                                            |                                    |                                                |                                                        | RECEIV                                                        | /ED                  |  |
| 14. I hereby certify that the foregoing is                                                                                                                                                                               | s true and correct. Electronic Submission # For RKI EXPLORA                                                | 286020 verifie<br>ATION & PRO      | d by the BLM We<br>DUCTION, sent t             | II Informatio<br>o the Carlsb                          | n System<br>ad                                                |                      |  |
| Name(Printed/Typed) HEATHER BREHM                                                                                                                                                                                        |                                                                                                            |                                    | Title REGULATORY ANALYST                       |                                                        |                                                               |                      |  |
| G'                                                                                                                                                                                                                       |                                                                                                            |                                    | 40/00/                                         | 2011                                                   |                                                               |                      |  |
| Signature (Electronic S                                                                                                                                                                                                  | THIS SPACE FO                                                                                              | OD EEDED                           | Date 12/22/2                                   |                                                        | ISE                                                           |                      |  |
|                                                                                                                                                                                                                          | THIS SPACE FO                                                                                              | JR FEDERA                          | AL OR STATE                                    | OFFICE U                                               |                                                               |                      |  |
| Approved By                                                                                                                                                                                                              |                                                                                                            |                                    | Title                                          |                                                        |                                                               | Date                 |  |
| Conditions of approval, if any, are attache certify that the applicant holds legal or equ which would entitle the applicant to condu                                                                                     | uitable title to those rights in the                                                                       |                                    | Office                                         |                                                        |                                                               |                      |  |
| Title 18 U.S.C. Section 1001 and Title 43 States any false, fictitious or fraudulent                                                                                                                                     | U.S.C. Section 1212, make it a statements or representations as                                            | crime for any p<br>to any matter w | erson knowingly and<br>vithin its jurisdiction | d willfully to m                                       | ake to any department or                                      | agency of the United |  |

## **UNITED STATES** DEPARTMENT OF THE INTERIOR

SUNDRY NOTICES AND REPORTS ON WELLS

BUREAU OF LAND MANAGEMENT

FORM APPROVED OMB NO. 1004-0135 Expires: July 31, 2010

5. Lease Serial No. NMNM0480904B

| Do not use this form for proposals to drill or to re-enter an |                                                     |
|---------------------------------------------------------------|-----------------------------------------------------|
|                                                               | <ol><li>If Indian, Allottee or Tribe Name</li></ol> |
| abandoned well. Use form 3160-3 (APD) for such proposals.     | o. If findian, Anotice of Tribe Ivalile             |

7. If Unit or CA/Agreement, Name and/or No. SUBMIT IN TRIPLICATE - Other instructions on reverse side. NMNM71027X 8. Well Name and No. 1. Type of Well **ROSS DRAW UNIT 33** ☑ Oil Well ☐ Gas Well ☐ Other API Well No. Name of Operator Contact: HEATHER BREHM RKI EXPLORATION & PRODUCTIONE-Mail: hbrehm@rkixp.com 30-015-40623 10. Field and Pool, or Exploratory 3b. Phone No. (include area code) 3a. Address 210 PARK AVE STE 900 Ph: 405-996-5769 ROSS DRAW; DELAWAŘE, EAST OKLAHOMA CITY, OK 73102 Fx: 405-949-2223 4. Location of Well (Footage, Sec., T., R., M., or Survey Description) 11. County or Parish, and State Sec 22 T26S R30E Mer NMP NWSE 2310FSL 2310FEL EDDY COUNTY, NM 32.027040 N Lat, 103.867960 W Lon 12. CHECK APPROPRIATE BOX(ES) TO INDICATE NATURE OF NOTICE, REPORT, OR OTHER DATA TYPE OF ACTION TYPE OF SUBMISSION ■ Water Shut-Off □ Deepen ☐ Production (Start/Resume) ☐ Acidize ■ Notice of Intent ☐ Alter Casing ☐ Fracture Treat ☐ Reclamation ■ Well Integrity Subsequent Report ■ New Construction □ Recomplete Other □ Casing Repair Drilling Operations ☐ Final Abandonment Notice Change Plans □ Plug and Abandon ☐ Temporarily Abandon ☐ Convert to Injection □ Plug Back ■ Water Disposal 13. Describe Proposed or Completed Operation (clearly state all pertinent details, including estimated starting date of any proposed work and approximate duration thereof. If the proposal is to deepen directionally or recomplete horizontally, give subsurface locations and measured and true vertical depths of all pertinent markers and zones. Attach the Bond under which the work will be performed or provide the Bond No. on file with BLM/BIA. Required subsequent reports shall be filed within 30 days following completion of the involved operations. If the operation results in a multiple completion or recompletion in a new interval, a Form 3160<sup>2</sup>4 shall be filed once testing has been completed. Final Abandonment Notices shall be filed only after all requirements, including reclamation, have been completed, and the operator has determined that the site is ready for final inspection.) INTERMEDIATE SUNDRY On 11/01/2014 drilled 12.25" hole to 3513'. Ran 81 joints of 9 5/8" 40# J-55, LT&C ( shoe @ 3510' FC @ 3466');tested lines t/ 2500psi Cement: NM OIL CONSERVATION Lead cmt 755sx of 35/65 POZ/C (12.9#, YD-1.92,) ARTESIA DISTRICT Tail cmt 200sx "C" 14.8#, YD-1.33) Bumped plug w/ 1240psi, Held; good cir. Through out, cir. 29sx (10 bbls) cement to surface .IAN **0.5** 2015 RECEIVED 14. I hereby certify that the foregoing is true and correct. Electronic Submission #286018 verified by the BLM Well Information System For RKI EXPLORATION & PRODUCTION, sent to the Carlsbad Name (Printed/Typed) HEATHER BREHM Title REGULATORY ANALYST Signature (Electronic Submission) Date 12/22/2014 THIS SPACE FOR FEDERAL OR STATE OFFICE USE Date Title Approved By Conditions of approval, if any, are attached. Approval of this notice does not warrant or certify that the applicant holds legal or equitable title to those rights in the subject lease Office which would entitle the applicant to conduct operations thereon.

# DEPARTMENT OF THE INTERIOR

FORM APPROVED **UNITED STATES** OMB NO. 1004-0135 Expires: July 31, 2010 BUREAU OF LAND MANAGEMENT 5. Lease Serial No.

SUNDRY NOTICES AND REPORTS ON WELLS Do not use this form for proposals to drill or to re-enter an

If Indian Allottee or Tribe Name

NMNM0480904B

| SUBMIT IN TRIPLICATE - Other instructions on reverse side.                                                                                                                                                                                                                     |                                                                                                                                                 |                                                        |                                         | .                      | 7. If Unit or CA/Agreement, Name and/or No. NMNM71027X |                                                       |                                           |                                               |    |
|--------------------------------------------------------------------------------------------------------------------------------------------------------------------------------------------------------------------------------------------------------------------------------|-------------------------------------------------------------------------------------------------------------------------------------------------|--------------------------------------------------------|-----------------------------------------|------------------------|--------------------------------------------------------|-------------------------------------------------------|-------------------------------------------|-----------------------------------------------|----|
|                                                                                                                                                                                                                                                                                |                                                                                                                                                 |                                                        |                                         |                        |                                                        |                                                       |                                           |                                               |    |
| 1. Type of Well                                                                                                                                                                                                                                                                |                                                                                                                                                 |                                                        |                                         |                        |                                                        | 8. Well Name and No.<br>ROSS DRAW UNIT 33             |                                           |                                               |    |
| <ol> <li>Qoil Well ☐ Gas Well ☐ Other</li> <li>Name of Operator Contact: HEATHER BRENKI EXPLORATION &amp; PRODUCTIONE-Mail: hbrehm@rkixp.com</li> </ol>                                                                                                                        |                                                                                                                                                 |                                                        |                                         |                        |                                                        | 9. API Well 30-015-4                                  |                                           |                                               |    |
| 3a. Address<br>210 PARK AVE STE 900<br>OKLAHOMA CITY, OK 73102                                                                                                                                                                                                                 |                                                                                                                                                 | 3b. Phone No<br>Ph: 405-99<br>Fx: 405-949              | 6-5769                                  | area code)             |                                                        | 10. Field and                                         | l Pool, or E                              | xploratory<br>ELAWARE,EAST                    |    |
| 4. Location of Well (Footage, Sec., T., R., M., or Survey Description)                                                                                                                                                                                                         |                                                                                                                                                 |                                                        |                                         | -                      |                                                        | 11. County o                                          | r Parish, a                               | nd State                                      | _  |
| Sec 22 T26S R30E Mer NMP<br>32.027040 N Lat, 103.867960                                                                                                                                                                                                                        |                                                                                                                                                 | L .                                                    |                                         |                        |                                                        | EDDY C                                                | OUNTY,                                    | NM                                            |    |
| 12. CHECK APPI                                                                                                                                                                                                                                                                 | ROPRIATE BOX(ES) TO                                                                                                                             | ) INDICATE                                             | NATU                                    | RE OF NO               | TICE, RE                                               | PORT, OR                                              | OTHER                                     | DATA                                          |    |
| TYPE OF SUBMISSION                                                                                                                                                                                                                                                             |                                                                                                                                                 | -                                                      | -                                       | ГҮРЕ ОЁ А              | CTION                                                  |                                                       | •                                         |                                               |    |
| D Nieties - Clin                                                                                                                                                                                                                                                               | ☐ Acidize                                                                                                                                       | ☐ Dee                                                  | pen                                     | 1                      | ☐ Producti                                             | on (Start/Res                                         | ume)                                      | ☐ Water Shut-On                               | ff |
| ☐ Notice of Intent                                                                                                                                                                                                                                                             | ☐ Alter Casing                                                                                                                                  | ☐ Frac                                                 | ture Trea                               | t .                    | ☐ Reclama                                              | tion                                                  |                                           | ☐ Well Integrity                              |    |
| Subsequent Report                                                                                                                                                                                                                                                              | ☐ Casing Repair                                                                                                                                 | □ New                                                  | / Constru                               | ction [                | ☐ Recomp                                               | lete                                                  |                                           | Other                                         |    |
| ☐ Final Abandonment Notice                                                                                                                                                                                                                                                     | ☐ Change Plans                                                                                                                                  | Plug                                                   | g and Aba                               | ndon [                 | ☐ Tempora                                              | rily Abandor                                          | n                                         | Drilling Operation                            | ms |
|                                                                                                                                                                                                                                                                                | ☐ Convert to Injection                                                                                                                          | Plug                                                   | g Back                                  | (                      | ☐ Water D                                              | isposal                                               |                                           |                                               |    |
| If the proposal is to deepen directions Attach the Bond under which the wor following completion of the involved testing has been completed. Final Abdetermined that the site is ready for final PRODUCTION SUNDRY  On 11/04/2014 drilled 7.875" h 7517', FC @ 7428', DV @ 547 | k will be performed or provide operations. If the operation resonandonment Notices shall be file inal inspection.)  nole to 7519'. Ran 176 join | the Bond No. or<br>sults in a multipled only after all | n file with<br>e completi<br>requiremen | BLM/BIA. Fon or recomp | Required sub<br>pletion in a n<br>reclamation          | sequent reports<br>ew interval, a l<br>, have been co | s shall be fi<br>Form 3160<br>mpleted, ar | iled within 30 days<br>-4 shall be filed once | •  |
| Cement: 1st Stage Lead cmt 450sx, YE cir. Off 10 bbls (38sx) of ceme Test lines t/ 5000psi                                                                                                                                                                                     | 0-1.48, 13#; bumped plug<br>ent to surface:;                                                                                                    | w/ 1350psi; l                                          | neld, dro                               | pped boml              | b, opened                                              | DV &                                                  |                                           | <b>0 5</b> 2015                               |    |
| 2nd stage Lead (400sx, YD-1.<br>2nd stage Tail (175sx, YD-1.4                                                                                                                                                                                                                  |                                                                                                                                                 | 480psi; chec                                           | ked float                               | , 1 bbl bac            | k (held); g                                            | ood                                                   | REC                                       | EIVED                                         |    |
| 14. I hereby certify that the foregoing is                                                                                                                                                                                                                                     | true and correct. Electronic Submission #2 For RKI EXPLORA                                                                                      | 286022 verifie<br>ATION & PROI                         | d by the                                | BLM Well In            | nformation<br>ne Carlsbac                              | System<br>I                                           |                                           |                                               |    |
| Name (Printed/Typed) HEATHEF                                                                                                                                                                                                                                                   | RBREHM                                                                                                                                          |                                                        | Title                                   | REGULAT                | TORY ANA                                               | ALYST                                                 |                                           |                                               |    |
|                                                                                                                                                                                                                                                                                |                                                                                                                                                 |                                                        |                                         |                        |                                                        |                                                       |                                           |                                               |    |
| Signature (Electronic S                                                                                                                                                                                                                                                        |                                                                                                                                                 |                                                        | Date                                    | 12/22/201              |                                                        |                                                       |                                           | ***************************************       |    |
|                                                                                                                                                                                                                                                                                | THIS SPACE FO                                                                                                                                   | R FEDERA                                               | L OR S                                  | STATE OF               | FFICE US                                               | SE                                                    |                                           |                                               |    |
| Approved By                                                                                                                                                                                                                                                                    |                                                                                                                                                 |                                                        | Title                                   |                        |                                                        |                                                       |                                           | Date                                          |    |
| Conditions of approval, if any, are attaches<br>certify that the applicant holds legal or equ<br>which would entitle the applicant to condu                                                                                                                                    | itable title to those rights in the                                                                                                             |                                                        | Office                                  |                        |                                                        |                                                       |                                           |                                               |    |

#### **RKI Exploration & Production**

Wellbore Diagram
Brushy Draw - Delaware West
Eddy County, NM
API # 30-015-40623

#### As Drilled11/5/14