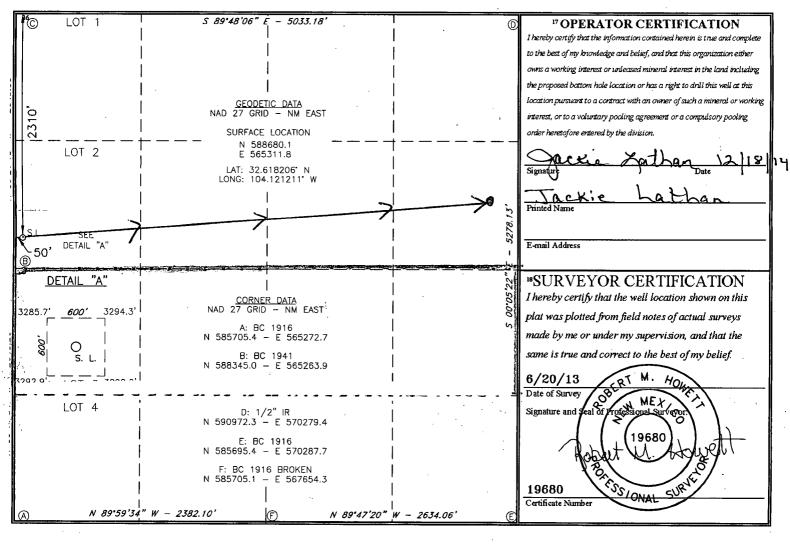

11.40 B

AMENDED REPORT

WELL LOCATION AND ACREAGE DEDICATION PLAT

| 1 /                                                          |                                                                           | <sup>2</sup> Pool Code     |       | <sup>3</sup> Pool Name |            |                      |                 |        |                        |        |  |
|--------------------------------------------------------------|---------------------------------------------------------------------------|----------------------------|-------|------------------------|------------|----------------------|-----------------|--------|------------------------|--------|--|
| 30-015- 42474                                                |                                                                           |                            | b5010 |                        | Winchester | inchester: Bone      |                 | Spring |                        |        |  |
| <sup>4</sup> Property Code                                   |                                                                           | <sup>5</sup> Property Name |       |                        |            |                      |                 | 1      | Well Number            |        |  |
| 313420                                                       |                                                                           | RUGER 31 EH FEDERAL COM    |       |                        |            |                      |                 |        | 1H .                   |        |  |
| <sup>7</sup> OGRID No.                                       |                                                                           | <sup>6</sup> Operator Name |       |                        |            |                      |                 |        | <sup>9</sup> Elevation |        |  |
| 14744                                                        |                                                                           | MEWBOURNE OIL COMPANY      |       |                        |            |                      |                 |        | 3295'                  |        |  |
| □ Surface Location                                           |                                                                           |                            |       |                        |            |                      |                 |        |                        |        |  |
| UL or lot no.                                                | Section                                                                   | Township                   | Range | Lot Idn                | Feet from  | the North/South line | e Feet from the | East/V | West line              | County |  |
| 2                                                            | 31                                                                        | 19-S                       | 29-E  |                        | 2310       | NORTH                | 50              | WES'   | $\mathbf{T}$           | EDDY   |  |
| <sup>11</sup> Bottom Hole Location If Different From Surface |                                                                           |                            |       |                        |            |                      |                 |        |                        |        |  |
| UL or lot no.                                                | Section                                                                   | Township                   | Range | Lot Idn                |            | the North/South line | e For from the  | East/V | West line              | County |  |
| 74                                                           | 31                                                                        | 195                        | 29E   |                        | 19801      | North                | 341"            | Eas    | 57                     | Eddu   |  |
| 12 Dedicated Acres                                           | dicated Acres   13 Joint or Infill   14 Consolidation Code   15 Order No. |                            |       |                        |            |                      |                 |        |                        |        |  |
| 152,40                                                       |                                                                           |                            |       |                        |            |                      |                 |        |                        |        |  |