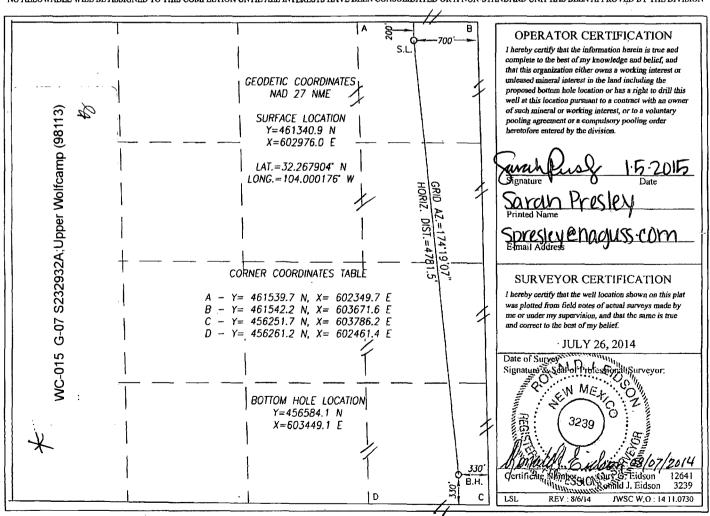

## WELL LOCATION AND ACREAGE DEDICATION PLAT

Pool Code

|                                                |          | (60)                         |                | 18/13   | 40 L          | edar Can         | ion; wo       | + Ca    | MD          | see helow |
|------------------------------------------------|----------|------------------------------|----------------|---------|---------------|------------------|---------------|---------|-------------|-----------|
| Property C                                     | ode) (   | Property Name                |                |         |               |                  |               |         | Well Number |           |
| 1381                                           | PC       | MACHO GRANDE STATE           |                |         |               |                  |               |         | 2H          |           |
| OGRID                                          | ٧o.      | Operator Name                |                |         |               |                  |               |         | Elevation   |           |
| 155617                                         | <u> </u> | NADEL & GUSSMAN PERMIAN, LLC |                |         |               |                  |               |         | 3014        |           |
| Surface Location                               |          |                              |                |         |               |                  |               |         |             |           |
| UL or lot No.                                  | Section  | Township                     | Range          | Lot Idn | Feet from the | North/South line | Feet from the | East/W  | Vest line   | County    |
| A                                              | 32       | 23-S                         | 29-E           |         | 200           | NORTH            | 700           | EA      | AST         | EDDY      |
| Bottom Hole Location If Different From Surface |          |                              |                |         |               |                  |               |         |             |           |
| UL or lot No.                                  | Section  | Township                     | Range          | Lot Idn | Feet from the | North/South line | Feet from the | East/We | Vest line   | County    |
| P                                              | 32       | 23-S                         | 29-E           |         | 330           | SOUTH            | 330           | E.A     | AST         | EDDY ·    |
| Dedicated Acres                                | Joint or | Infill Co                    | onsolidation C | ode Ord | er No.        |                  | -             |         |             |           |