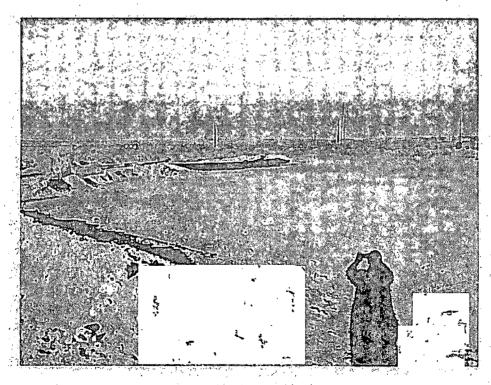

RE: Turner B #56 - Site Activities for Reclamation

Section 30, T17S R31E

LC-029395-B

Mr. Wall,

The well and caliche pad at this site were previously removed. Detailed herein is a summary of seeding activities at the site by Diversified Field Service, Inc. (DFSI) following the removal of the well and caliche pad. DFSI personnel removed the caliche from the surface of the lease road for future use. On February 27: 2014 a total of 50 pounds of Lesser Prairie Chicken seed was broadcast over the entire area. The seed was then tilled into the soil. (See Site Photographs).

#### **Linn Energy Turner B #56**

Un t etter Section 3 T17S R31E

Sign marking location 01/13/14

Scraped pad area 01/13/14

Tilled and seeded site at completion 01/13/14