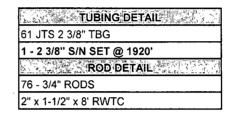

|                              |                                 |  |

# **COG Operating LLC**

Lease & Well #

Delhi St #4

Spud - 5/11/1976

Eddy Co., NM
SEC. 33-T17S-R28E, UNIT.N\*\* D

969 FNL & 330 FWL

API# 30-015-21809

RED LAKE; QUEEN-GRAYBURG-SAN ANDRES

8 5/8" 20# STC @ 492', CMT w/ 110 sx Class C

TOC @ 500' verified by CBL



Premier

PBTD - 2050'

1918' - 1938' (2 SPF)

Acidized with 750 gal 15% HCL & Frac with 30,000 gal RF-30 carrying 10,000 lb 10

4-1/2" 10.5# STC @ 2086'. CMT w/ 475 sx 50/50/2 POZ Class C

## **COG Operating LLC**

Lease & Well #

Delhi St #4

Spud - 5/11/1976

Eddy Co., NM

SEC. 33-T17S-R28E, UNIT NO

969 FNL & 330 FWL

API# 30-015-21809
RED LAKE: QUEEN-GRAYBURG-SAN ANDRES

PERF. X CIRC. 110 5X5. CMT. @ 320'-3!

8 5/8" 20# STC @ 492', CMT w/ 110 sx Class C

- PERF. X 59 2. 35 5xs. cmf. @ 542'- 442'- MG

TOC @ 500' verified by CBL

PUMP 25 5x5. CMT. @ 1405'-1205'-MG

Pump 25 5x5.cm7 @ 1900'-1700'

Premier SET 5 1/2" OJBP @ 1900!

918' - 1938' (2 SPF)

PBTD - 20501

Acidized with 750 gal 15% HCL & Frac with 30,000 gal RF-30 carrying 10,000 lb 10

4-1/2" 10.5# STC @ 2086'. CMT w/ 475 sx 50